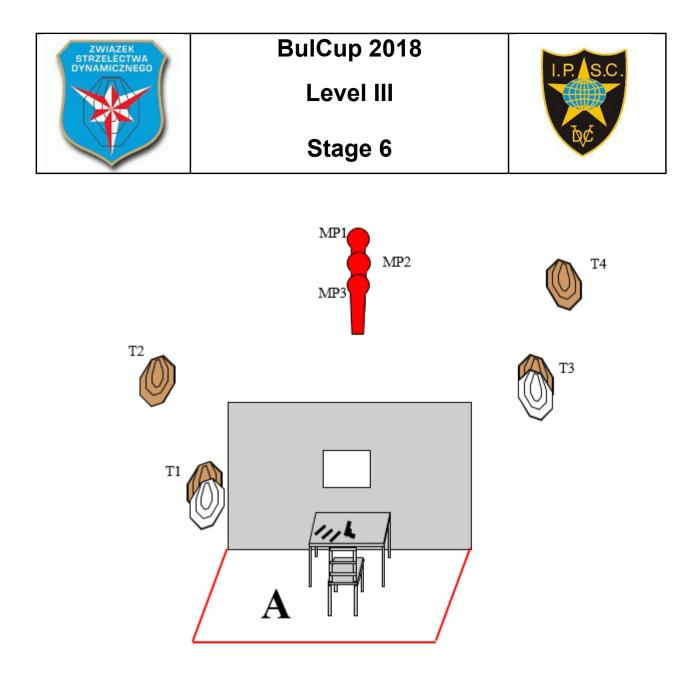

| Targets                       | IPSC Targets                                                        | 4 |
|-------------------------------|---------------------------------------------------------------------|---|
|                               | IPSC Poppers                                                        | 1 |
|                               | IPSC Plates                                                         | 2 |
|                               | No Shoots                                                           | 1 |
| Number of rounds to be scored | 11                                                                  |   |
| Firearm Ready Condition       | Loaded and holstered                                                |   |
| Start Position                | Standing with heels against the marks as demonstrated               |   |
| Time Starts                   | Audible signal                                                      |   |
| Procedure                     | At the start signal engage targets from within the designated area. |   |