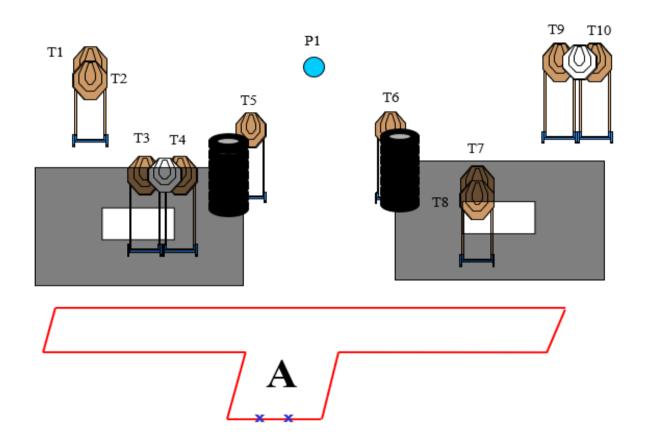

to be  | 10                                                                  |   |
| scored                  |                                                                     |   |
| Firearm Ready Condition | Loaded and holstered                                                |   |
| Start Position          | Standing with heels against the marks as demonstrated               |   |
| Time Starts             | Audible signal                                                      |   |
| Procedure               | At the start signal engage targets from within the designated area. |   |
|                         | Mini Poppers MP1 or MP2 activate swinging target T2. Target T2      |   |
|                         | stays visible to the end                                            |   |





| Targets                 | IPSC Targets                                                       | 10 |
|-------------------------|--------------------------------------------------------------------|----|
|                         | IPSC Metal Plate                                                   | 1  |
|                         | No Shoots                                                          | 2  |
| Number of rounds to be  | 21                                                                 |    |
| scored                  |                                                                    |    |
| Firearm Ready Condition | Loaded and holstered                                               |    |
| Start Position          | Standing with heels against the marks as demonstrated