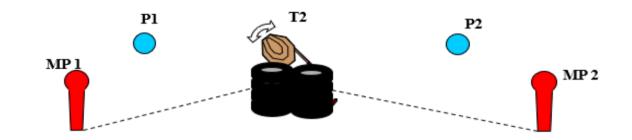

| Targets                 | IPSC Targets                                                        | 3 |
|-------------------------|---------------------------------------------------------------------|---|
|                         | IPSC Mini Poppers                                                   | 2 |
|                         | IPSC Metal Plates                                                   | 2 |
| Number of rounds to be  | 10                                                                  |   |
| scored                  |                                                                     |   |
| Firearm Ready Condition | Loaded and holstered                                                |   |
| Start Position          | Standing with heels against the marks as demonstrated               |   |
| Time Starts             | Audible signal                                                      |   |
| Procedure               | At the start signal engage targets from within the designated area. |   |
|                         | Mini Poppers MP1 or MP2 activate swinging target T2. Target T2      |   |
|                         | stays visible to the end                                            |   |