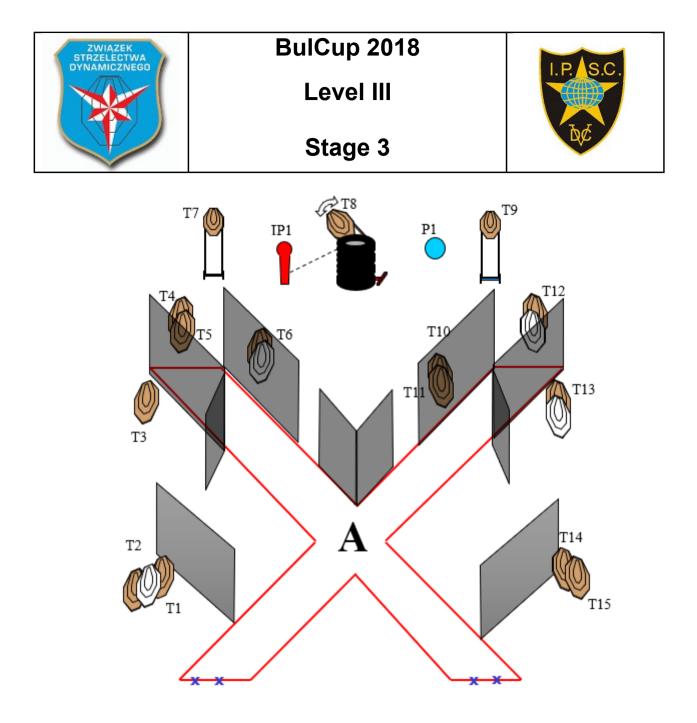

| Targets                       | IPSC Targets                                                                                                                                               | 15 |
|-------------------------------|------------------------------------------------------------------------------------------------------------------------------------------------------------|----|
|                               | IPSC Metal Plates                                                                                                                                          | 1  |
|                               | IPSC Poppers                                                                                                                                               | 1  |
|                               | No Shoots                                                                                                                                                  | 4  |
| Number of rounds to be scored | 32                                                                                                                                                         |    |
| Firearm Ready Condition       | Loaded and holstered                                                                                                                                       |    |
| Start Position                | Standing with heels against the marks as demonstrated                                                                                                      |    |
| Time Starts                   | Audible signal                                                                                                                                             |    |
| Procedure                     | At the start signal engage targets from within the designated area.<br>IPSC Popper IP1 activates swinging target T8. Target T8 stays<br>visible to the end |    |