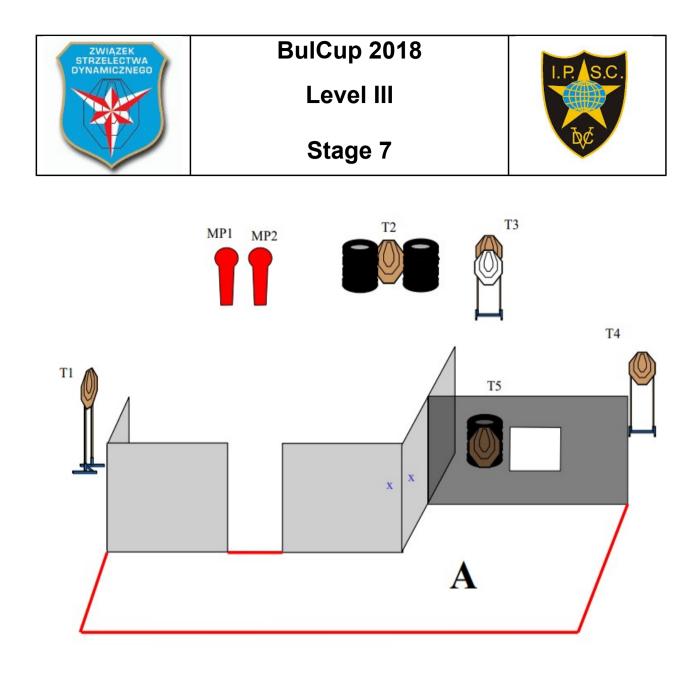

| Targets                 | IPSC Targets                                                        | 3 |
|-------------------------|---------------------------------------------------------------------|---|
|                         | IPSC Mini Poppers                                                   | 2 |
|                         | IPSC Metal Plates                                                   | 2 |
| Number of rounds to be  | 10                                                                  |   |
| scored                  |                                                                     |   |
| Firearm Ready Condition | Loaded and holstered                                                |   |
| Start Position          | Standing with heels against the marks as demonstrated               |   |
| Time Starts             | Audible signal                                                      |   |
| Procedure               | At the start signal engage targets from within the designated area. |   |
|                         | Mini Poppers MP1 or MP2 activate swinging target T2. Target T2      |   |
|                         | stays visible to the end                                            |   |