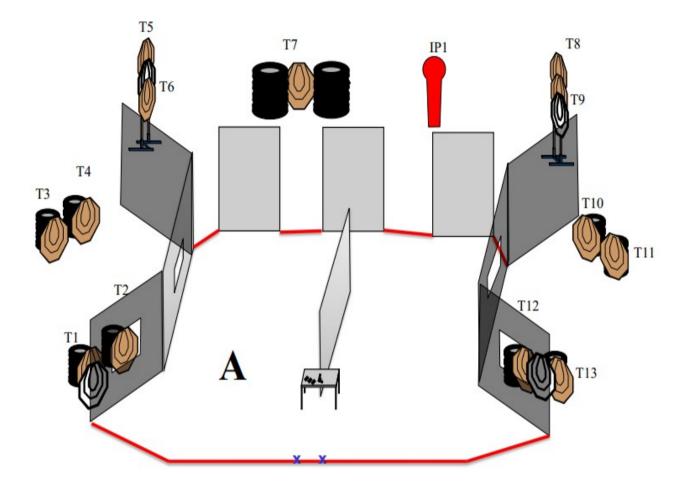

| Targets                       | IPSC Targets                                                                                                                                               | 15 |
|-------------------------------|------------------------------------------------------------------------------------------------------------------------------------------------------------|----|
|                               | IPSC Metal Plates                                                                                                                                          | 1  |
|                               | IPSC Poppers                                                                                                                                               | 1  |
|                               | No Shoots                                                                                                                                                  | 4  |
| Number of rounds to be scored | 32                                                                                                                                                         |    |
| Firearm Ready Condition       | Loaded and holstered                                                                                                                                       |    |
| Start Position                | Standing with heels against the marks as demonstrated                                                                                                      |    |
| Time Starts                   | Audible signal                                                                                                                                             |    |
| Procedure                     | At the start signal engage targets from within the designated area.<br>IPSC Popper IP1 activates swinging target T8. Target T8 stays<br>visible to the end |    |

| Targets                       | IPSC Targets                                                                                                                                               | 8 |
|-------------------------------|------------------------------------------------------------------------------------------------------------------------------------------------------------|---|
|                               | IPSC Poppers                                                                                                                                               | 1 |
|                               | No Shoots                                                                                                                                                  | 2 |
| Number of rounds to be scored | 17                                                                                                                                                         |   |
| Firearm Ready Condition       | Loaded and holstered                                                                                                                                       |   |
| Start Position                | Standing within the designated area                                                                                                                        |   |
| Time Starts                   | Audible signal                                                                                                                                             |   |
| Procedure                     | At the start signal engage targets from within the designated area.<br>IPSC Popper IP1 activates swinging target T4. Target T4 stays<br>visible to the end |   |