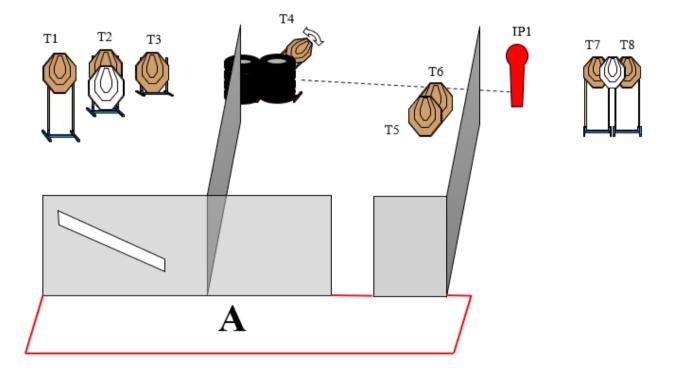

| Targets                       | IPSC Targets                                                                                                                                               | 8 |
|-------------------------------|------------------------------------------------------------------------------------------------------------------------------------------------------------|---|
|                               | IPSC Poppers                                                                                                                                               | 1 |
|                               | No Shoots                                                                                                                                                  | 2 |
| Number of rounds to be scored | 17                                                                                                                                                         |   |
| Firearm Ready Condition       | Loaded and holstered                                                                                                                                       |   |
| Start Position                | Standing within the designated area                                                                                                                        |   |
| Time Starts                   | Audible signal                                                                                                                                             |   |
| Procedure                     | At the start signal engage targets from within the designated area.<br>IPSC Popper IP1 activates swinging target T4. Target T4 stays<br>visible to the end |   |