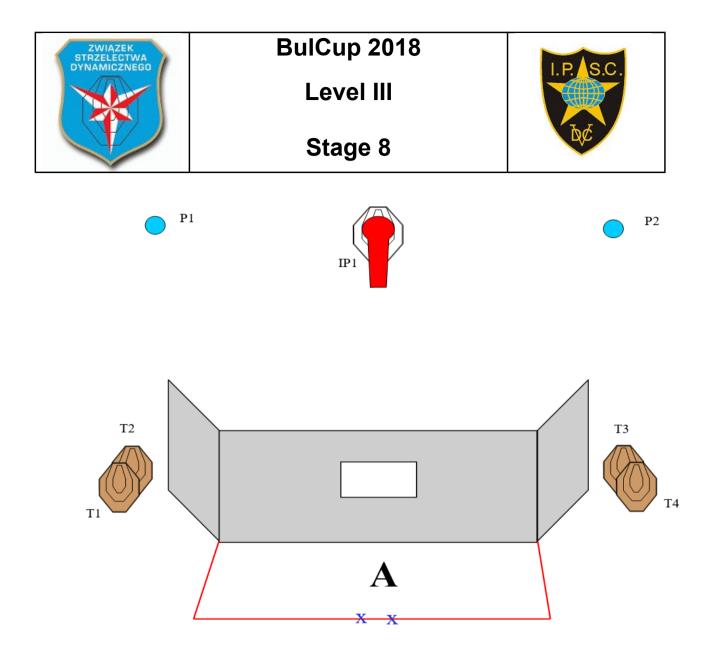

| Targets                       | IPSC Targets                                                                                                                                               | 15 |
|-------------------------------|------------------------------------------------------------------------------------------------------------------------------------------------------------|----|
|                               | IPSC Metal Plates                                                                                                                                          | 1  |
|                               | IPSC Poppers                                                                                                                                               | 1  |
|                               | No Shoots                                                                                                                                                  | 4  |
| Number of rounds to be scored | 32                                                                                                                                                         |    |
| Firearm Ready Condition       | Loaded and holstered                                                                                                                                       |    |
| Start Position                | Standing with heels against the marks as demonstrated                                                                                                      |    |
| Time Starts                   | Audible signal                                                                                                                                             |    |
| Procedure                     | At the start signal engage targets from within the designated area.<br>IPSC Popper IP1 activates swinging target T8. Target T8 stays<br>visible to the end |    |