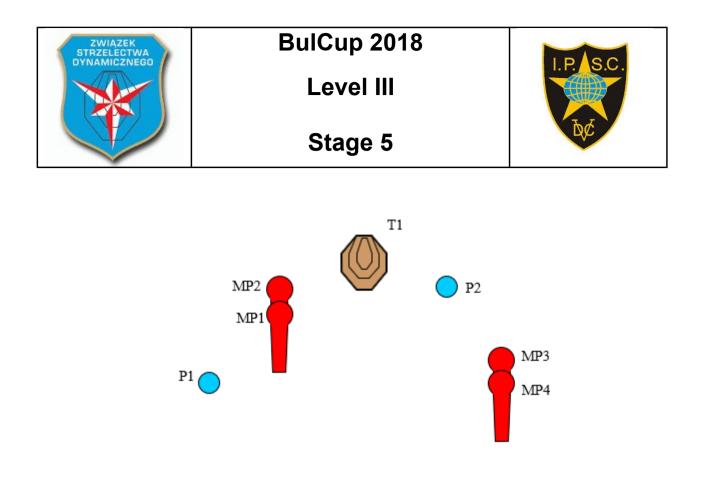

| Targets                       | IPSC Targets                                                       | 10 |
|-------------------------------|--------------------------------------------------------------------|----|
|                               | IPSC Metal Plates                                                  | 2  |
|                               | No Shoots                                                          | 2  |
| Number of rounds to be scored | 22                                                                 |    |
| Firearm Ready Condition       | Loaded and holstered                                               |    |
| Start Position                | Standing with heels against the marks as demonstrated              |    |
| Time Starts                   | Audible signal                                                     |    |
| Procedure                     | At the start signal engage targets from within the designated area |    |