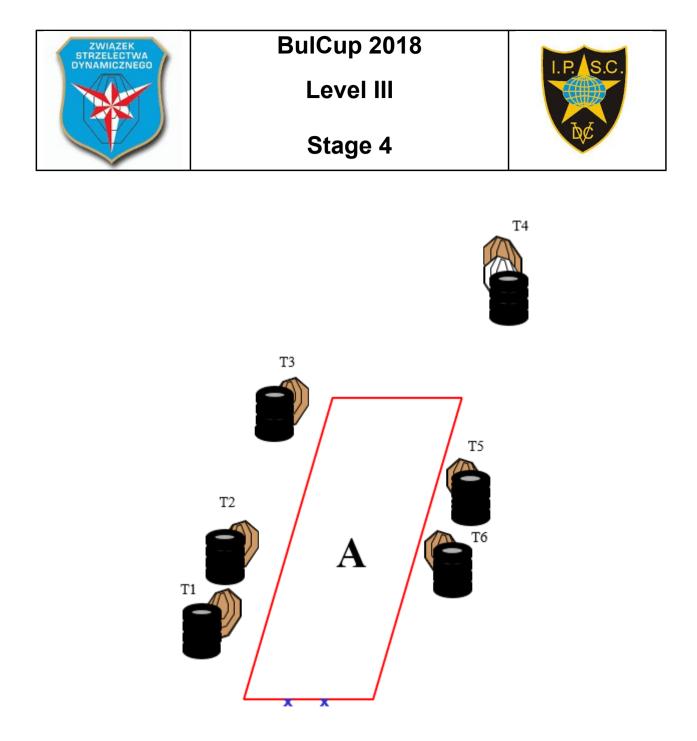

| Targets                       | IPSC Targets                                                       | 6 |
|-------------------------------|--------------------------------------------------------------------|---|
|                               | No Shoots                                                          | 1 |
| Number of rounds to be scored | 12                                                                 |   |
| Firearm Ready Condition       | Loaded and holstered                                               |   |
| Start Position                | Standing with heels against the marks as demonstrated              |   |
| Time Starts                   | Audible signal                                                     |   |
| Procedure                     | At the start signal engage targets from within the designated area |   |