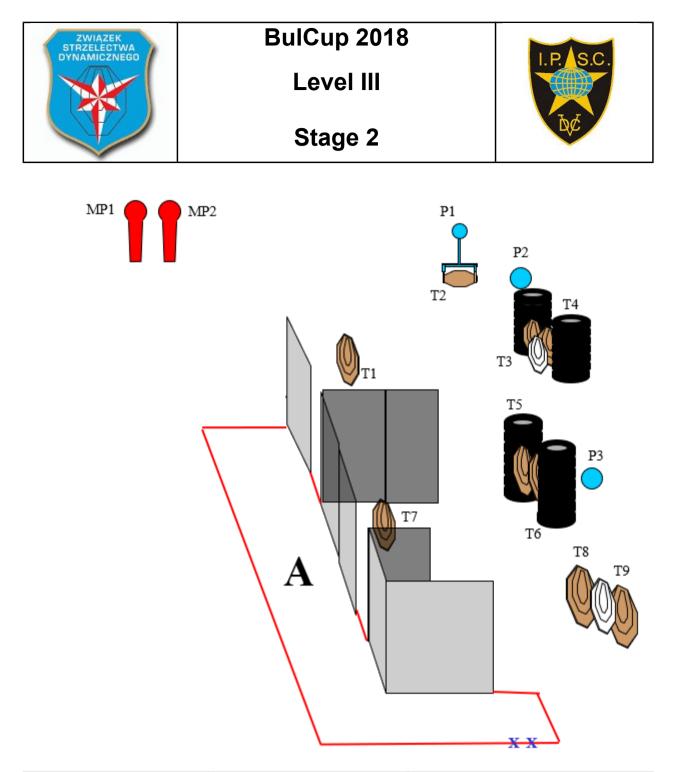

| Targets                 | IPSC Targets                                                                                                                           | 9 |
|-------------------------|----------------------------------------------------------------------------------------------------------------------------------------|---|
|                         | IPSC Metal Plates                                                                                                                      | 3 |
|                         | IPSC Mini Poppers                                                                                                                      | 2 |
|                         | No Shoots                                                                                                                              | 2 |
| Number of rounds to be  | 23                                                                                                                                     |   |
| scored                  |                                                                                                                                        |   |
| Firearm Ready Condition | Loaded and holstered                                                                                                                   |   |
| Start Position          | Standing with heels against the marks as demonstrated                                                                                  |   |
| Time Starts             | Audible signal                                                                                                                         |   |
| Procedure               | At the start signal engage targets from within the designated area.<br>Metal Plate P1 activates target T2. T2 stays visible to the end |   |