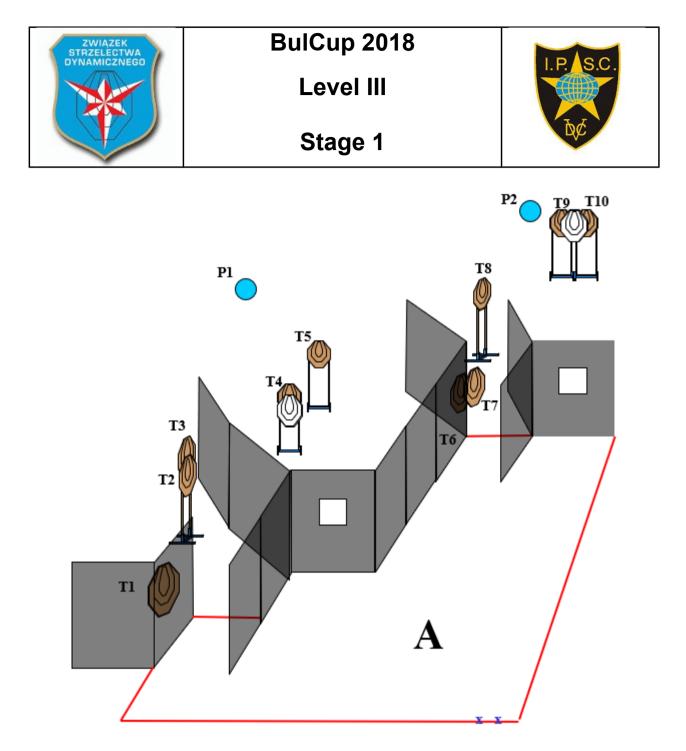

| Targets                       | IPSC Targets                                                       | 10 |
|-------------------------------|--------------------------------------------------------------------|----|
|                               | IPSC Metal Plates                                                  | 2  |
|                               | No Shoots                                                          | 2  |
| Number of rounds to be scored | 22                                                                 |    |
| Firearm Ready Condition       | Loaded and holstered                                               |    |
| Start Position                | Standing with heels against the marks as demonstrated              |    |
| Time Starts                   | Audible signal                                                     |    |
| Procedure                     | At the start signal engage targets from within the designated area |    |