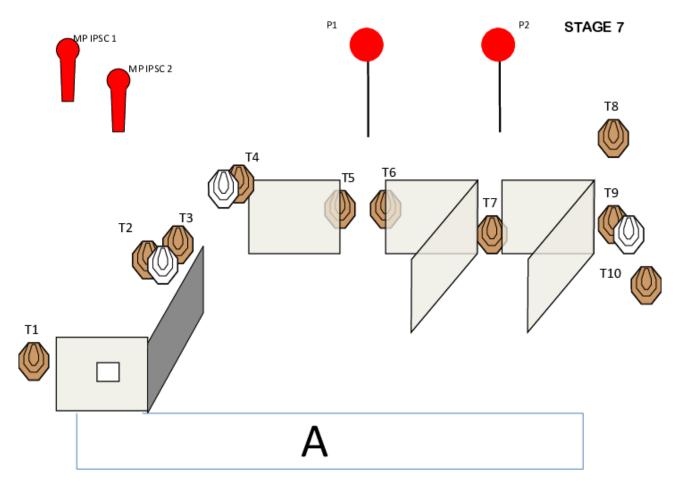

Stage 7

| Targets                 | IPSC Targets                                                       | 20 |
|-------------------------|--------------------------------------------------------------------|----|
|                         | IPSC Mini Poppers                                                  | 2  |
|                         | IPSC Metal Plates                                                  | 2  |
|                         | No Shoots                                                          | 3  |
| Number of rounds to be  | 12                                                                 |    |
| scored                  |                                                                    |    |
| Firearm Ready Condition |                                                                    |    |
| Start Position          | Standing within the designated area                                |    |
| Time Starts             | Audible signal                                                     |    |
| Procedure               | At the start signal engage targets from within the designated area |    |