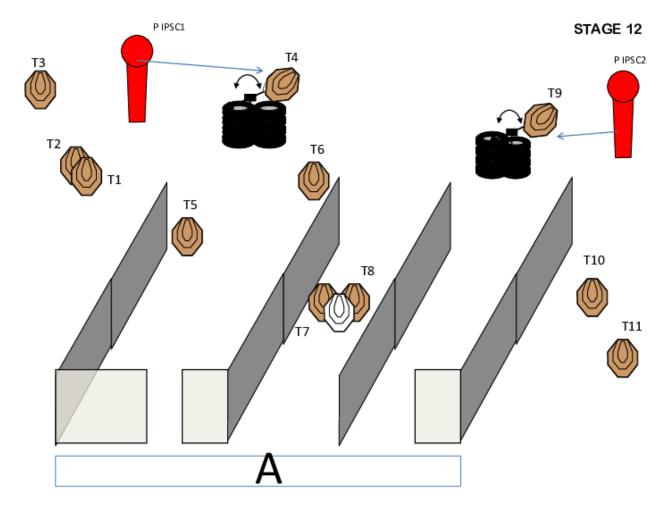

| Targets                 | IPSC Targets                                                                                                                                                                                                     | 11 |
|-------------------------|------------------------------------------------------------------------------------------------------------------------------------------------------------------------------------------------------------------|----|
|                         | IPSC Poppers                                                                                                                                                                                                     | 2  |
|                         | No Shoots                                                                                                                                                                                                        | 1  |
| Number of rounds to be  | 24                                                                                                                                                                                                               |    |
| scored                  |                                                                                                                                                                                                                  |    |
| Firearm Ready Condition |                                                                                                                                                                                                                  |    |
| Start Position          | Standing within the designated area                                                                                                                                                                              |    |
| Time Starts             | Audible signal                                                                                                                                                                                                   |    |
| Procedure               | At the start signal engage targets from within the designated area. IPSC Popper 1 activates target T4. Target T4 stays visible to the end. IPSC Popper 2 activates target T9. Target T9 stays visible to the end |    |