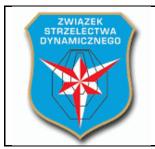

# Stage 1

| Targets                 | IPSC Targets                                                                                                                                    | 11 |
|-------------------------|-------------------------------------------------------------------------------------------------------------------------------------------------|----|
|                         | IPSC Mini Poppers                                                                                                                               | 2  |
|                         | No Shoots                                                                                                                                       | 3  |
| Number of rounds to be  | 24                                                                                                                                              |    |
| scored                  |                                                                                                                                                 |    |
| Firearm Ready Condition |                                                                                                                                                 |    |
| Start Position          | Standing within the designated area                                                                                                             |    |
| Time Starts             | Audible signal                                                                                                                                  |    |
| Procedure               | At the start signal engage targets from within the designated area.  Mini Poppers MP2 activates target T11. Target T11 stays visible to the end |    |