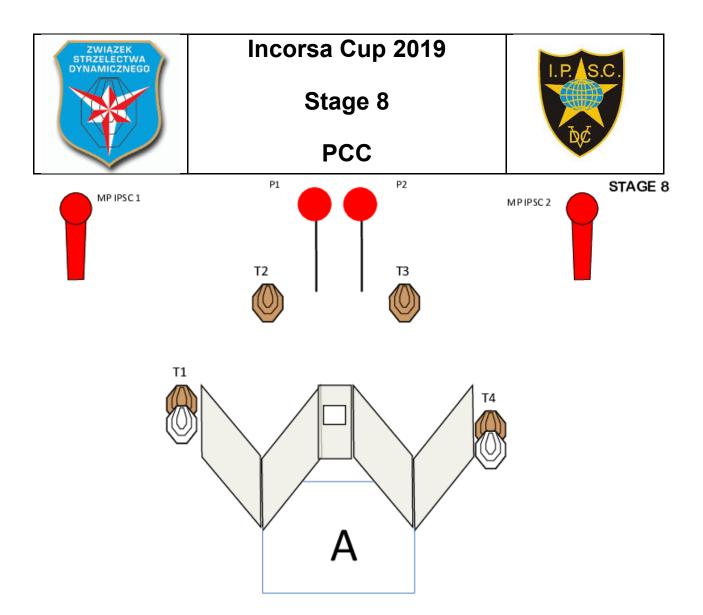

| Targets                 | IPSC Targets                                                       | 4 |
|-------------------------|--------------------------------------------------------------------|---|
|                         | IPSC Mini Poppers                                                  | 2 |
|                         | IPSC Metal Plates                                                  | 2 |
|                         | No Shoots                                                          | 2 |
| Number of rounds to be  | 12                                                                 |   |
| scored                  |                                                                    |   |
| Firearm Ready Condition |                                                                    |   |
| Start Position          | Standing within the designated area                                |   |
| Time Starts             | Audible signal                                                     |   |
| Procedure               | At the start signal engage targets from within the designated area |   |