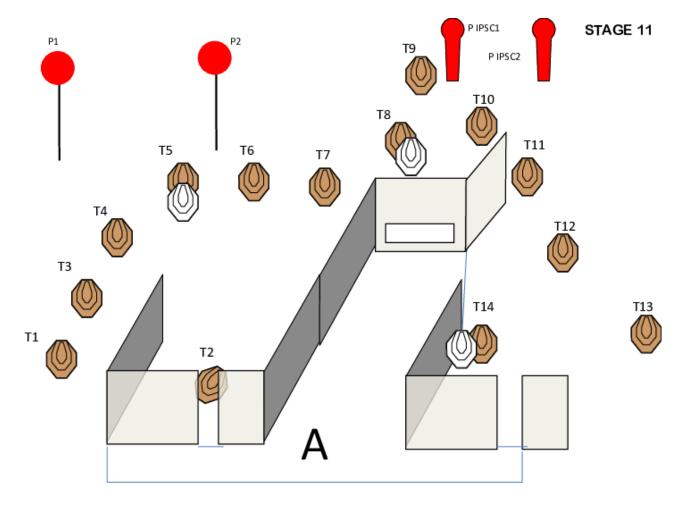

#### Stage 11

| Targets                 | IPSC Targets                                                       | 14 |
|-------------------------|--------------------------------------------------------------------|----|
|                         | IPSC Poppers                                                       | 2  |
|                         | IPSC Metal Plates                                                  | 2  |
|                         | No Shoots                                                          | 3  |
| Number of rounds to be  | 32                                                                 |    |
| scored                  |                                                                    |    |
| Firearm Ready Condition |                                                                    |    |
| Start Position          | Standing within the designated area                                |    |
| Time Starts             | Audible signal                                                     |    |
| Procedure               | At the start signal engage targets from within the designated area |    |