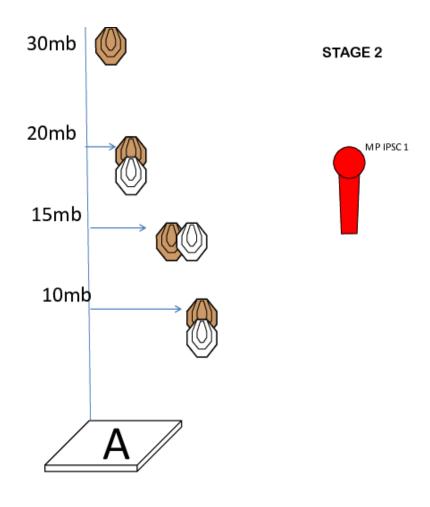

Stage 2

|                         | IPSC Targets                                                       | 4 |
|-------------------------|--------------------------------------------------------------------|---|
| Targets                 | IPSC Mini Poppers                                                  | 1 |
|                         | No Shoots                                                          | 3 |
| Number of rounds to be  | 9                                                                  |   |
| scored                  |                                                                    |   |
| Firearm Ready Condition |                                                                    |   |
| Start Position          | Standing within the designated area                                |   |
| Time Starts             | Audible signal                                                     |   |
| Procedure               | At the start signal engage targets from within the designated area |   |