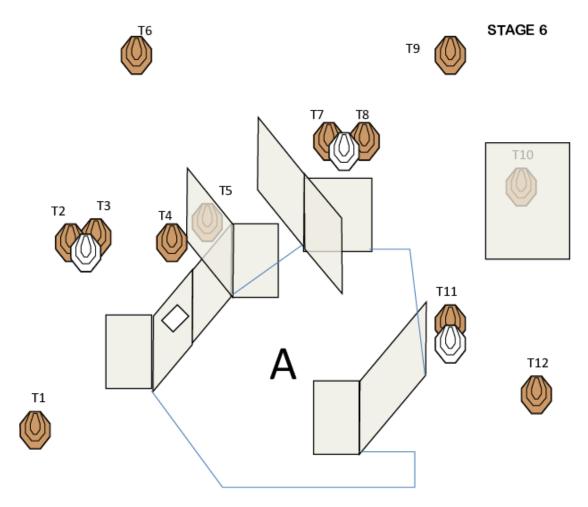

#### STAGE 5

| Targets                       | IPSC Targets                                                                                                                                            | 4 |
|-------------------------------|---------------------------------------------------------------------------------------------------------------------------------------------------------|---|
|                               | IPSC Metal Plates                                                                                                                                       | 2 |
|                               | IPSC Mini Poppers                                                                                                                                       | 2 |
| Number of rounds to be scored | 12                                                                                                                                                      |   |
| Firearm Ready Condition       | Firearm is on the table on the marker, muzzle is pointed downrange, firearm with empty chamber and empty magwell. All needed magazines are on the table |   |
| Start Position                | Standing within the designated area with wrists and hands above                                                                                         |   |
|                               | the shoulders and fully visible from behind                                                                                                             |   |
| Time Starts                   | Audible signal                                                                                                                                          |   |
| Procedure                     | At the start signal engage targets from within the designated area                                                                                      |   |