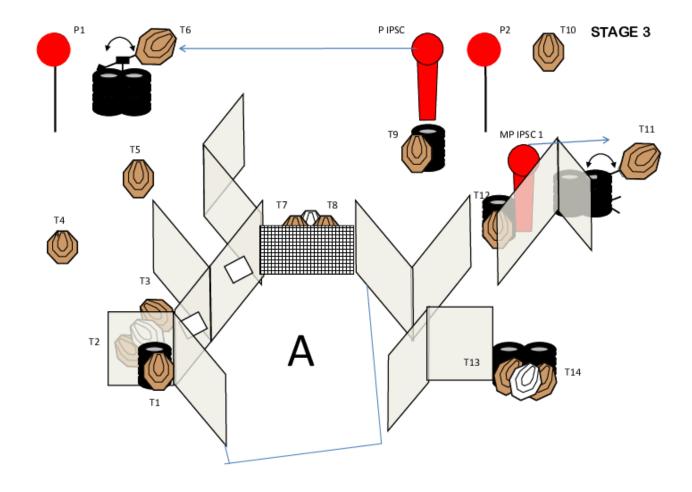

| Targets                 | IPSC Targets                                                                                                                                                                                                            | 14 |
|-------------------------|-------------------------------------------------------------------------------------------------------------------------------------------------------------------------------------------------------------------------|----|
|                         | IPSC Mini Poppers                                                                                                                                                                                                       | 1  |
|                         | IPSC Poppers                                                                                                                                                                                                            | 1  |
|                         | IPSC Metal Plates                                                                                                                                                                                                       | 2  |
|                         | No Shoots                                                                                                                                                                                                               | 3  |
| Number of rounds to be  | 32                                                                                                                                                                                                                      |    |
| scored                  |                                                                                                                                                                                                                         |    |
| Firearm Ready Condition |                                                                                                                                                                                                                         |    |
| Start Position          | Standing within the designated area                                                                                                                                                                                     |    |
| Time Starts             | Audible signal                                                                                                                                                                                                          |    |
| Procedure               | At the start signal engage targets from within the designated area. IPSC Popper activates target T6. Target T6 stays visible to the end. IPSC Mini Popper MP1 activates target T11. Target T11 stays visible to the end |    |