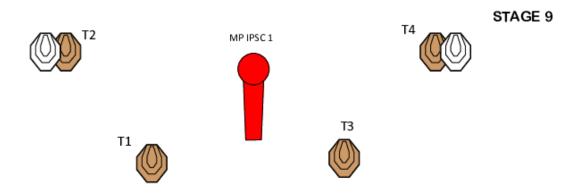

# Stage 9

| Targets                 | IPSC Targets                                                                                                                                            | 4 |
|-------------------------|---------------------------------------------------------------------------------------------------------------------------------------------------------|---|
|                         | IPSC Mini Poppers                                                                                                                                       | 1 |
|                         | No Shoots                                                                                                                                               | 2 |
| Number of rounds to be  | 12                                                                                                                                                      |   |
| scored                  |                                                                                                                                                         |   |
| Firearm Ready Condition | Firearm is on the table on the marker, muzzle is pointed downrange, firearm with empty chamber and empty magwell. All needed magazines are on the table |   |
| Start Position          | Standing within the designated area                                                                                                                     |   |
| Time Starts             | Audible signal                                                                                                                                          |   |
| Procedure               | At the start signal engage targets from within the designated area.                                                                                     |   |