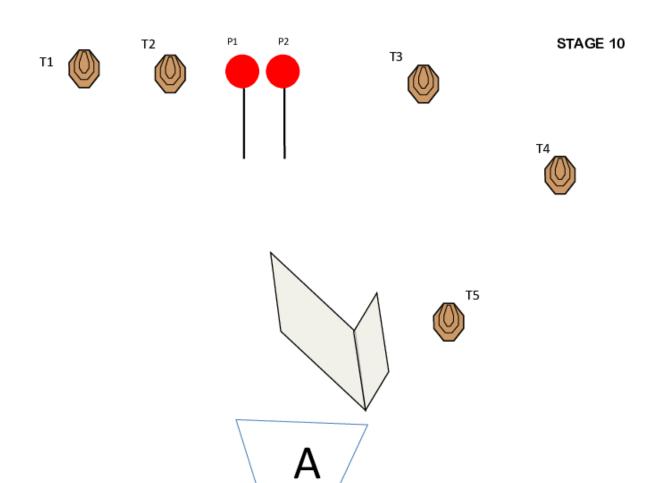

| Targets                 | IPSC Targets                                                       | 5 |
|-------------------------|--------------------------------------------------------------------|---|
|                         | IPSC Metal Plates                                                  | 2 |
| Number of rounds to be  | 12                                                                 |   |
| scored                  |                                                                    |   |
| Firearm Ready Condition |                                                                    |   |
| Start Position          | Standing within the designated area                                |   |
| Time Starts             | Audible signal                                                     |   |
| Procedure               | At the start signal engage targets from within the designated area |   |