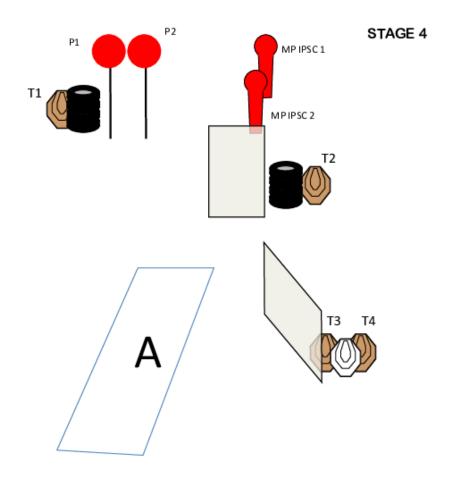

| Targets                 | IPSC Targets                                                       | 4 |
|-------------------------|--------------------------------------------------------------------|---|
|                         | IPSC Metal Plates                                                  | 2 |
|                         | IPSC Mini Poppers                                                  | 2 |
|                         | No Shoots                                                          | 1 |
| Number of rounds to be  | 12                                                                 |   |
| scored                  |                                                                    |   |
| Firearm Ready Condition |                                                                    |   |
| Start Position          | Standing within the designated area                                |   |
| Time Starts             | Audible signal                                                     |   |
| Procedure               | At the start signal engage targets from within the designated area |   |