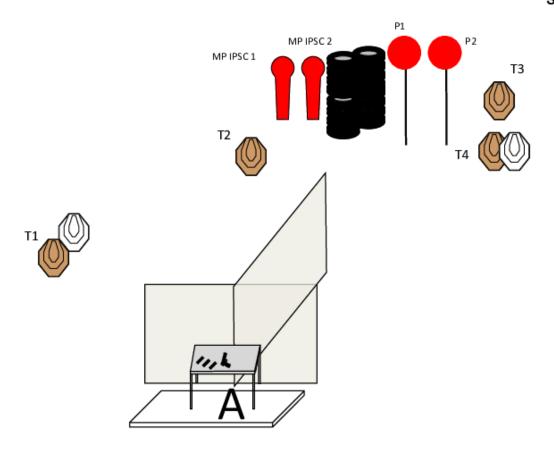

Stage 2

|                         | IPSC Targets                                                       | 4 |
|-------------------------|--------------------------------------------------------------------|---|
| Targets                 | IPSC Mini Poppers                                                  | 1 |
|                         | No Shoots                                                          | 3 |
| Number of rounds to be  | 9                                                                  |   |
| scored                  |                                                                    |   |
| Firearm Ready Condition |                                                                    |   |
| Start Position          | Standing within the designated area                                |   |
| Time Starts             | Audible signal                                                     |   |
| Procedure               | At the start signal engage targets from within the designated area |   |