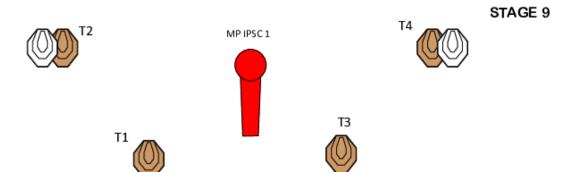

| Targets                       | IPSC Targets                                                                                                                                                                                                            | 14 |
|-------------------------------|-------------------------------------------------------------------------------------------------------------------------------------------------------------------------------------------------------------------------|----|
| 1 9                           | IPSC Mini Poppers                                                                                                                                                                                                       | 1  |
|                               | IPSC Poppers                                                                                                                                                                                                            | 1  |
|                               | IPSC Metal Plates                                                                                                                                                                                                       | 2  |
|                               | No Shoots                                                                                                                                                                                                               | 3  |
| Number of rounds to be scored | 32                                                                                                                                                                                                                      |    |
| Firearm Ready Condition       |                                                                                                                                                                                                                         |    |
| Start Position                | Standing within the designated area                                                                                                                                                                                     |    |
| Time Starts                   | Audible signal                                                                                                                                                                                                          |    |
| Procedure                     | At the start signal engage targets from within the designated area. IPSC Popper activates target T6. Target T6 stays visible to the end. IPSC Mini Popper MP1 activates target T11. Target T11 stays visible to the end |    |