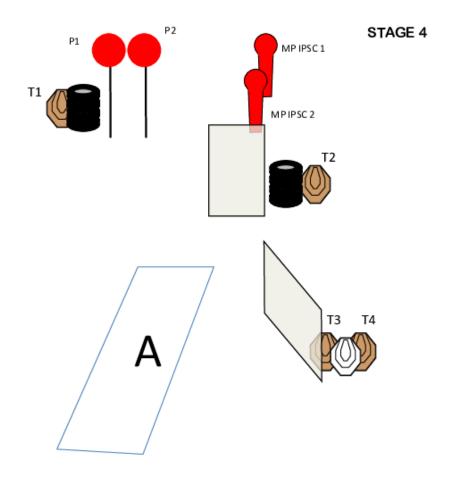

#### STAGE 5

| Targets                       | IPSC Targets                                                                                                                                            | 4                                    |
|-------------------------------|---------------------------------------------------------------------------------------------------------------------------------------------------------|--------------------------------------|
|                               | IPSC Metal Plates                                                                                                                                       | 2                                    |
|                               | IPSC Mini Poppers                                                                                                                                       | 2                                    |
| Number of rounds to be scored | 12                                                                                                                                                      |                                      |
| Firearm Ready Condition       | Handgun is on the table on the marker, muzzle is pointed downrange, handgun with empty chamber and empty magwell. All needed magazines are on the table |                                      |
| Start Position                | Standing within the designated area with wrists and hands above                                                                                         |                                      |
|                               | the shoulders and fully visible                                                                                                                         | from behind                          |
| Time Starts                   | Audible signal                                                                                                                                          |                                      |
| Procedure                     | At the start signal engage targ                                                                                                                         | gets from within the designated area |