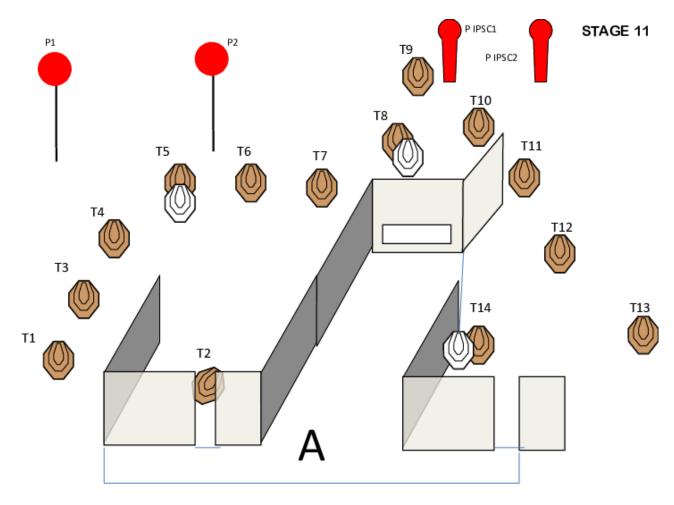

| Targets                       | IPSC Targets                                                                                                                                                                                                     | 11 |  |
|-------------------------------|------------------------------------------------------------------------------------------------------------------------------------------------------------------------------------------------------------------|----|--|
|                               | IPSC Poppers                                                                                                                                                                                                     | 2  |  |
|                               | No Shoots                                                                                                                                                                                                        | 1  |  |
| Number of rounds to be scored | 24                                                                                                                                                                                                               |    |  |
| Firearm Ready Condition       |                                                                                                                                                                                                                  |    |  |
| Start Position                | Standing within the designated area                                                                                                                                                                              |    |  |
| Time Starts                   | Audible signal                                                                                                                                                                                                   |    |  |
| Procedure                     | At the start signal engage targets from within the designated area. IPSC Popper 1 activates target T4. Target T4 stays visible to the end. IPSC Popper 2 activates target T9. Target T9 stays visible to the end |    |  |