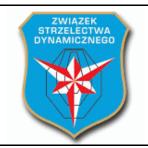

| Targets                       | IPSC Targets                                                                                                                                                                                                            | 14 |
|-------------------------------|-------------------------------------------------------------------------------------------------------------------------------------------------------------------------------------------------------------------------|----|
| 1 9                           | IPSC Mini Poppers                                                                                                                                                                                                       | 1  |
|                               | IPSC Poppers                                                                                                                                                                                                            | 1  |
|                               | IPSC Metal Plates                                                                                                                                                                                                       | 2  |
|                               | No Shoots                                                                                                                                                                                                               | 3  |
| Number of rounds to be scored | 32                                                                                                                                                                                                                      |    |
| Firearm Ready Condition       |                                                                                                                                                                                                                         |    |
| Start Position                | Standing within the designated area                                                                                                                                                                                     |    |
| Time Starts                   | Audible signal                                                                                                                                                                                                          |    |
| Procedure                     | At the start signal engage targets from within the designated area. IPSC Popper activates target T6. Target T6 stays visible to the end. IPSC Mini Popper MP1 activates target T11. Target T11 stays visible to the end |    |