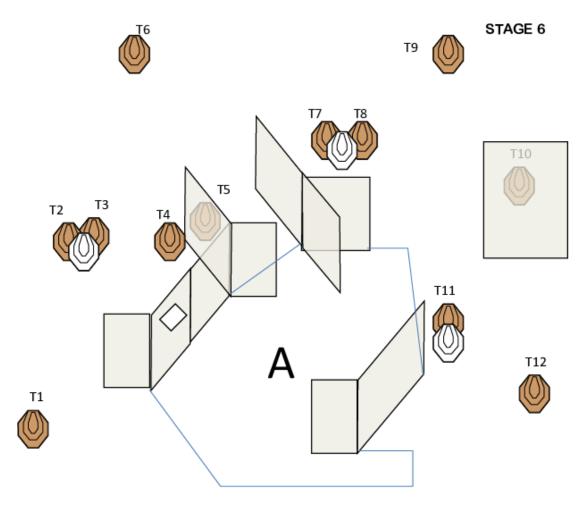

| Targets                 | IPSC Targets                                                       | 20 |
|-------------------------|--------------------------------------------------------------------|----|
|                         | IPSC Mini Poppers                                                  | 2  |
|                         | IPSC Metal Plates                                                  | 2  |
|                         | No Shoots                                                          | 3  |
| Number of rounds to be  | 24                                                                 |    |
| scored                  |                                                                    |    |
| Firearm Ready Condition |                                                                    |    |
| Start Position          | Standing within the designated area                                |    |
| Time Starts             | Audible signal                                                     |    |
| Procedure               | At the start signal engage targets from within the designated area |    |