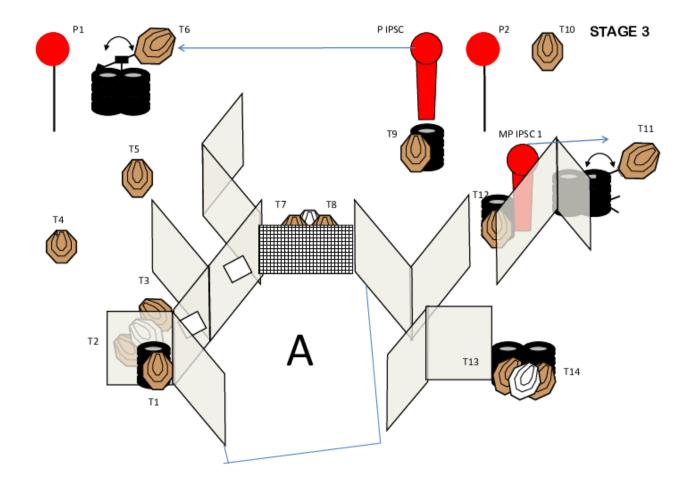

| Targets                       | IPSC Targets                                                                                                                                                                                                            | 14 |
|-------------------------------|-------------------------------------------------------------------------------------------------------------------------------------------------------------------------------------------------------------------------|----|
| 1 9                           | IPSC Mini Poppers                                                                                                                                                                                                       | 1  |
|                               | IPSC Poppers                                                                                                                                                                                                            | 1  |
|                               | IPSC Metal Plates                                                                                                                                                                                                       | 2  |
|                               | No Shoots                                                                                                                                                                                                               | 3  |
| Number of rounds to be scored | 32                                                                                                                                                                                                                      |    |
| Firearm Ready Condition       |                                                                                                                                                                                                                         |    |
| Start Position                | Standing within the designated area                                                                                                                                                                                     |    |
| Time Starts                   | Audible signal                                                                                                                                                                                                          |    |
| Procedure                     | At the start signal engage targets from within the designated area. IPSC Popper activates target T6. Target T6 stays visible to the end. IPSC Mini Popper MP1 activates target T11. Target T11 stays visible to the end |    |