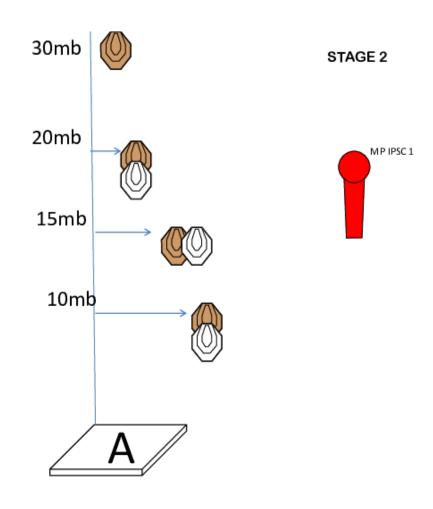

|    |
| Firearm Ready Condition       |                                                                                                                                                 |    |
| Start Position                | Standing within the designated area                                                                                                             |    |
| Time Starts                   | Audible signal                                                                                                                                  |    |
| Procedure                     | At the start signal engage targets from within the designated area.  Mini Poppers MP2 activates target T11. Target T11 stays visible to the end |    |







|                         | IPSC Targets                                                       | 4 |
|-------------------------|--------------------------------------------------------------------|---|
| Targets                 | IPSC Mini Poppers                                                  | 1 |
|                         | No Shoots                                                          | 3 |
| Number of rounds to be  | 9                                                                  |   |
| scored                  |                                                                    |   |
| Firearm Ready Condition |                                                                    |   |
| Start Position          | Standing within the designated area