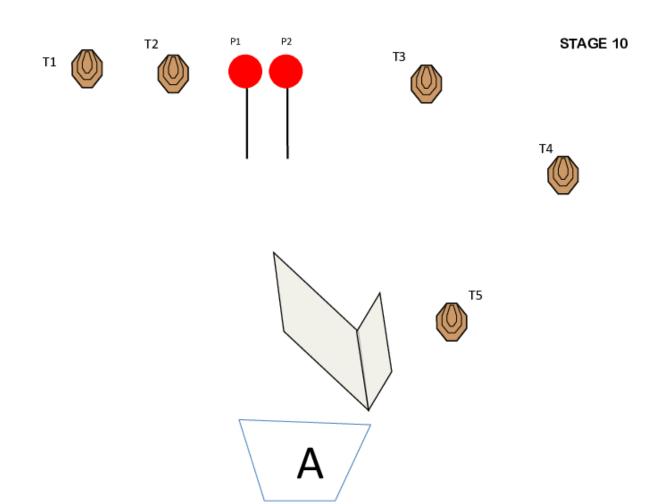

|     |
| Firearm Ready Condition       | Handgun is on the table on the marker, muzzle is pointed downrange, handgun with empty chamber and empty magwell. All needed magazines are on the table |     |
| Start Position                | Standing within the designated area                                                                                                                     |     |
| Time Starts                   | Audible signal                                                                                                                                          |     |
| Procedure                     | At the start signal engage targets from within the designated area.                                                                                     |     |







| Targets                 | IPSC Targets                    | 5                                    |
|-------------------------|---------------------------------|--------------------------------------|
|                         | IPSC Metal Plates               | 2                                    |
| Number of rounds to be  | 12                              |                                      |
| scored                  |                                 |                                      |
| Firearm Ready Condition |                                 |                                      |
| Start Position          | Standing within the designate   | d area                               |
| Time Starts             | Audible signal                  |