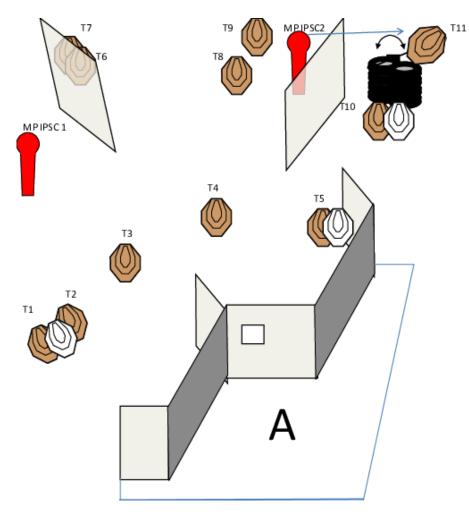

| Targets                       | IPSC Targets                                                                                                                                                                                                            | 14 |
|-------------------------------|-------------------------------------------------------------------------------------------------------------------------------------------------------------------------------------------------------------------------|----|
| 1 9                           | IPSC Mini Poppers                                                                                                                                                                                                       | 1  |
|                               | IPSC Poppers                                                                                                                                                                                                            | 1  |
|                               | IPSC Metal Plates                                                                                                                                                                                                       | 2  |
|                               | No Shoots                                                                                                                                                                                                               | 3  |
| Number of rounds to be scored | 32                                                                                                                                                                                                                      |    |
| Firearm Ready Condition       |                                                                                                                                                                                                                         |    |
| Start Position                | Standing within the designated area                                                                                                                                                                                     |    |
| Time Starts                   | Audible signal                                                                                                                                                                                                          |    |
| Procedure                     | At the start signal engage targets from within the designated area. IPSC Popper activates target T6. Target T6 stays visible to the end. IPSC Mini Popper MP1 activates target T11. Target T11 stays visible to the end |    |