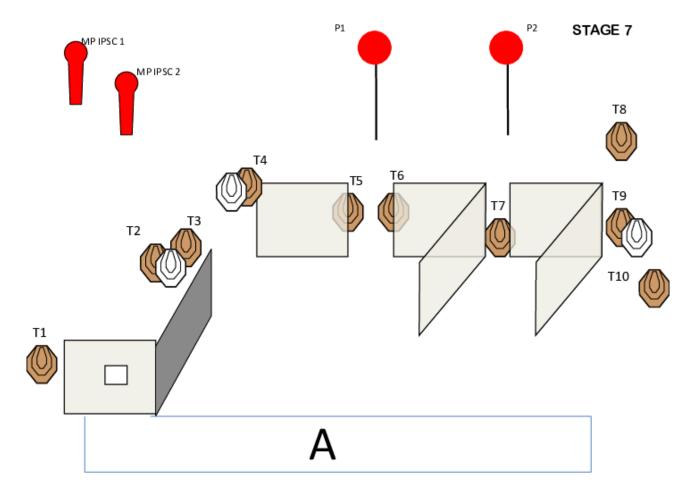

| Targets                       | IPSC Targets                                                                                                                                                                                                     | 11 |  |
|-------------------------------|------------------------------------------------------------------------------------------------------------------------------------------------------------------------------------------------------------------|----|--|
|                               | IPSC Poppers                                                                                                                                                                                                     | 2  |  |
|                               | No Shoots                                                                                                                                                                                                        | 1  |  |
| Number of rounds to be scored | 24                                                                                                                                                                                                               |    |  |
| Firearm Ready Condition       |                                                                                                                                                                                                                  |    |  |
| Start Position                | Standing within the designated area                                                                                                                                                                              |    |  |
| Time Starts                   | Audible signal                                                                                                                                                                                                   |    |  |
| Procedure                     | At the start signal engage targets from within the designated area. IPSC Popper 1 activates target T4. Target T4 stays visible to the end. IPSC Popper 2 activates target T9. Target T9 stays visible to the end |    |  |