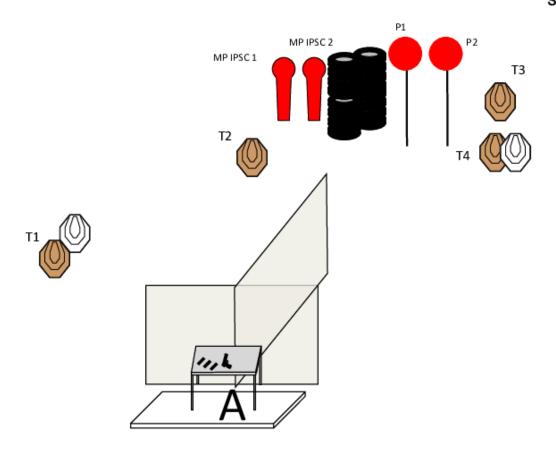

| Targets                       | IPSC Targets                                                                                                                                                                                                            | 14 |
|-------------------------------|-------------------------------------------------------------------------------------------------------------------------------------------------------------------------------------------------------------------------|----|
| 1 9                           | IPSC Mini Poppers                                                                                                                                                                                                       | 1  |
|                               | IPSC Poppers                                                                                                                                                                                                            | 1  |
|                               | IPSC Metal Plates                                                                                                                                                                                                       | 2  |
|                               | No Shoots                                                                                                                                                                                                               | 3  |
| Number of rounds to be scored | 32                                                                                                                                                                                                                      |    |
| Firearm Ready Condition       |                                                                                                                                                                                                                         |    |
| Start Position                | Standing within the designated area                                                                                                                                                                                     |    |
| Time Starts                   | Audible signal                                                                                                                                                                                                          |    |
| Procedure                     | At the start signal engage targets from within the designated area. IPSC Popper activates target T6. Target T6 stays visible to the end. IPSC Mini Popper MP1 activates target T11. Target T11 stays visible to the end |    |