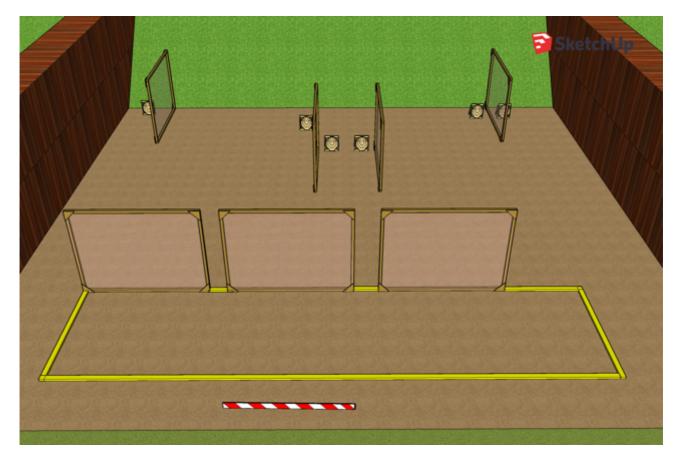

| Targets                 | IPSC Targets                                                                                                                                                               | 8      |
|-------------------------|----------------------------------------------------------------------------------------------------------------------------------------------------------------------------|--------|
|                         | IPSC Metal Plates                                                                                                                                                          | 4      |
| Minimum number of       | 20                                                                                                                                                                         |        |
| rounds                  |                                                                                                                                                                            |        |
| Firearm Ready Condition | Loaded (Option 1): magazine filled and fitted (if applicable), chamber loaded, hammer and/or sear cocked and safety catch applied (if the firearm is designed to have one) |        |
| Start Position          | Standing within the designate                                                                                                                                              | d area |
| Time Starts             | Audible signal                                                                                                                                                             |        |
| Procedure               | At the start signal engage targets                                                                                                                                         |        |