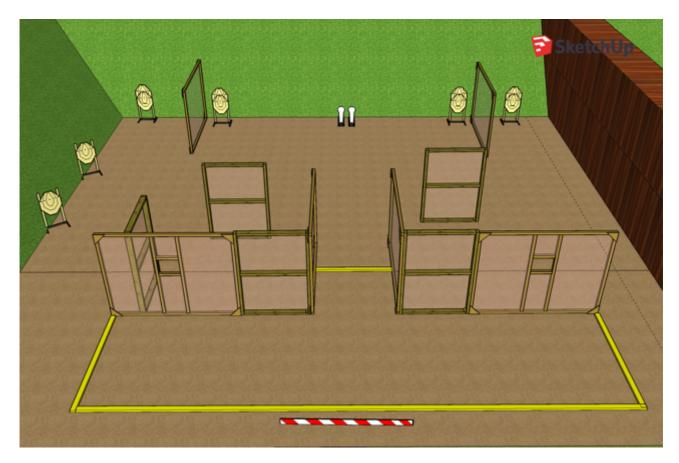

|                          | IPSC Targets                                                                                                                                                               | 2 |
|--------------------------|----------------------------------------------------------------------------------------------------------------------------------------------------------------------------|---|
|                          | IPSC Mini Poppers                                                                                                                                                          | 4 |
| Targets                  |                                                                                                                                                                            |   |
| Minimum number of rounds | 8                                                                                                                                                                          |   |
| Firearm Ready Condition  | Loaded (Option 1): magazine filled and fitted (if applicable), chamber loaded, hammer and/or sear cocked and safety catch applied (if the firearm is designed to have one) |   |
| Start Position           | Standing within the designated area                                                                                                                                        |   |
| Time Starts              | Audible signal                                                                                                                                                             |   |
| Procedure                | At the start signal engage targets                                                                                                                                         |   |