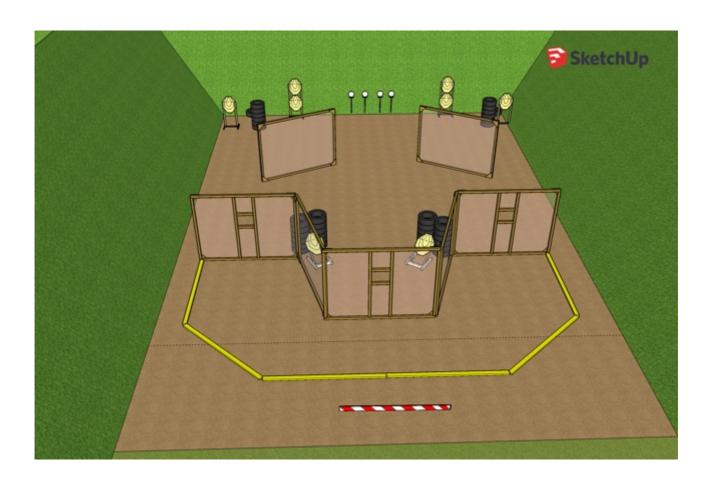

PCC 10-11 VIII 2019

Drużbice Sigma-Shooting Shooting Range

| Targets                 | IPSC Targets                                                                                                                                                               | 9 |
|-------------------------|----------------------------------------------------------------------------------------------------------------------------------------------------------------------------|---|
|                         | IPSC Mini Poppers                                                                                                                                                          | 2 |
|                         | IPSC Metal Plates                                                                                                                                                          | 2 |
|                         | No Shoots                                                                                                                                                                  | 2 |
| Minimum number of       | 22                                                                                                                                                                         |   |
| rounds                  |                                                                                                                                                                            |   |
| Firearm Ready Condition | Loaded (Option 1): magazine filled and fitted (if applicable), chamber loaded, hammer and/or sear cocked and safety catch applied (if the firearm is designed to have one) |   |
| Start Position          | Standing within the designated area                                                                                                                                        |   |
| Time Starts             | Audible signal                                                                                                                                                             |   |
| Procedure               | At the start signal engage targets. Mini Poppers activates moving targets. The moving targets are disappearing                                                             |   |