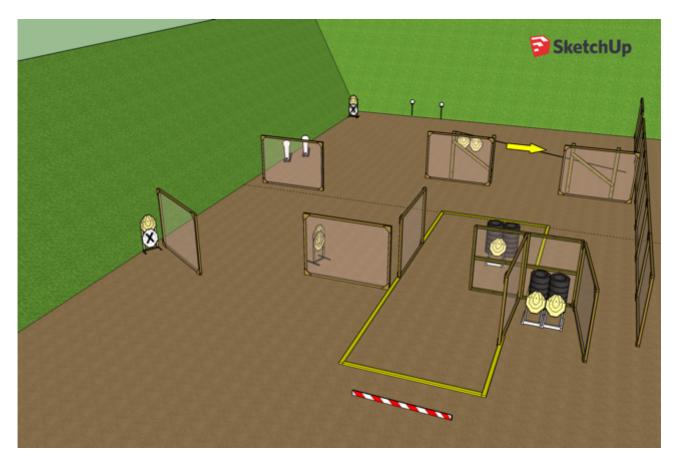

| Targets                  | IPSC Targets                                                                                                                                                                           | 14 |
|--------------------------|----------------------------------------------------------------------------------------------------------------------------------------------------------------------------------------|----|
|                          | IPSC Mini Poppers                                                                                                                                                                      | 2  |
|                          | IPSC Metal Plates                                                                                                                                                                      | 2  |
|                          | No Shoots                                                                                                                                                                              | 3  |
| Minimum number of rounds | 32                                                                                                                                                                                     |    |
| Firearm Ready Condition  | Loaded (Option 1): magazine filled and fitted (if applicable), chamber loaded, hammer and/or sear cocked and safety catch applied (if the firearm is designed to have one)             |    |
| Start Position           | Standing within the designated area                                                                                                                                                    |    |
| Time Starts              | Audible signal                                                                                                                                                                         |    |
| Procedure                | At the start signal engage targets. Mini Popper P1 activates target T2. Target T2 stays visible to the end. Mini Popper P2 activates target T10. The moving target T10 is disappearing |    |