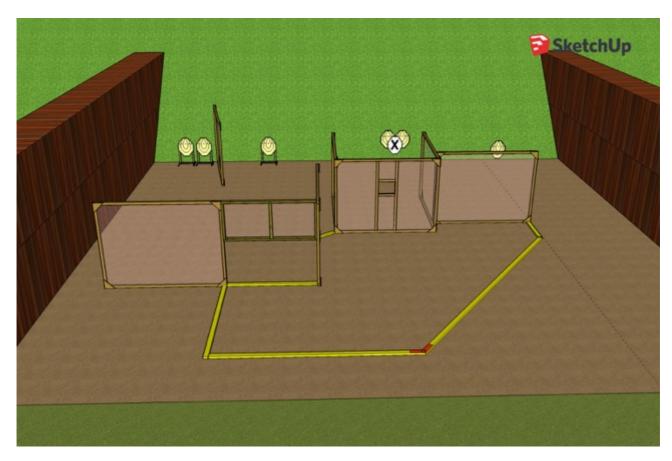

| Targets                  | IPSC Targets                                                                                                                                                               | 11                                                 |
|--------------------------|----------------------------------------------------------------------------------------------------------------------------------------------------------------------------|----------------------------------------------------|
|                          | IPSC Mini Poppers                                                                                                                                                          | 1                                                  |
| Minimum number of rounds | 24                                                                                                                                                                         |                                                    |
| Firearm Ready Condition  | Loaded (Option 1): magazine filled and fitted (if applicable), chamber loaded, hammer and/or sear cocked and safety catch applied (if the firearm is designed to have one) |                                                    |
| Start Position           | Standing within the designate                                                                                                                                              | d area                                             |
| Time Starts              | Audible signal                                                                                                                                                             |                                                    |
| Procedure                | At the start signal engage targ target T1. Target T1 stays visi                                                                                                            | gets . IPSC Mini Popper 1 activates ble to the end |