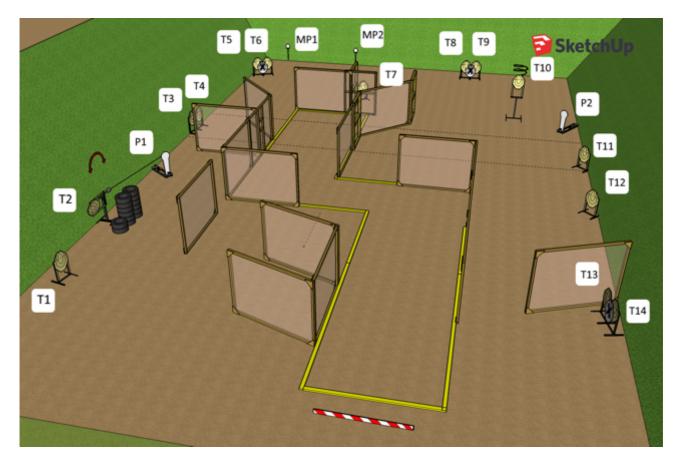

| Targets                  | IPSC Targets                                                                                                                                                                           | 14 |
|--------------------------|----------------------------------------------------------------------------------------------------------------------------------------------------------------------------------------|----|
|                          | IPSC Mini Poppers                                                                                                                                                                      | 2  |
|                          | IPSC Metal Plates                                                                                                                                                                      | 2  |
|                          | No Shoots                                                                                                                                                                              | 3  |
| Minimum number of rounds | 32                                                                                                                                                                                     |    |
| Firearm Ready Condition  | Loaded (Option 1): magazine filled and fitted (if applicable), chamber loaded, hammer and/or sear cocked and safety catch applied (if the firearm is designed to have one)             |    |
| Start Position           | Standing within the designated area                                                                                                                                                    |    |
| Time Starts              | Audible signal                                                                                                                                                                         |    |
| Procedure                | At the start signal engage targets. Mini Popper P1 activates target T2. Target T2 stays visible to the end. Mini Popper P2 activates target T10. The moving target T10 is disappearing |    |