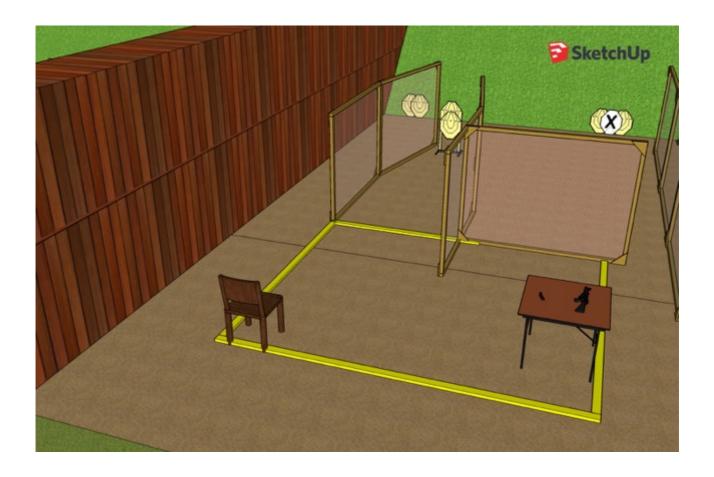

| Targets                  | IPSC Targets                                                                                                                                            | 6 |
|--------------------------|---------------------------------------------------------------------------------------------------------------------------------------------------------|---|
|                          | No Shoots                                                                                                                                               | 1 |
| Minimum number of rounds | 12                                                                                                                                                      |   |
| Firearm Ready Condition  | Firearm is on the table on the marker, muzzle is pointed downrange, firearm with empty chamber and empty magwell. All needed magazines are on the table |   |
| Start Position           | Sitting on the chair, facing downrange, both hands are on laps                                                                                          |   |
| Time Starts              | Audible signal                                                                                                                                          |   |
| Procedure                | At the start signal engage targets .                                                                                                                    |   |