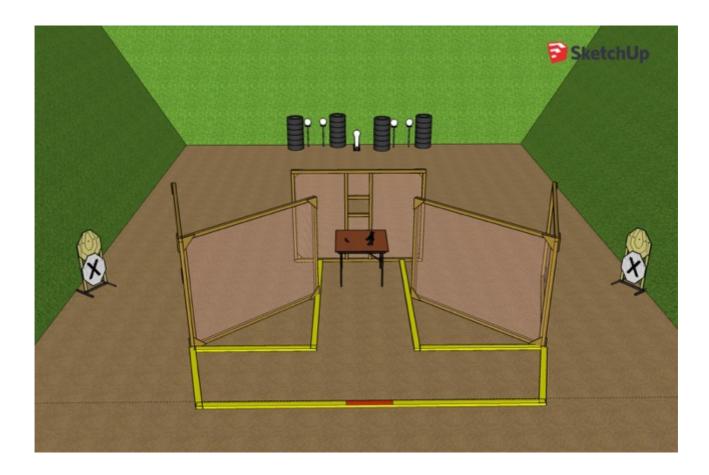

| Targets                  | IPSC Targets                                                                                                                                            | 2 |
|--------------------------|---------------------------------------------------------------------------------------------------------------------------------------------------------|---|
|                          | IPSC Metal Plates                                                                                                                                       | 4 |
|                          | IPSC Mini Poppers                                                                                                                                       | 1 |
|                          | No Shoots                                                                                                                                               | 2 |
| Minimum number of rounds | 9                                                                                                                                                       |   |
| Firearm Ready Condition  | Firearm is on the table on the marker, muzzle is pointed downrange, firearm with empty chamber and empty magwell. All needed magazines are on the table |   |
| Start Position           | Standing with heels against the marks as demonstrated                                                                                                   |   |
| Time Starts              | Audible signal                                                                                                                                          |   |
| Procedure                | At the start signal engage targets                                                                                                                      |   |