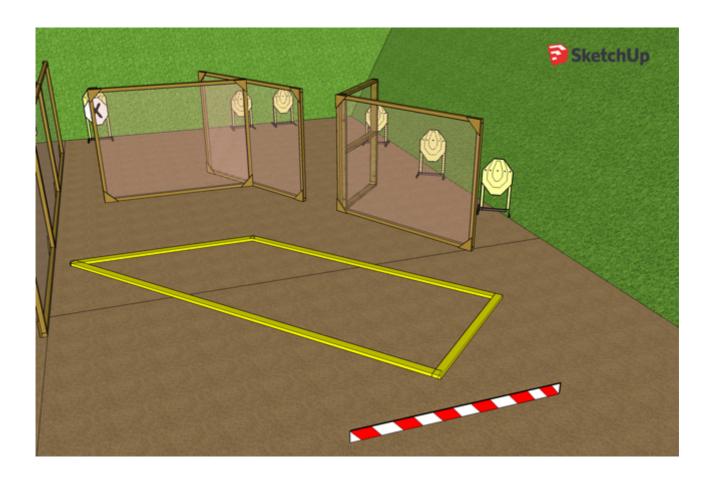

|   |
| Firearm Ready Condition  | Firearm is on the table on the marker, muzzle is pointed downrange, firearm with empty chamber and empty magwell. All needed magazines are on the table |   |
| Start Position           | Sitting on the chair, facing downrange, both hands are on laps                                                                                          |   |
| Time Starts              | Audible signal                                                                                                                                          |   |
| Procedure                | At the start signal engage targets .                                                                                                                    |   |









| Targets                 | IPSC Targets                                                                                                                                                               | 6 |
|-------------------------|----------------------------------------------------------------------------------------------------------------------------------------------------------------------------|---|
|                         | No Shoots                                                                                                                                                                  | 1 |
| Minimum number of       | 12