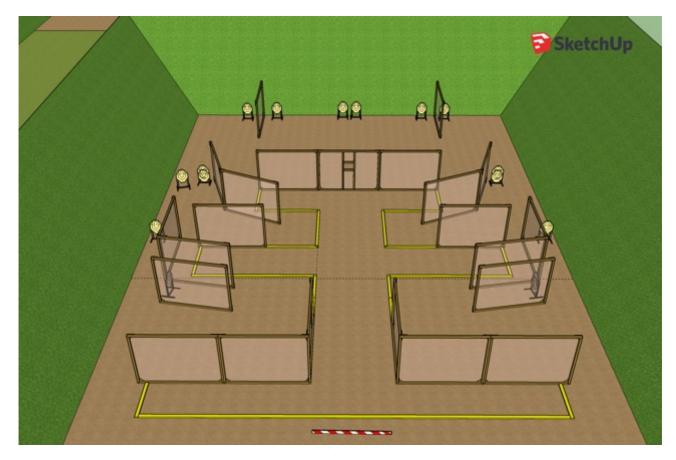

Loaded (Option 1): magazine filled and fitted (if applicable), chamber loaded, hammer and/or sear cocked and safety catch applied (if the firearm is designed to have one) |   |
| Start Position          | Standing within the designated area                                                                                                                                        |   |
| Time Starts             | Audible signal                                                                                                                                                             |   |
| Procedure               | At the start signal engage targets                                                                                                                                         |   |









| Targets                  | IPSC Targets                                                                                                                                                               | 16 |
|--------------------------|----------------------------------------------------------------------------------------------------------------------------------------------------------------------------|----|
| Minimum number of rounds | 32                                                                                                                                                                         |    |
| Firearm Ready Condition  | Loaded (Option 1): magazine filled and fitted (if applicable), chamber loaded, hammer and/or sear cocked and safety catch applied (if the firearm is