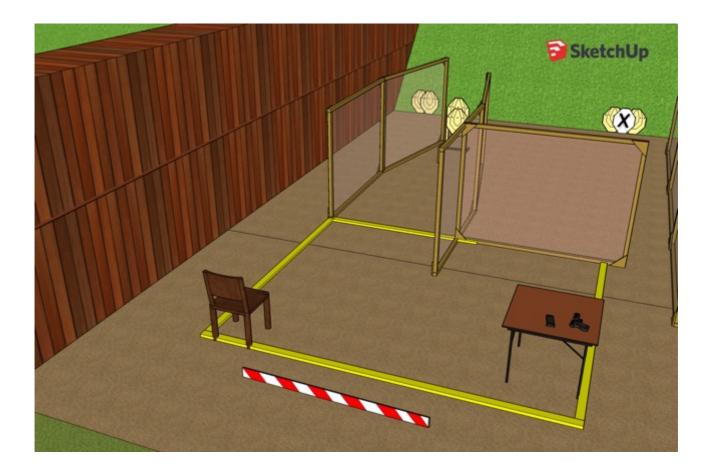

| Targets                       | IPSC Targets                                                                                                                                                  | 6                               |
|-------------------------------|---------------------------------------------------------------------------------------------------------------------------------------------------------------|---------------------------------|
|                               | No Shoots                                                                                                                                                     | 1                               |
| Number of rounds to be scored | 12                                                                                                                                                            |                                 |
| Firearm Ready Condition       | Handgun is on the table on the marker, muzzle is pointed<br>downrange, handgun with empty chamber and empty magwell. All<br>needed magazines are on the table |                                 |
| Start Position                | Sitting on the chair, facing do                                                                                                                               | wnrange, both hands are on laps |
| Time Starts                   | Audible signal                                                                                                                                                |                                 |
| Procedure                     | At the start signal engage tar                                                                                                                                | gets .                          |