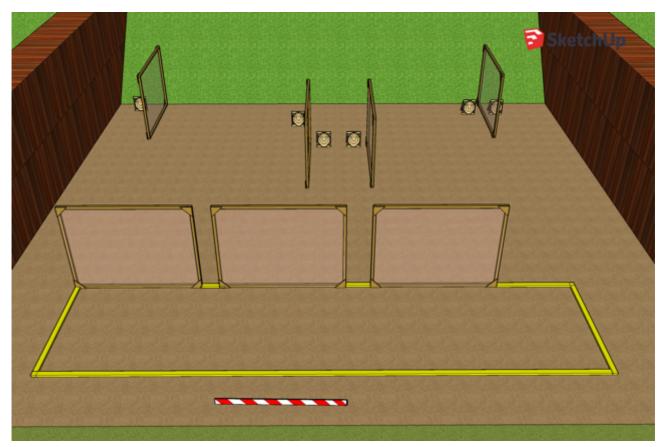

| Targets                       | IPSC Targets                        | 8      |
|-------------------------------|-------------------------------------|--------|
|                               | IPSC Metal Plates                   | 4      |
| Number of rounds to be scored | 20                                  |        |
| Firearm Ready Condition       |                                     |        |
| Start Position                | Standing within the designated area |        |
| Time Starts                   | Audible signal                      |        |
| Procedure                     | At the start signal engage ta       | argets |