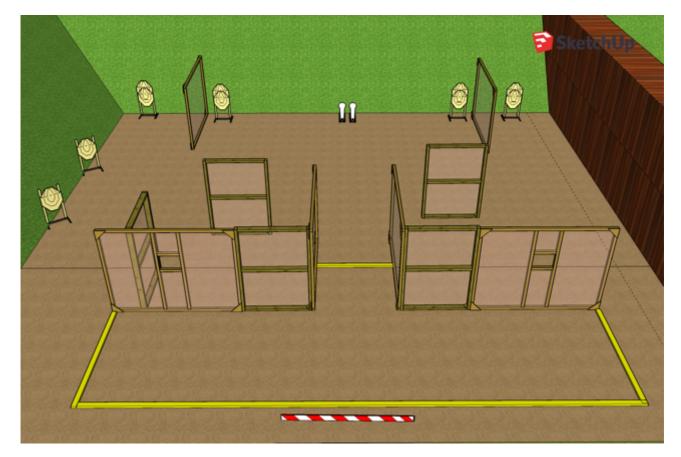

| Targets                 | IPSC Targets                        | 10   |
|-------------------------|-------------------------------------|------|
|                         | IPSC Mini Poppers                   | 2    |
| Number of rounds to be  | 22                                  |      |
| scored                  |                                     |      |
| Firearm Ready Condition |                                     |      |
| Start Position          | Standing within the designated area |      |
| Time Starts             | Audible signal                      |      |
| Procedure               | At the start signal engage targ     | gets |