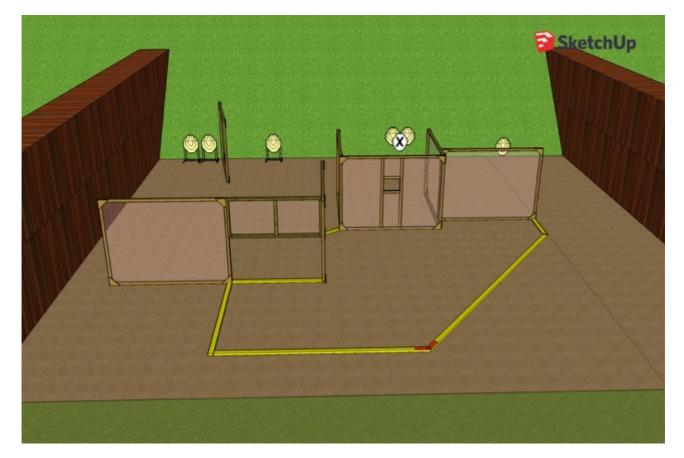

| Targets                       | IPSC Targets                                                                                                    | 11 |
|-------------------------------|-----------------------------------------------------------------------------------------------------------------|----|
|                               | IPSC Mini Poppers                                                                                               | 1  |
| Number of rounds to be scored | 24                                                                                                              |    |
| Firearm Ready Condition       |                                                                                                                 |    |
| Start Position                | Standing within the designated area                                                                             |    |
| Time Starts                   | Audible signal                                                                                                  |    |
| Procedure                     | At the start signal engage targets . IPSC Mini Popper 1 activates target T1. Target T1 stays visible to the end |    |