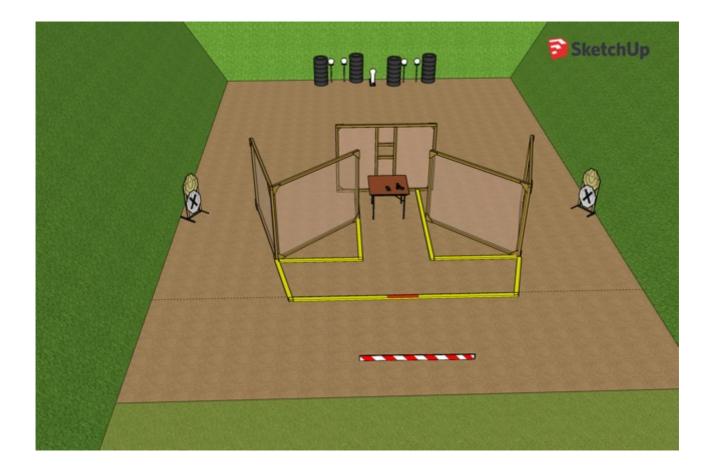

| Targets                       | IPSC Targets                                                                                                                                                  | 6                               |
|-------------------------------|---------------------------------------------------------------------------------------------------------------------------------------------------------------|---------------------------------|
|                               | No Shoots                                                                                                                                                     | 1                               |
| Number of rounds to be scored | 12                                                                                                                                                            |                                 |
| Firearm Ready Condition       | Handgun is on the table on the marker, muzzle is pointed<br>downrange, handgun with empty chamber and empty magwell. All<br>needed magazines are on the table |                                 |
| Start Position                | Sitting on the chair, facing do                                                                                                                               | wnrange, both hands are on laps |
| Time Starts                   | Audible signal                                                                                                                                                |                                 |
| Procedure                     | At the start signal engage tar                                                                                                                                | gets .                          |