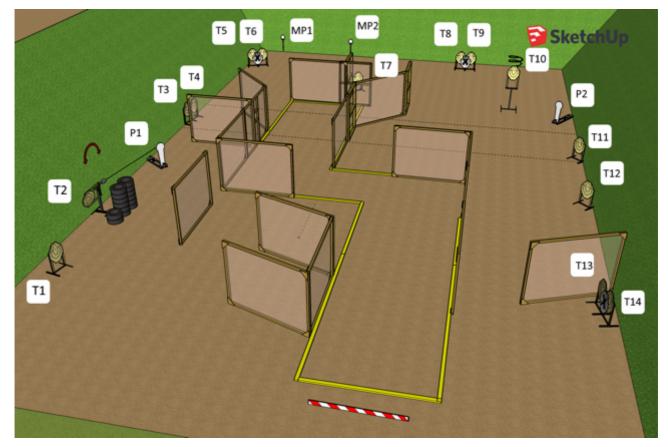

| Targets                 | IPSC Targets                                                                                                                                                                           | 14 |
|-------------------------|----------------------------------------------------------------------------------------------------------------------------------------------------------------------------------------|----|
|                         | IPSC Mini Poppers                                                                                                                                                                      | 2  |
|                         | IPSC Metal Plates                                                                                                                                                                      | 2  |
|                         | No Shoots                                                                                                                                                                              | 3  |
| Number of rounds to be  | 32                                                                                                                                                                                     |    |
| scored                  |                                                                                                                                                                                        |    |
| Firearm Ready Condition |                                                                                                                                                                                        |    |
| Start Position          | Standing within the designated area                                                                                                                                                    |    |
| Time Starts             | Audible signal                                                                                                                                                                         |    |
| Procedure               | At the start signal engage targets. Mini Popper P1 activates target T2. Target T2 stays visible to the end. Mini Popper P2 activates target T10. The moving target T10 is disappearing |    |