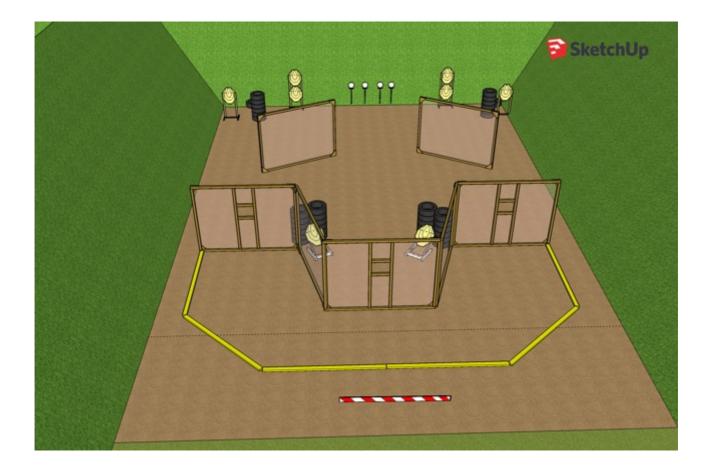

| Targets                 | IPSC Targets                                                                                                                                                                           | 14 |
|-------------------------|----------------------------------------------------------------------------------------------------------------------------------------------------------------------------------------|----|
|                         | IPSC Mini Poppers                                                                                                                                                                      | 2  |
|                         | IPSC Metal Plates                                                                                                                                                                      | 2  |
|                         | No Shoots                                                                                                                                                                              | 3  |
| Number of rounds to be  | 32                                                                                                                                                                                     |    |
| scored                  |                                                                                                                                                                                        |    |
| Firearm Ready Condition |                                                                                                                                                                                        |    |
| Start Position          | Standing within the designated area                                                                                                                                                    |    |
| Time Starts             | Audible signal                                                                                                                                                                         |    |
| Procedure               | At the start signal engage targets. Mini Popper P1 activates target T2. Target T2 stays visible to the end. Mini Popper P2 activates target T10. The moving target T10 is disappearing |    |