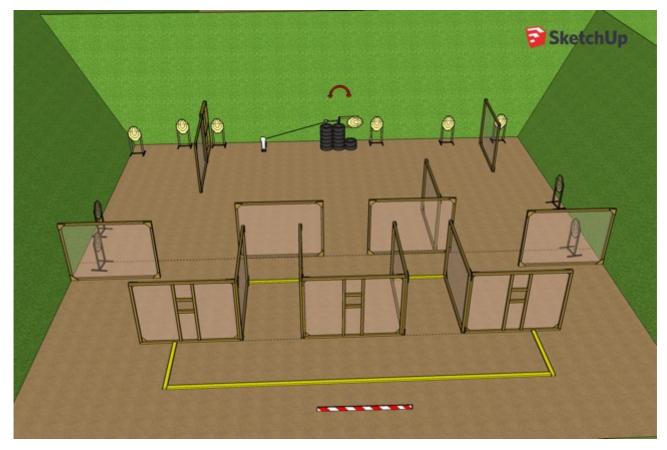

| Targets                       | IPSC Targets                                                                                                    | 11 |
|-------------------------------|-----------------------------------------------------------------------------------------------------------------|----|
|                               | IPSC Mini Poppers                                                                                               | 1  |
| Number of rounds to be scored | 24                                                                                                              |    |
| Firearm Ready Condition       |                                                                                                                 |    |
| Start Position                | Standing within the designated area                                                                             |    |
| Time Starts                   | Audible signal                                                                                                  |    |
| Procedure                     | At the start signal engage targets . IPSC Mini Popper 1 activates target T1. Target T1 stays visible to the end |    |