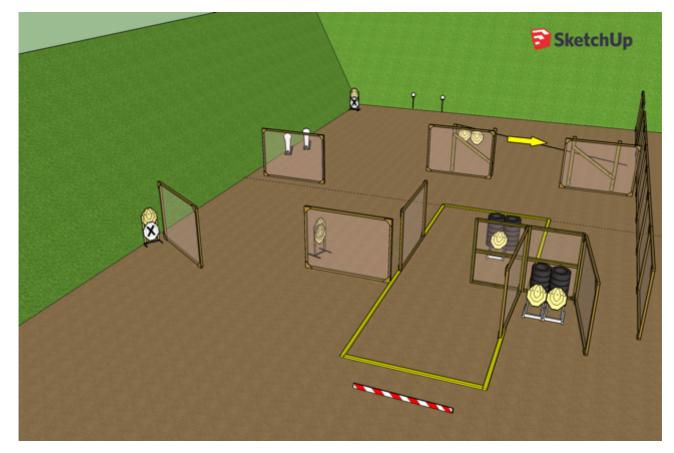

| Targets                 | IPSC Targets                                                                                                                                                                           | 14 |
|-------------------------|----------------------------------------------------------------------------------------------------------------------------------------------------------------------------------------|----|
|                         | IPSC Mini Poppers                                                                                                                                                                      | 2  |
|                         | IPSC Metal Plates                                                                                                                                                                      | 2  |
|                         | No Shoots                                                                                                                                                                              | 3  |
| Number of rounds to be  | 32                                                                                                                                                                                     |    |
| scored                  |                                                                                                                                                                                        |    |
| Firearm Ready Condition |                                                                                                                                                                                        |    |
| Start Position          | Standing within the designated area                                                                                                                                                    |    |
| Time Starts             | Audible signal                                                                                                                                                                         |    |
| Procedure               | At the start signal engage targets. Mini Popper P1 activates target T2. Target T2 stays visible to the end. Mini Popper P2 activates target T10. The moving target T10 is disappearing |    |