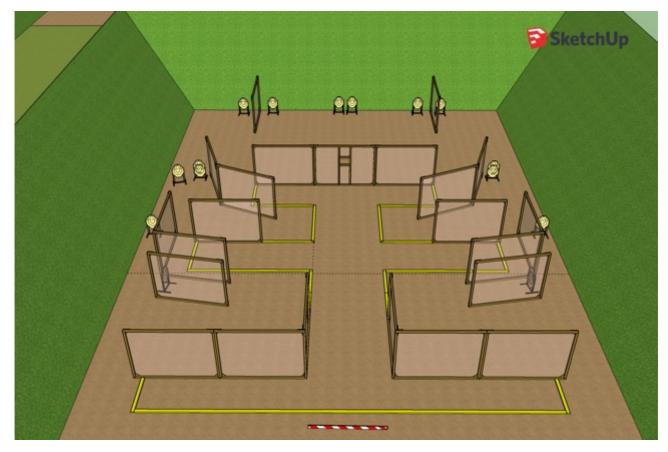

| gets .                          |





| Targets                 | IPSC Targets                        | 6    |
|-------------------------|-------------------------------------|------|
|                         | No Shoots                           | 1    |
| Number of rounds to be  | 12                                  |      |
| scored                  |                                     |      |
| Firearm Ready Condition |                                     |      |
| Start Position          | Standing within the designated area |      |
| Time Starts             | Audible signal                      |      |
| Procedure               | At the start signal engage targ     | gets |





| Targets                 | IPSC Targets                    | 16     |
|-------------------------|---------------------------------|--------|
| Number of rounds to be  | 32                              |        |
| scored                  |                                 |        |
| Firearm Ready Condition |                                 |        |
| Start Position          | Standing within the designate   | d area |
| Time Starts             | Audible signal                  |        |
| Procedure               | At the start signal engage targ | gets   |





| Targets                       | IPSC Targets                                                                                                    | 11 |
|-------------------------------|---------------------------------------