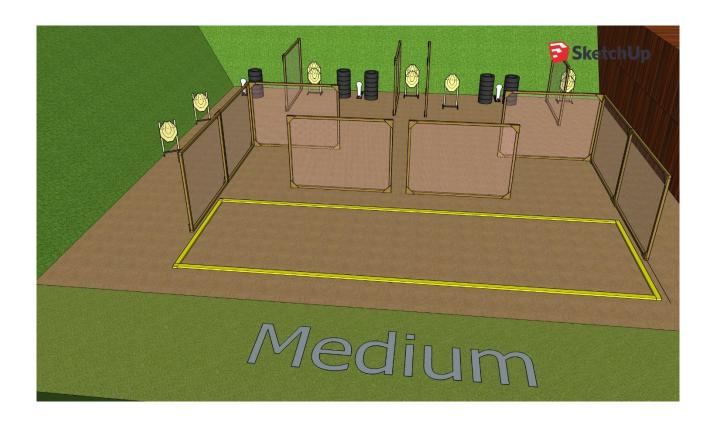

| Targets                | IPSC Targets                        | 14 |
|------------------------|-------------------------------------|----|
|                        | IPSC Mini Poppers                   | 2  |
|                        | IPSC Metal Plates                   | 2  |
|                        | No Shoots                           | 3  |
| Number of rounds to be | 32                                  |    |
| scored                 |                                     |    |
| Handgun Ready          |                                     |    |
| Condition              |                                     |    |
| Start Position         | Standing within the designated area |    |
| Time Starts            | Audible signal                      |    |
| Procedure              | At the start signal engage targets. |    |