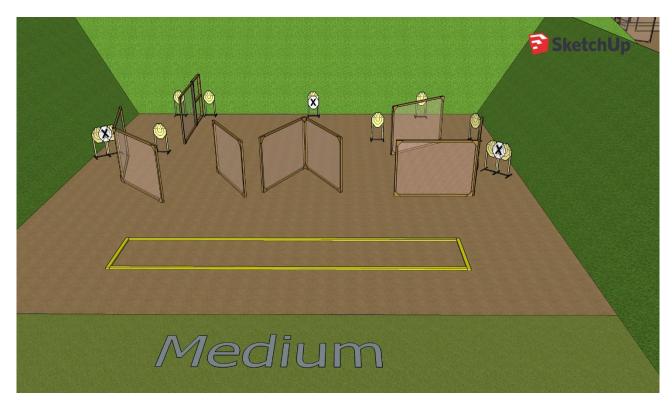

| Targets                | IPSC Targets                    | 5       |
|------------------------|---------------------------------|---------|
|                        | IPSC Mini Poppers               | 2       |
| Number of rounds to be | 12                              |         |
| scored                 |                                 |         |
| Handgun Ready          |                                 |         |
| Condition              |                                 |         |
| Start Position         | Standing within the designate   | ed area |
| Time Starts            | Audible signal                  |         |
| Procedure              | At the start signal engage tare | gets    |