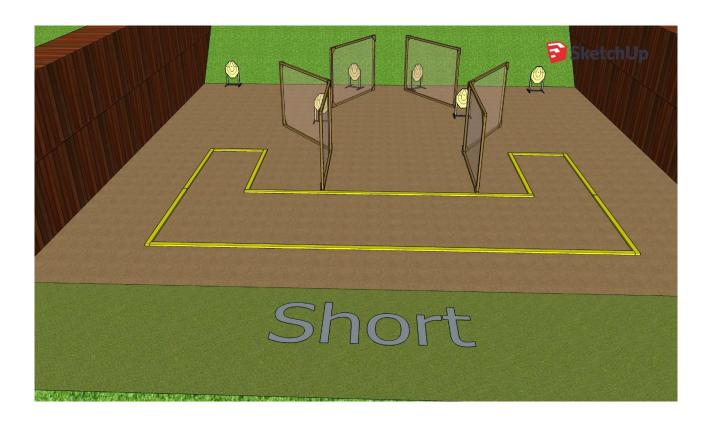

| Targets                | IPSC Targets                    | 6      |
|------------------------|---------------------------------|--------|
| Number of rounds to be | 12                              |        |
| scored                 |                                 |        |
| Handgun Ready          |                                 |        |
| Condition              |                                 |        |
| Start Position         | Standing within the designate   | d area |
| Time Starts            | Audible signal                  |        |
| Procedure              | At the start signal engage targ | gets   |