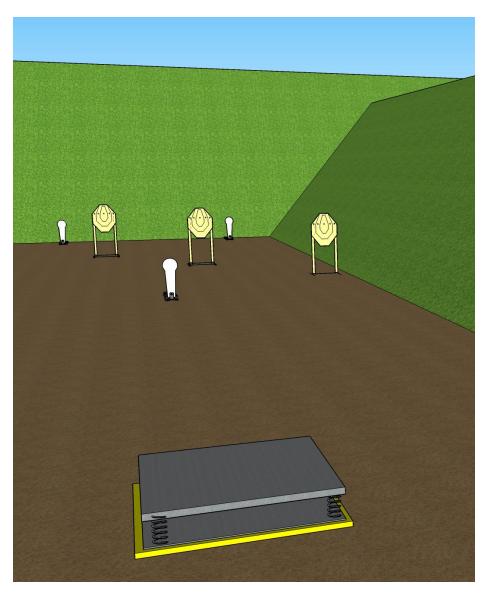

| Targets                       | IPSC Targets IPSC Mini Poppers                     | 3 |
|-------------------------------|----------------------------------------------------|---|
| largoto                       | ii oc wiiii i oppeis                               | 3 |
| Number of rounds to be scored | 9                                                  |   |
| Handgun Ready<br>Condition    | Handgun holstered, chamber and magwell empty       |   |
| Start Position                | Standing on the platform                           |   |
| Time Starts                   | Audible signal                                     |   |
| Procedure                     | At the start signal engage staying on the platform |   |