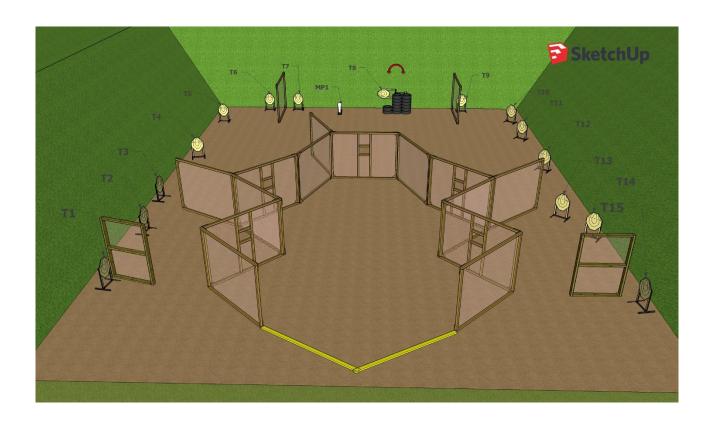

| Targets                       | IPSC Targets                                                                                                | 15 |
|-------------------------------|-------------------------------------------------------------------------------------------------------------|----|
|                               | IPSC Mini Poppers                                                                                           | 1  |
| Number of rounds to be scored | 31                                                                                                          |    |
| Handgun Ready<br>Condition    |                                                                                                             |    |
| Start Position                | Standing within the designated area                                                                         |    |
| Time Starts                   | Audible signal                                                                                              |    |
| Procedure                     | At the start signal engage targets. Mini Popper MP1 activates target T8. Target T8 stays visible to the end |    |