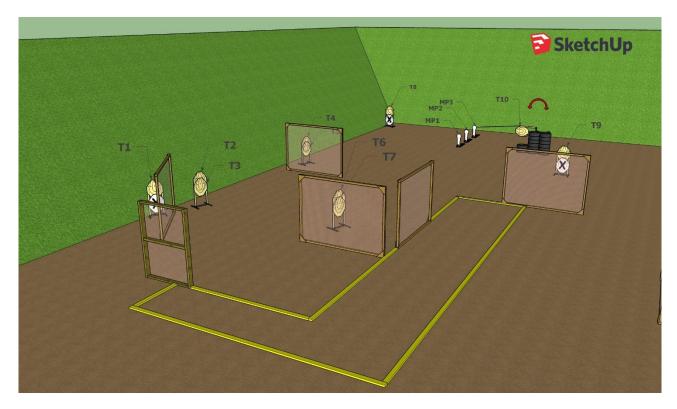

28-29 III 2020

Drużbice Sigma-Shooting Shooting Range

| Targets                | IPSC Targets                                                                                                  | 10 |
|------------------------|---------------------------------------------------------------------------------------------------------------|----|
|                        | IPSC Mini Poppers                                                                                             | 3  |
|                        | No Shoots                                                                                                     | 3  |
| Number of rounds to be | 23                                                                                                            |    |
| scored                 |                                                                                                               |    |
| Handgun Ready          |                                                                                                               |    |
| Condition              |                                                                                                               |    |
| Start Position         | Standing within the designated area                                                                           |    |
| Time Starts            | Audible signal                                                                                                |    |
| Procedure              | At the start signal engage targets. Mini Popper MP3 activates target T10. Target T10 stays visible to the end |    |