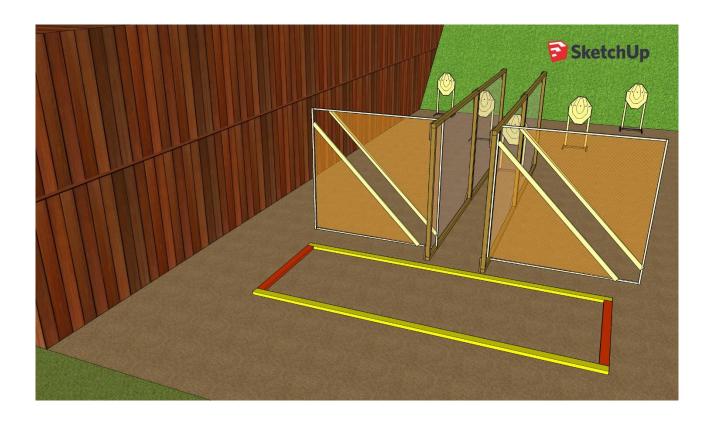

| Targets                | IPSC Targets                    | 6      |
|------------------------|---------------------------------|--------|
| Number of rounds to be | 12                              |        |
| scored                 |                                 |        |
| Handgun Ready          |                                 |        |
| Condition              |                                 |        |
| Start Position         | Standing within the designate   | d area |
| Time Starts            | Audible signal                  |        |
| Procedure              | At the start signal engage targ | gets   |