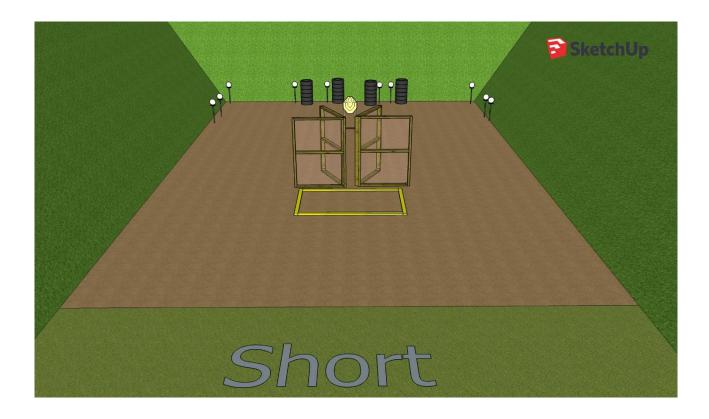

| Targets                       | IPSC Targets IPSC Mini Poppers                     | 3 |
|-------------------------------|----------------------------------------------------|---|
| largoto                       | ii oc wiiii i oppeis                               | 3 |
| Number of rounds to be scored | 9                                                  |   |
| Handgun Ready<br>Condition    | Handgun holstered, chamber and magwell empty       |   |
| Start Position                | Standing on the platform                           |   |
| Time Starts                   | Audible signal                                     |   |
| Procedure                     | At the start signal engage staying on the platform |   |