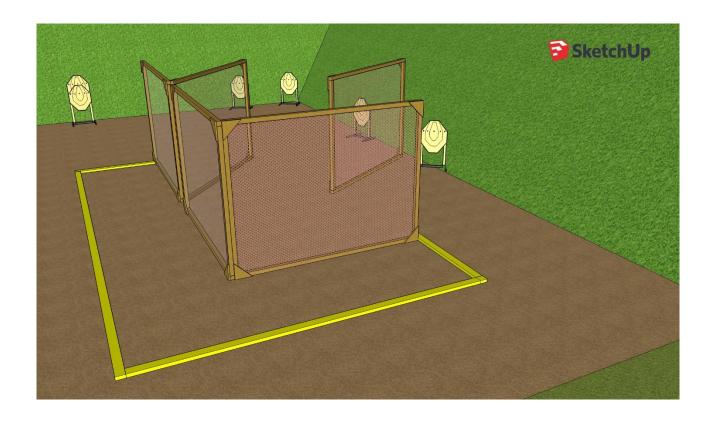

| Targets                | IPSC Targets                        | 4 |
|------------------------|-------------------------------------|---|
|                        | IPSC Metal Plates                   | 2 |
|                        | IPSC Mini Poppers                   | 2 |
|                        | No Shoots                           | 1 |
| Number of rounds to be | 12                                  |   |
| scored                 |                                     |   |
| Handgun Ready          |                                     |   |
| Condition              |                                     |   |
| Start Position         | Standing within the designated area |   |
| Time Starts            | Audible signal                      |   |
| Procedure              | At the start signal engage targets  |   |