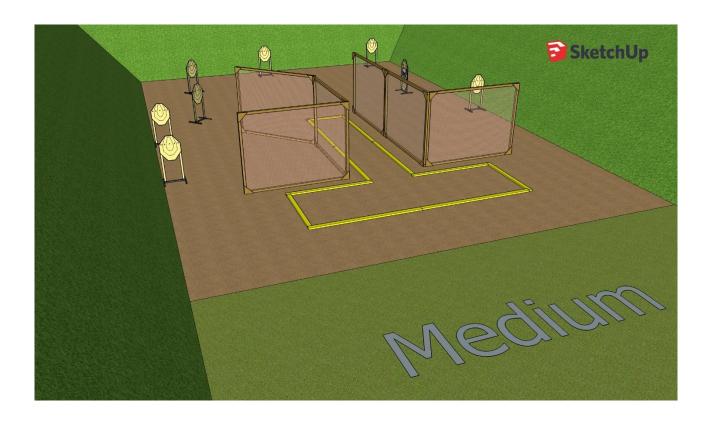

| Targets                | IPSC Targets                        | 4 |
|------------------------|-------------------------------------|---|
|                        | IPSC Metal Plates                   | 2 |
|                        | IPSC Mini Poppers                   | 2 |
|                        | No Shoots                           | 1 |
| Number of rounds to be | 12                                  |   |
| scored                 |                                     |   |
| Handgun Ready          |                                     |   |
| Condition              |                                     |   |
| Start Position         | Standing within the designated area |   |
| Time Starts            | Audible signal                      |   |
| Procedure              | At the start signal engage targets  |   |