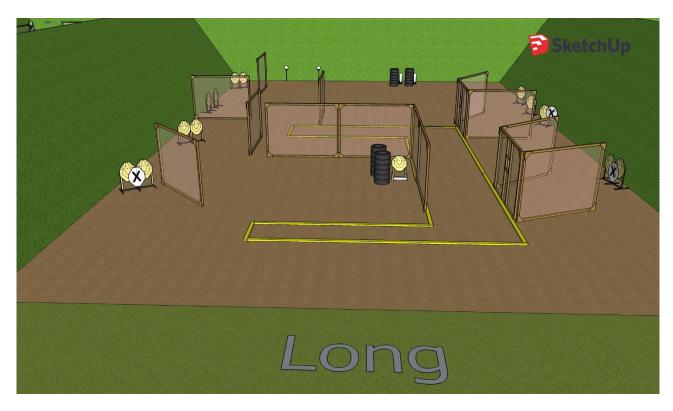

| Targets                | IPSC Targets                        | 14 |
|------------------------|-------------------------------------|----|
|                        | IPSC Mini Poppers                   | 2  |
|                        | IPSC Metal Plates                   | 2  |
|                        | No Shoots                           | 3  |
| Number of rounds to be | 32                                  |    |
| scored                 |                                     |    |
| Handgun Ready          |                                     |    |
| Condition              |                                     |    |
| Start Position         | Standing within the designated area |    |
| Time Starts            | Audible signal                      |    |
| Procedure              | At the start signal engage targets. |    |