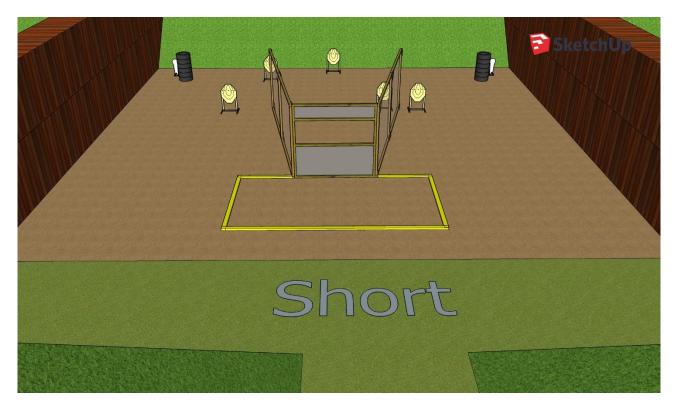

| Targets                       | IPSC Targets IPSC Mini Poppers                     | 3 |
|-------------------------------|----------------------------------------------------|---|
| largoto                       | ii oc wiiii i oppeis                               | 3 |
| Number of rounds to be scored | 9                                                  |   |
| Handgun Ready<br>Condition    | Handgun holstered, chamber and magwell empty       |   |
| Start Position                | Standing on the platform                           |   |
| Time Starts                   | Audible signal                                     |   |
| Procedure                     | At the start signal engage staying on the platform |   |