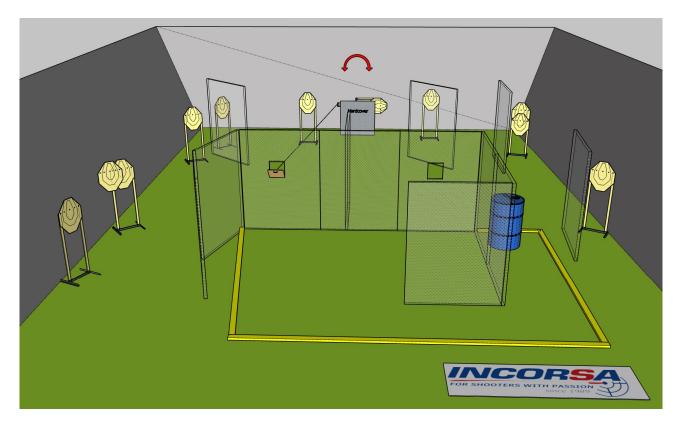

| Targets                | IPSC Targets                                                                                       | 5 |
|------------------------|----------------------------------------------------------------------------------------------------|---|
|                        | IPSC Mini Poppers                                                                                  | 1 |
|                        |                                                                                                    |   |
| Number of rounds to be | 11                                                                                                 |   |
| scored                 |                                                                                                    |   |
| Handgun Ready          |                                                                                                    |   |
| Condition              |                                                                                                    |   |
| Start Position         | Standing within the designated area as demonstrated                                                |   |
| Time Starts            | Audible signal                                                                                     |   |
| Procedure              | At the start signal engage targets. Mini popper activates moving target. Target hides at the rest. |   |