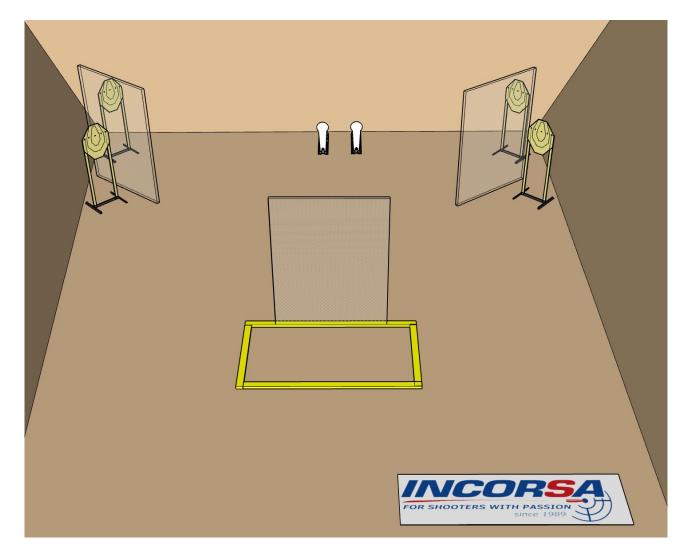

| Targets                       | IPSC Targets                   | 6                               |
|-------------------------------|--------------------------------|---------------------------------|
|                               | No Shoots                      | 1                               |
| Number of rounds to be scored | 12                             |                                 |
| Handgun Ready<br>Condition    |                                |                                 |
| Start Position                | Standing within the designate  | ed area as demonstrated         |
| Time Starts                   | Audible signal                 |                                 |
| Procedure                     | At the start signal engage tar | gets. Stage has Cooper's tunnel |