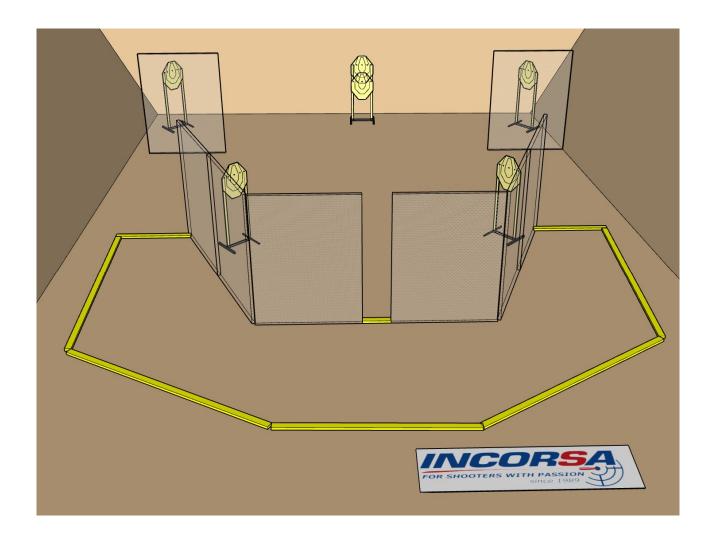

| Targets                | IPSC Targets                                                                                       | 5 |
|------------------------|----------------------------------------------------------------------------------------------------|---|
|                        | IPSC Mini Poppers                                                                                  | 1 |
|                        |                                                                                                    |   |
| Number of rounds to be | 11                                                                                                 |   |
| scored                 |                                                                                                    |   |
| Handgun Ready          |                                                                                                    |   |
| Condition              |                                                                                                    |   |
| Start Position         | Standing within the designated area as demonstrated                                                |   |
| Time Starts            | Audible signal                                                                                     |   |
| Procedure              | At the start signal engage targets. Mini popper activates moving target. Target hides at the rest. |   |