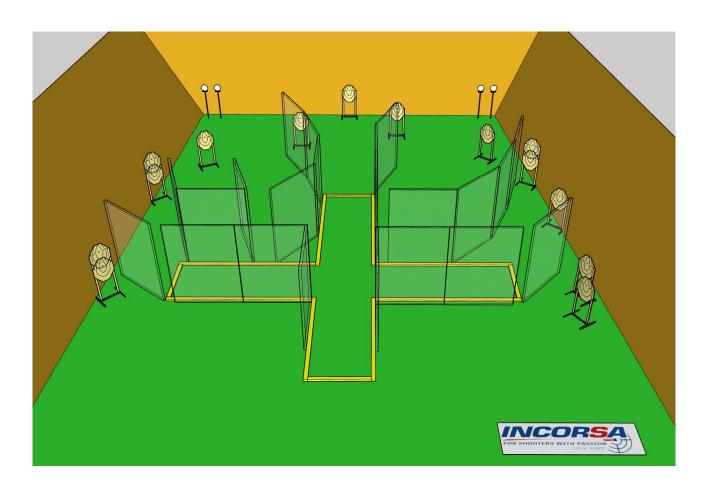

| Targets                       | IPSC Targets                    | 14                      |
|-------------------------------|---------------------------------|-------------------------|
| _                             | IPSC Metal Plates               | 4                       |
| Number of rounds to be scored | 32                              |                         |
| Handgun Ready<br>Condition    |                                 |                         |
| Start Position                | Standing within the designate   | ed area as demonstrated |
| Time Starts                   | Audible signal                  |                         |
| Procedure                     | At the start signal engage targ | gets.                   |