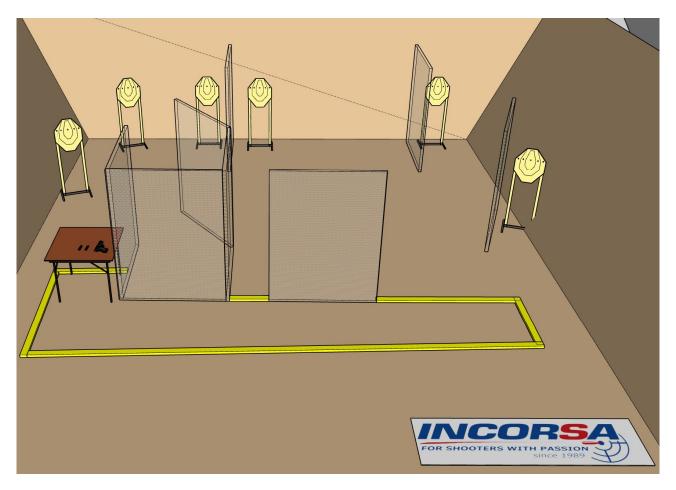

| Targets                | IPSC Targets                                                                                   | 6 |
|------------------------|------------------------------------------------------------------------------------------------|---|
|                        |                                                                                                |   |
| Number of rounds to be | 12                                                                                             |   |
| scored                 |                                                                                                |   |
| Handgun Ready          | Handgun is on the table on the marker, muzzle is pointed                                       |   |
| Condition              | downrange, handgun with empty chamber and empty magwell. All needed magazines are on the table |   |
| Start Position         | Standing within the designated area as demonstrated                                            |   |
| Time Starts            | Audible signal                                                                                 |   |
| Procedure              | At the start signal engage targets                                                             |   |