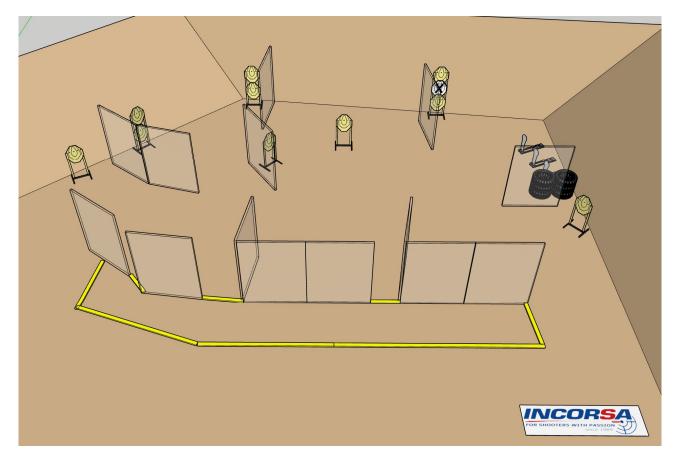

|                               | IPSC Targets                                        | 13 |
|-------------------------------|-----------------------------------------------------|----|
| Targets                       | IPSC Mini Poppers                                   | 3  |
|                               | IPSC Metal Plates                                   | 3  |
| Number of rounds to be scored | 32                                                  |    |
| Handgun Ready<br>Condition    |                                                     |    |
| Start Position                | Standing within the designated area as demonstrated |    |
| Time Starts                   | Audible signal                                      |    |
| Procedure                     | At the start signal engage targets.                 |    |

| Targets                       | IPSC Targets                    | 14                      |
|-------------------------------|---------------------------------|-------------------------|
| _                             | IPSC Metal Plates               | 4                       |
| Number of rounds to be scored | 32                              |                         |
| Handgun Ready<br>Condition    |                                 |                         |
| Start Position                | Standing within the designate   | ed area as demonstrated |
| Time Starts                   | Audible signal                  |                         |
| Procedure                     | At the start signal engage targ | gets.                   |