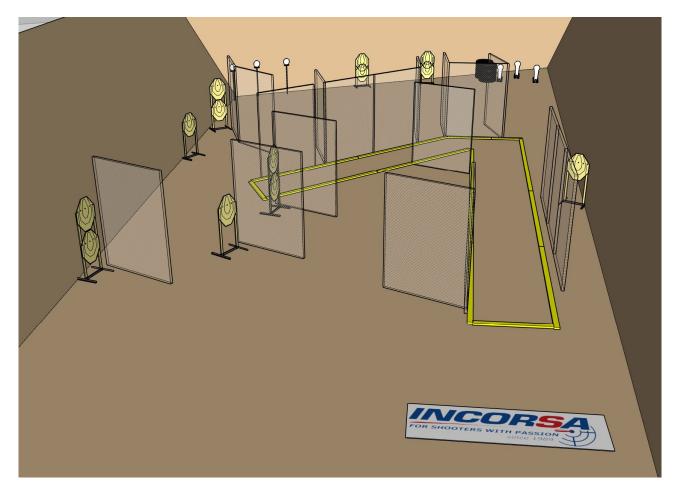

| Targets                       | IPSC Targets                   | 6                               |
|-------------------------------|--------------------------------|---------------------------------|
|                               | No Shoots                      | 1                               |
| Number of rounds to be scored | 12                             |                                 |
| Handgun Ready<br>Condition    |                                |                                 |
| Start Position                | Standing within the designate  | ed area as demonstrated         |
| Time Starts                   | Audible signal                 |                                 |
| Procedure                     | At the start signal engage tar | gets. Stage has Cooper's tunnel |