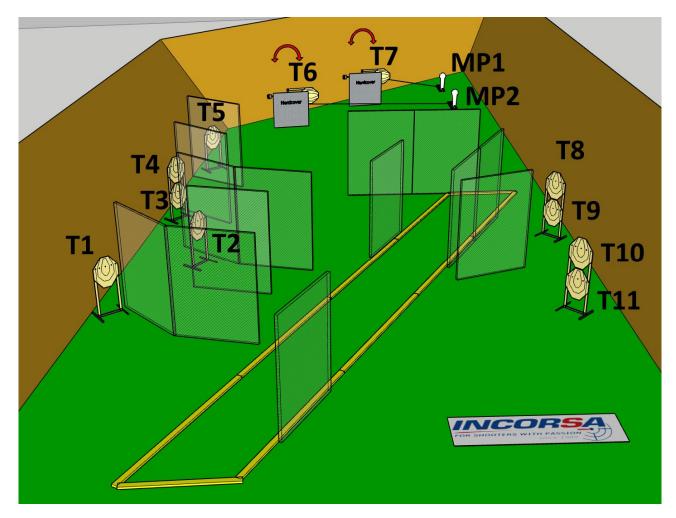

5-6 VI 2021

Gierałtowice Target Alfa Silesia Shooting Range

| Targets                | IPSC Targets                                                  | 11                               |
|------------------------|---------------------------------------------------------------|----------------------------------|
|                        | IPSC Mini Poppers                                             | 2                                |
|                        |                                                               |                                  |
| Number of rounds to be | 24                                                            |                                  |
| scored                 |                                                               |                                  |
| Handgun Ready          |                                                               |                                  |
| Condition              |                                                               |                                  |
| Start Position         | Standing within the designated area as demonstrated           |                                  |
| Time Starts            | Audible signal                                                |                                  |
| Procedure              | At the start signal engage targets. Mini Popper MP1 activates |                                  |
|                        |                                                               | ible to the end. Mini Popper MP2 |
|                        | activates target T6. Target T6 stays visible to the end.      |                                  |