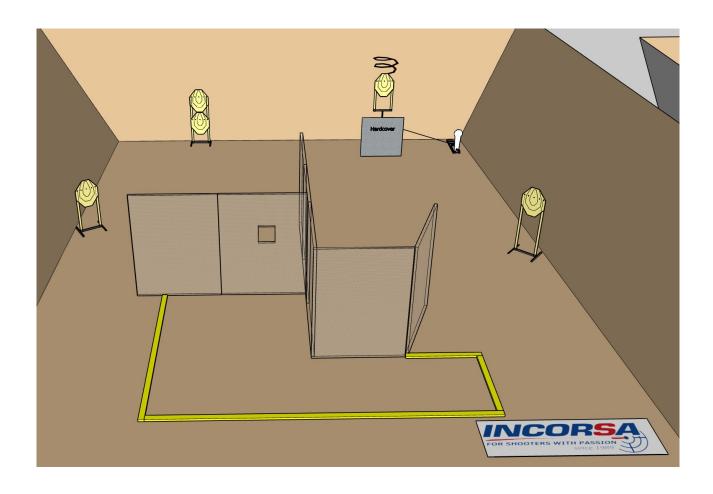

| Targets                | IPSC Targets                                                                                       | 5 |
|------------------------|----------------------------------------------------------------------------------------------------|---|
|                        | IPSC Mini Poppers                                                                                  | 1 |
|                        |                                                                                                    |   |
| Number of rounds to be | 11                                                                                                 |   |
| scored                 |                                                                                                    |   |
| Handgun Ready          |                                                                                                    |   |
| Condition              |                                                                                                    |   |
| Start Position         | Standing within the designated area as demonstrated                                                |   |
| Time Starts            | Audible signal                                                                                     |   |
| Procedure              | At the start signal engage targets. Mini popper activates moving target. Target hides at the rest. |   |