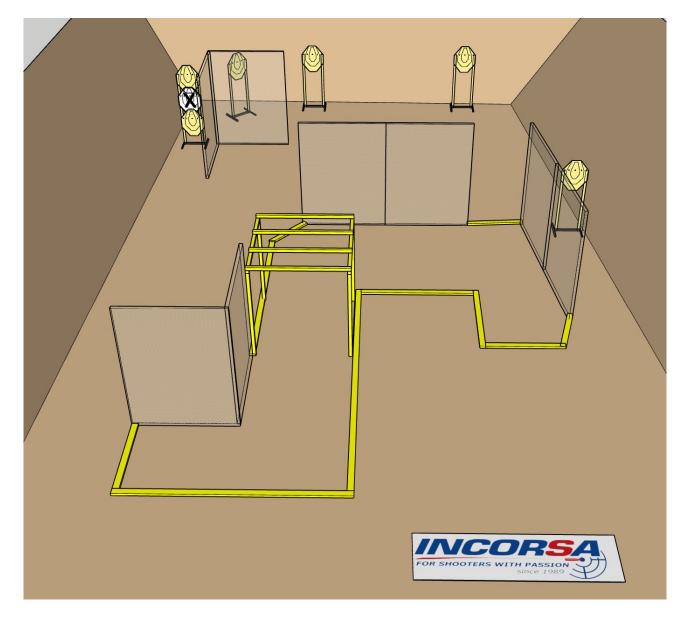

| Targets                       | IPSC Targets                   | 6                               |
|-------------------------------|--------------------------------|---------------------------------|
|                               | No Shoots                      | 1                               |
| Number of rounds to be scored | 12                             |                                 |
| Handgun Ready<br>Condition    |                                |                                 |
| Start Position                | Standing within the designate  | ed area as demonstrated         |
| Time Starts                   | Audible signal                 |                                 |
| Procedure                     | At the start signal engage tar | gets. Stage has Cooper's tunnel |