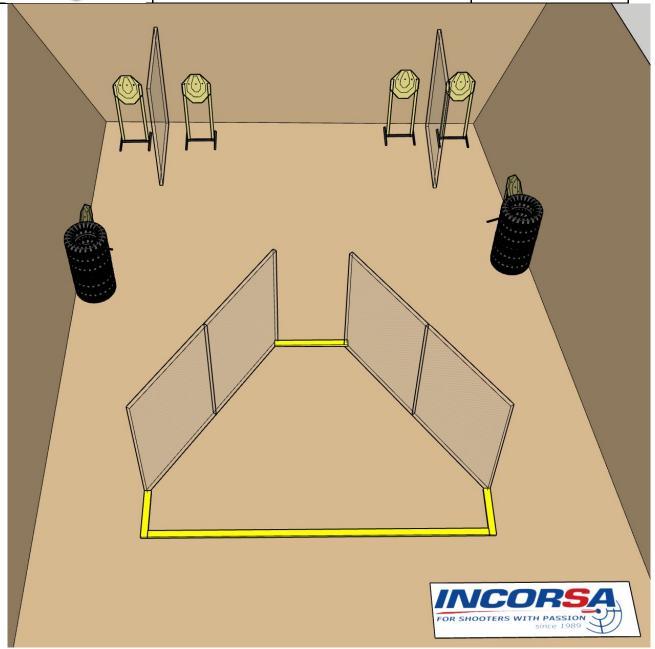

| Targets                       | IPSC Targets                   | 6                               |
|-------------------------------|--------------------------------|---------------------------------|
|                               | No Shoots                      | 1                               |
| Number of rounds to be scored | 12                             |                                 |
| Handgun Ready<br>Condition    |                                |                                 |
| Start Position                | Standing within the designate  | ed area as demonstrated         |
| Time Starts                   | Audible signal                 |                                 |
| Procedure                     | At the start signal engage tar | gets. Stage has Cooper's tunnel |