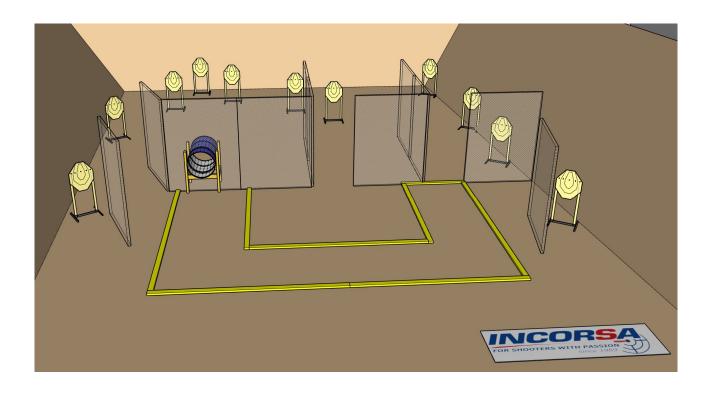

| Targets                       | IPSC Targets                                                                                          | 11 |
|-------------------------------|-------------------------------------------------------------------------------------------------------|----|
|                               |                                                                                                       |    |
|                               |                                                                                                       |    |
| Number of rounds to be scored | 22                                                                                                    |    |
| Handgun Ready<br>Condition    | Handgun is on the barrel on the marker, muzzle is pointed downrange, handgun is loaded                |    |
| Start Position                | Standing within the designated area as demonstrated                                                   |    |
| Time Starts                   | Audible signal                                                                                        |    |
| Procedure                     | At the start signal engage targets. Shutter activates moving target.  Target stays visible to the end |    |