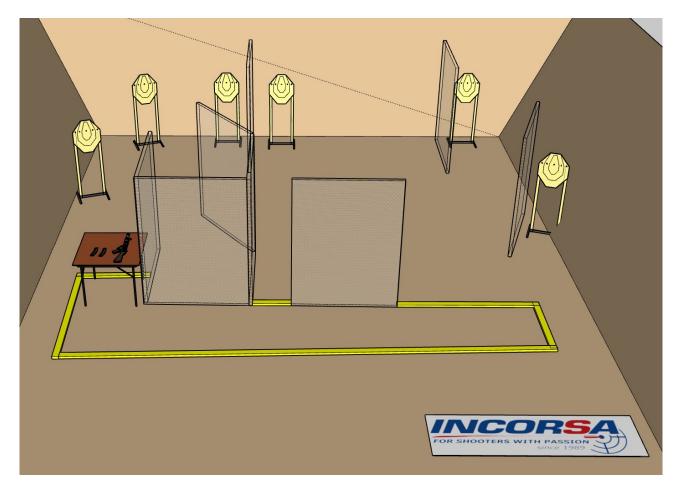

| Targets                  | IPSC Targets                                                                                                                                                               | 5                                        |
|--------------------------|----------------------------------------------------------------------------------------------------------------------------------------------------------------------------|------------------------------------------|
|                          | IPSC Mini Poppers                                                                                                                                                          | 1                                        |
|                          |                                                                                                                                                                            |                                          |
| Minimum number of rounds | 11                                                                                                                                                                         |                                          |
| Firearm Ready Condition  | Loaded (Option 1): magazine filled and fitted (if applicable), chamber loaded, hammer and/or sear cocked and safety catch applied (if the firearm is designed to have one) |                                          |
| Start Position           | Standing within the designated area as demonstrated                                                                                                                        |                                          |
| Time Starts              | Audible signal                                                                                                                                                             |                                          |
| Procedure                | At the start signal engage target target. Target hides at the res                                                                                                          | gets. Mini popper activates moving<br>t. |