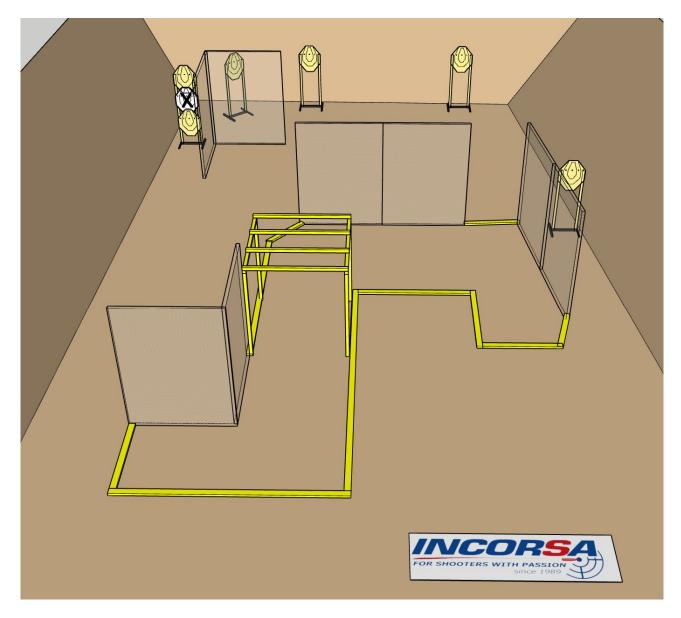

| Targets                  | IPSC Targets                                                                                                                                                                        | 6 |
|--------------------------|-------------------------------------------------------------------------------------------------------------------------------------------------------------------------------------|---|
|                          | No Shoots                                                                                                                                                                           | 1 |
| Minimum number of rounds | 12                                                                                                                                                                                  |   |
| Firearm Ready Condition  | Loaded ( <b>Option 1</b> ): magazine filled and fitted (if applicable), chamber loaded, hammer and/or sear cocked and safety catch applied (if the firearm is designed to have one) |   |
| Start Position           | Standing within the designated area as demonstrated                                                                                                                                 |   |
| Time Starts              | Audible signal                                                                                                                                                                      |   |
| Procedure                | At the start signal engage targets. Stage has Cooper's tunnel                                                                                                                       |   |