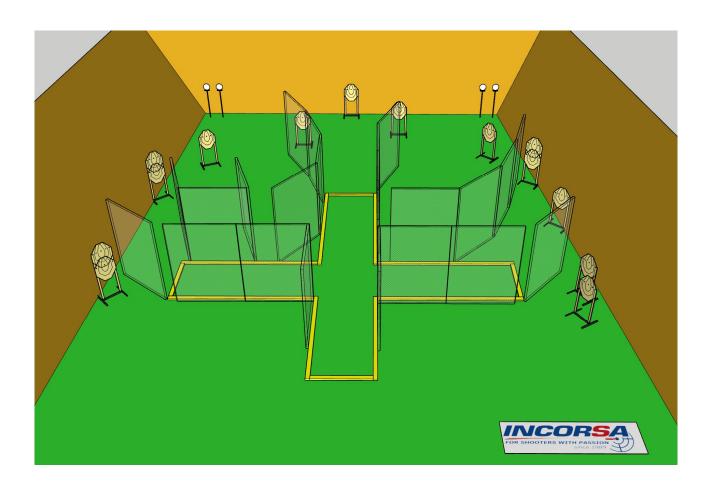

5-6 VI 2021

Gierałtowice Target Alfa Silesia Shooting Range

| Targets                 | IPSC Targets                                                                                                                                                                          | 11 |
|-------------------------|---------------------------------------------------------------------------------------------------------------------------------------------------------------------------------------|----|
|                         | IPSC Mini Poppers                                                                                                                                                                     | 2  |
|                         |                                                                                                                                                                                       |    |
| Minimum number of       | 24                                                                                                                                                                                    |    |
| rounds                  |                                                                                                                                                                                       |    |
| Firearm Ready Condition | Loaded ( <b>Option 1</b> ): magazine filled and fitted (if applicable), chamber loaded, hammer and/or sear cocked and safety catch applied (if the firearm is designed to have one)   |    |
| Start Position          | Standing within the designated area as demonstrated                                                                                                                                   |    |
| Time Starts             | Audible signal                                                                                                                                                                        |    |
| Procedure               | At the start signal engage targets. Mini Popper MP1 activates target T7. Target T7 stays visible to the end. Mini Popper MP2 activates target T6. Target T6 stays visible to the end. |    |