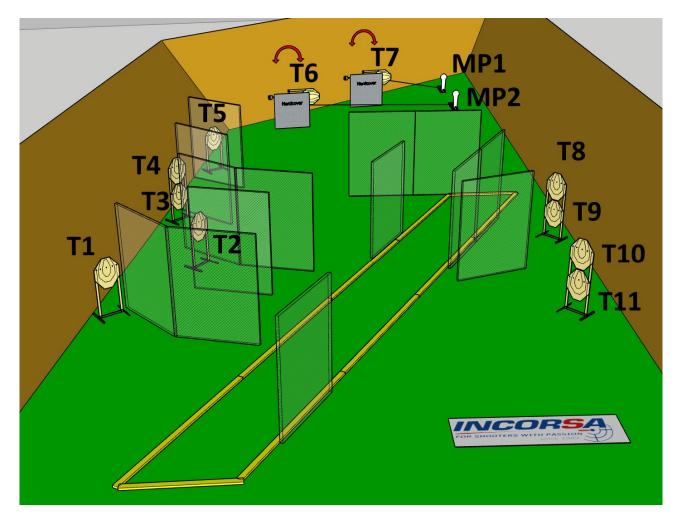

5-6 VI 2021

Gierałtowice Target Alfa Silesia Shooting Range

| Targets                 | IPSC Targets                                                                                                                                                                          | 11 |
|-------------------------|---------------------------------------------------------------------------------------------------------------------------------------------------------------------------------------|----|
|                         | IPSC Mini Poppers                                                                                                                                                                     | 2  |
|                         |                                                                                                                                                                                       |    |
| Minimum number of       | 24                                                                                                                                                                                    |    |
| rounds                  |                                                                                                                                                                                       |    |
| Firearm Ready Condition | Loaded ( <b>Option 1</b> ): magazine filled and fitted (if applicable), chamber loaded, hammer and/or sear cocked and safety catch applied (if the firearm is designed to have one)   |    |
| Start Position          | Standing within the designated area as demonstrated                                                                                                                                   |    |
| Time Starts             | Audible signal                                                                                                                                                                        |    |
| Procedure               | At the start signal engage targets. Mini Popper MP1 activates target T7. Target T7 stays visible to the end. Mini Popper MP2 activates target T6. Target T6 stays visible to the end. |    |