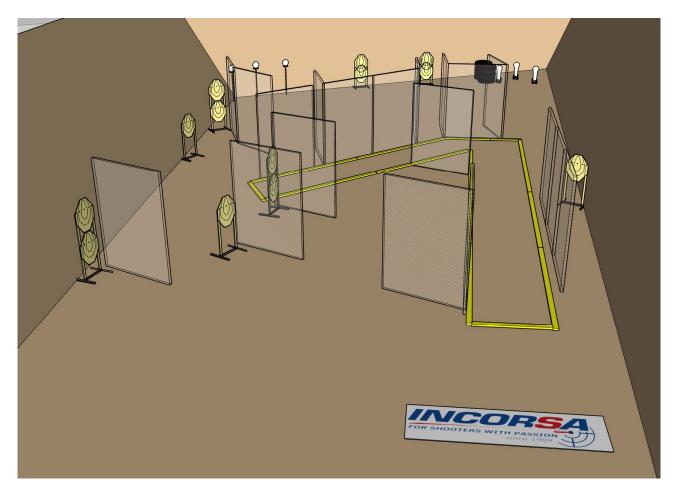

|                          | IPSC Targets                                                                                                                                                                        | 13 |
|--------------------------|-------------------------------------------------------------------------------------------------------------------------------------------------------------------------------------|----|
| Targets                  | IPSC Mini Poppers                                                                                                                                                                   | 3  |
|                          | IPSC Metal Plates                                                                                                                                                                   | 3  |
| Minimum number of rounds | 32                                                                                                                                                                                  |    |
| Firearm Ready Condition  | Loaded ( <b>Option 1</b> ): magazine filled and fitted (if applicable), chamber loaded, hammer and/or sear cocked and safety catch applied (if the firearm is designed to have one) |    |
| Start Position           | Standing within the designated area as demonstrated                                                                                                                                 |    |
| Time Starts              | Audible signal                                                                                                                                                                      |    |
| Procedure                | At the start signal engage targets.                                                                                                                                                 |    |