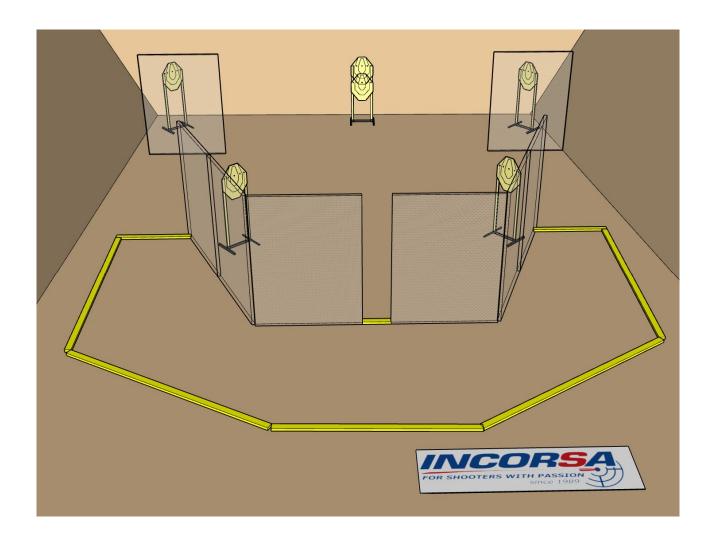

| Targets                 | IPSC Targets                                                                                                                                                                        | 4 |
|-------------------------|-------------------------------------------------------------------------------------------------------------------------------------------------------------------------------------|---|
|                         | IPSC Mini Poppers                                                                                                                                                                   | 2 |
|                         |                                                                                                                                                                                     |   |
|                         |                                                                                                                                                                                     |   |
| Minimum number of       | 10                                                                                                                                                                                  |   |
| rounds                  |                                                                                                                                                                                     |   |
| Firearm Ready Condition | Loaded ( <b>Option 1</b> ): magazine filled and fitted (if applicable), chamber loaded, hammer and/or sear cocked and safety catch applied (if the firearm is designed to have one) |   |
| Start Position          | Standing within the designated area as demonstrated                                                                                                                                 |   |
| Time Starts             | Audible signal                                                                                                                                                                      |   |
| Procedure               | At the start signal engage targets                                                                                                                                                  |   |