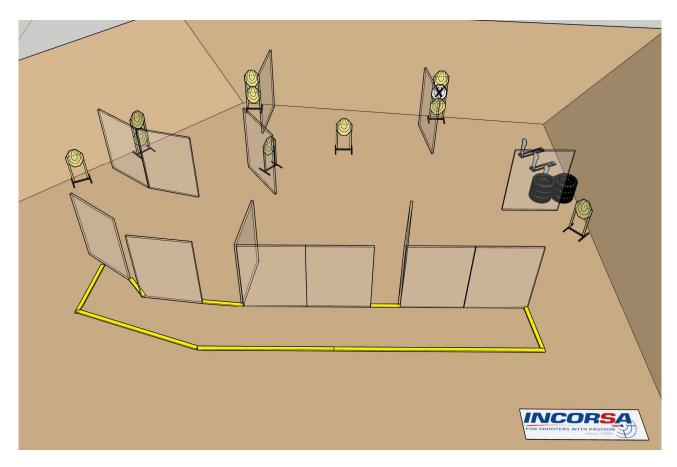

| Targets                  | IPSC Targets                                                                                                                                                                        | 14                     |
|--------------------------|-------------------------------------------------------------------------------------------------------------------------------------------------------------------------------------|------------------------|
|                          | IPSC Metal Plates                                                                                                                                                                   | 4                      |
| Minimum number of rounds | 32                                                                                                                                                                                  |                        |
| Firearm Ready Condition  | Loaded ( <b>Option 1</b> ): magazine filled and fitted (if applicable), chamber loaded, hammer and/or sear cocked and safety catch applied (if the firearm is designed to have one) |                        |
| Start Position           | Standing within the designate                                                                                                                                                       | d area as demonstrated |
| Time Starts              | Audible signal                                                                                                                                                                      |                        |
| Procedure                | At the start signal engage targets.                                                                                                                                                 |                        |