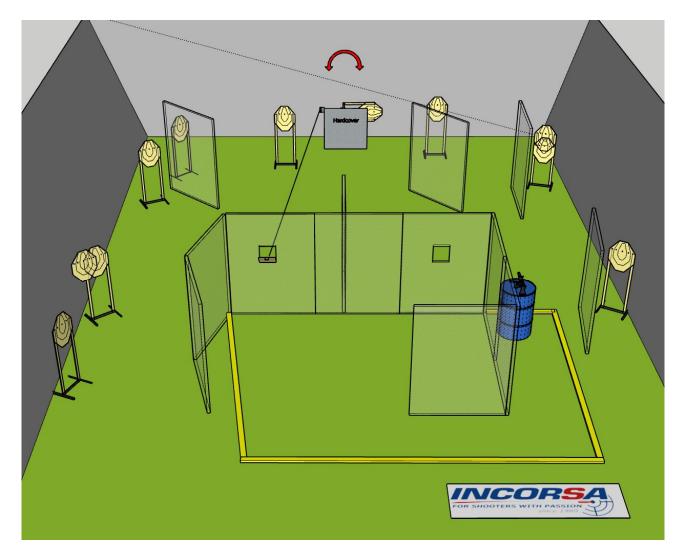

| Targets                  | IPSC Targets                                                                                                                                                                                                                                        | 11                                     |
|--------------------------|-----------------------------------------------------------------------------------------------------------------------------------------------------------------------------------------------------------------------------------------------------|----------------------------------------|
| Minimum number of rounds | 22                                                                                                                                                                                                                                                  |                                        |
| Firearm Ready Condition  | PCC is on the table on the marker, muzzle is pointed downrange, loaded ( <b>Option 1</b> ): magazine filled and fitted (if applicable), chamber loaded, hammer and/or sear cocked and safety catch applied (if the firearm is designed to have one) |                                        |
| Start Position           | Standing within the designated area as demonstrated                                                                                                                                                                                                 |                                        |
| Time Starts              | Audible signal                                                                                                                                                                                                                                      |                                        |
| Procedure                | At the start signal engage tar<br>Target stays visible to the end                                                                                                                                                                                   | gets. Shutter activates moving target. |