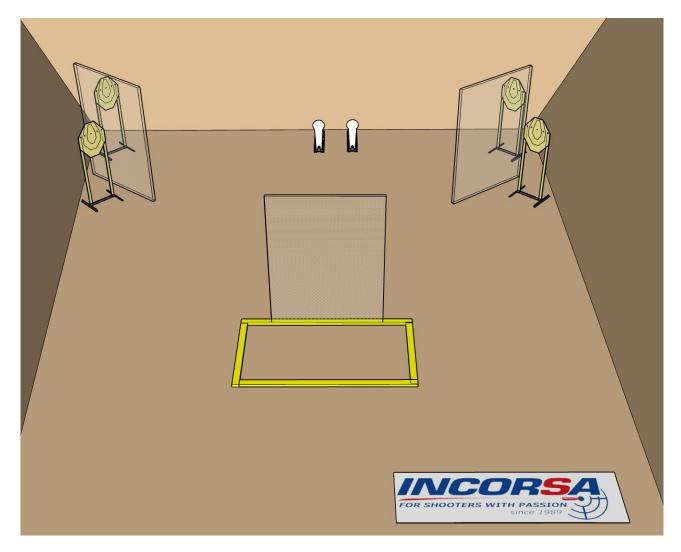

| Targets                 | IPSC Targets                                                                                                                                                                        | 4 |
|-------------------------|-------------------------------------------------------------------------------------------------------------------------------------------------------------------------------------|---|
|                         | IPSC Mini Poppers                                                                                                                                                                   | 2 |
|                         |                                                                                                                                                                                     |   |
|                         |                                                                                                                                                                                     |   |
| Minimum number of       | 10                                                                                                                                                                                  |   |
| rounds                  |                                                                                                                                                                                     |   |
| Firearm Ready Condition | Loaded ( <b>Option 1</b> ): magazine filled and fitted (if applicable), chamber loaded, hammer and/or sear cocked and safety catch applied (if the firearm is designed to have one) |   |
| Start Position          | Standing within the designated area as demonstrated                                                                                                                                 |   |
| Time Starts             | Audible signal                                                                                                                                                                      |   |
| Procedure               | At the start signal engage targets                                                                                                                                                  |   |