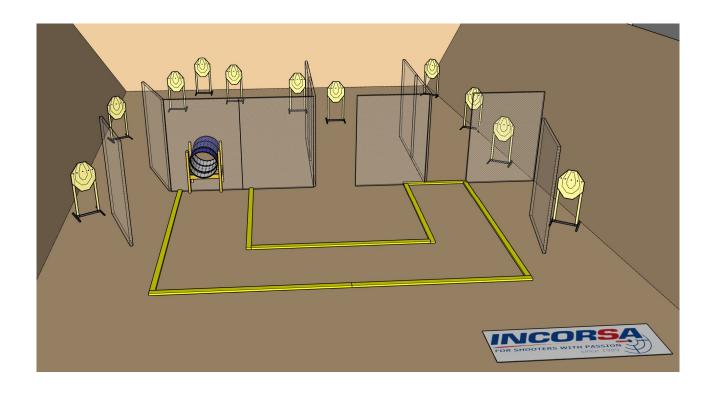

| Targets                  | IPSC Targets                                                                                                                                                                        | 6 |
|--------------------------|-------------------------------------------------------------------------------------------------------------------------------------------------------------------------------------|---|
|                          | No Shoots                                                                                                                                                                           | 1 |
| Minimum number of rounds | 12                                                                                                                                                                                  |   |
| Firearm Ready Condition  | Loaded ( <b>Option 1</b> ): magazine filled and fitted (if applicable), chamber loaded, hammer and/or sear cocked and safety catch applied (if the firearm is designed to have one) |   |
| Start Position           | Standing within the designated area as demonstrated                                                                                                                                 |   |
| Time Starts              | Audible signal                                                                                                                                                                      |   |
| Procedure                | At the start signal engage targets. Stage has Cooper's tunnel                                                                                                                       |   |