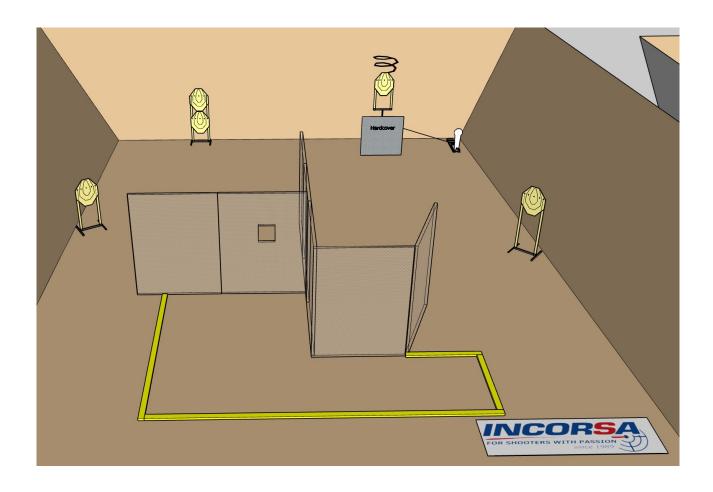

5-6 VI 2021

Gierałtowice Target Alfa Silesia Shooting Range

| Targets                 | IPSC Targets                                                                                                                                                                          | 11 |
|-------------------------|---------------------------------------------------------------------------------------------------------------------------------------------------------------------------------------|----|
|                         | IPSC Mini Poppers                                                                                                                                                                     | 2  |
|                         |                                                                                                                                                                                       |    |
| Minimum number of       | 24                                                                                                                                                                                    |    |
| rounds                  |                                                                                                                                                                                       |    |
| Firearm Ready Condition | Loaded ( <b>Option 1</b> ): magazine filled and fitted (if applicable), chamber loaded, hammer and/or sear cocked and safety catch applied (if the firearm is designed to have one)   |    |
| Start Position          | Standing within the designated area as demonstrated                                                                                                                                   |    |
| Time Starts             | Audible signal                                                                                                                                                                        |    |
| Procedure               | At the start signal engage targets. Mini Popper MP1 activates target T7. Target T7 stays visible to the end. Mini Popper MP2 activates target T6. Target T6 stays visible to the end. |    |