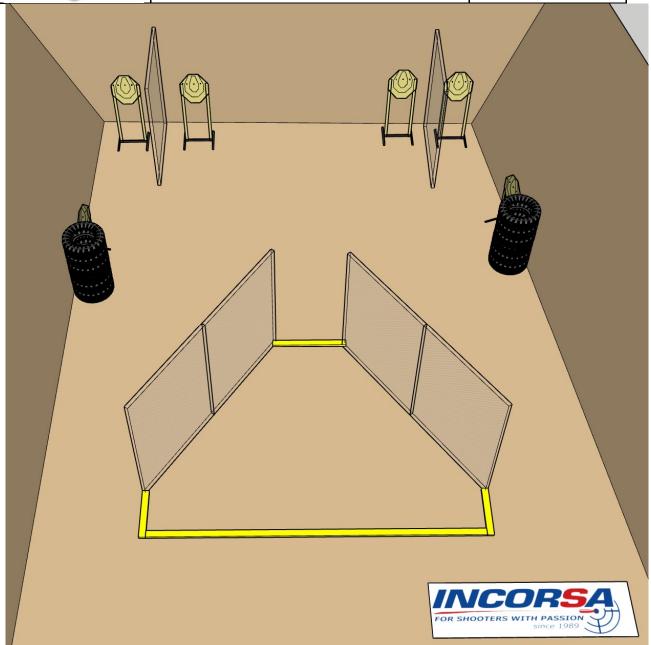

| Targets                 | IPSC Targets                                                                                                                                                                        | 4 |
|-------------------------|-------------------------------------------------------------------------------------------------------------------------------------------------------------------------------------|---|
|                         | IPSC Mini Poppers                                                                                                                                                                   | 2 |
|                         |                                                                                                                                                                                     |   |
|                         |                                                                                                                                                                                     |   |
| Minimum number of       | 10                                                                                                                                                                                  |   |
| rounds                  |                                                                                                                                                                                     |   |
| Firearm Ready Condition | Loaded ( <b>Option 1</b> ): magazine filled and fitted (if applicable), chamber loaded, hammer and/or sear cocked and safety catch applied (if the firearm is designed to have one) |   |
| Start Position          | Standing within the designated area as demonstrated                                                                                                                                 |   |
| Time Starts             | Audible signal                                                                                                                                                                      |   |
| Procedure               | At the start signal engage targets                                                                                                                                                  |   |