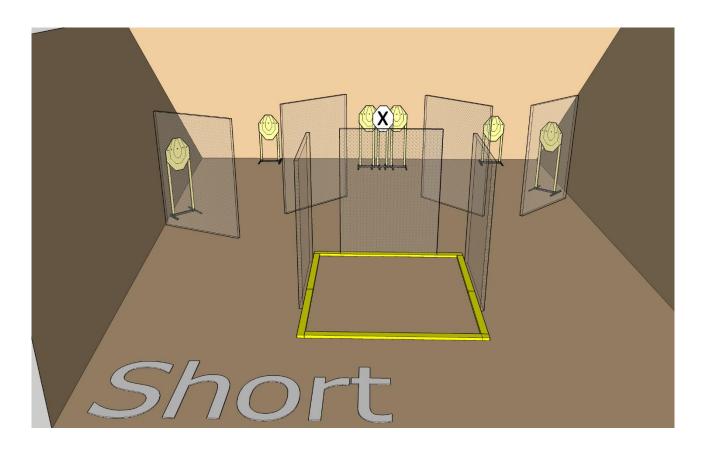

| Targets                | IPSC Targets                                                          | 6 |
|------------------------|-----------------------------------------------------------------------|---|
|                        |                                                                       |   |
| Number of rounds to be | 12                                                                    |   |
| scored                 |                                                                       |   |
| Handgun Ready          |                                                                       |   |
| Condition              |                                                                       |   |
| Start Position         | Standing within the designated area as demonstrated                   |   |
| Time Starts            | Audible signal                                                        |   |
| Procedure              | At the start signal engage targets                                    |   |
| Briefing               | Safety angles – 90° left, 90° right, and top of the backstop. We will |   |
|                        | start scoring, while you're still shooting. Feel free to send your    |   |
|                        | delegate with us to verify your scores.                               |   |