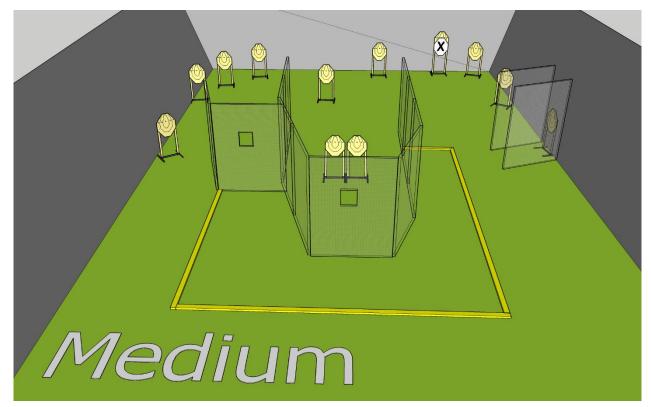

| Targets                | IPSC Targets                                                          | 6                                 |  |
|------------------------|-----------------------------------------------------------------------|-----------------------------------|--|
|                        |                                                                       |                                   |  |
| Number of rounds to be | 12                                                                    |                                   |  |
| scored                 |                                                                       |                                   |  |
| Handgun Ready          | Handgun with empty chambe                                             | r and empty magwell and holstered |  |
| Condition              |                                                                       |                                   |  |
| Start Position         | Standing within the designated area with toes touching markers        |                                   |  |
|                        | as demonstrated                                                       |                                   |  |
| Time Starts            | Audible signal                                                        |                                   |  |
| Procedure              | At the start signal engage targets. Stage has Cooper's tunnel         |                                   |  |
| Briefing               | Safety angles – 90° left, 90° right, and top of the backstop. We will |                                   |  |
| -                      | start scoring, while you're still                                     | shooting. Feel free to send your  |  |
|                        | delegate with us to verify your scores.                               |                                   |  |