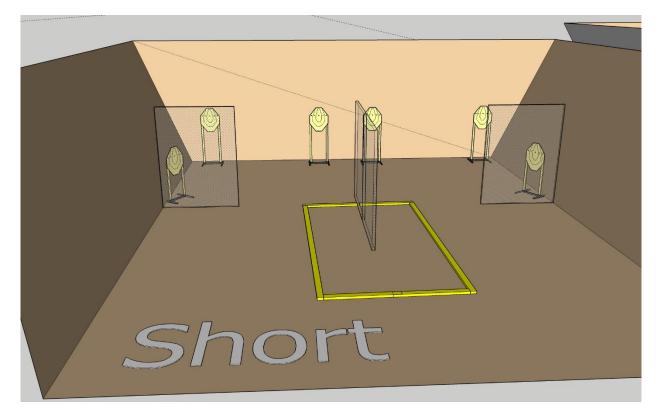

| Targets                                        | IPSC Targets                                                          | 5                 |
|------------------------------------------------|-----------------------------------------------------------------------|-------------------|
|                                                | IPSC Mini Poppers                                                     | 2                 |
|                                                | No Shoots                                                             | 1                 |
| Number of rounds to be                         | 11                                                                    |                   |
| scored                                         |                                                                       |                   |
| Handgun Ready                                  |                                                                       |                   |
| Condition                                      |                                                                       |                   |
| Start Position                                 | Standing within the designated area as demonstrated                   |                   |
| Time Starts                                    | Audible signal                                                        |                   |
| Procedure                                      | At the start signal engage targets. Mini popper IP1 activates         |                   |
| moving target T3. Target T3 hides at the rest. |                                                                       | ides at the rest. |
| Briefing                                       | Safety angles – 90° left, 90° right, and top of the backstop. We will |                   |
|                                                | start scoring, while you're still shooting. Feel free to send your    |                   |
|                                                | delegate with us to verify your scores.                               |                   |