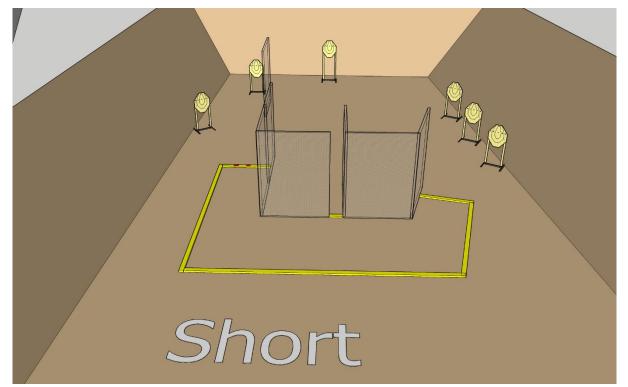

| Targets                | IPSC Targets                                                          | 6                                 |  |
|------------------------|-----------------------------------------------------------------------|-----------------------------------|--|
|                        |                                                                       |                                   |  |
| Number of rounds to be | 12                                                                    |                                   |  |
| scored                 |                                                                       |                                   |  |
| Handgun Ready          | Handgun with empty chambe                                             | r and empty magwell and holstered |  |
| Condition              |                                                                       |                                   |  |
| Start Position         | Standing within the designated area with toes touching markers        |                                   |  |
|                        | as demonstrated                                                       |                                   |  |
| Time Starts            | Audible signal                                                        |                                   |  |
| Procedure              | At the start signal engage targets. Stage has Cooper's tunnel         |                                   |  |
| Briefing               | Safety angles – 90° left, 90° right, and top of the backstop. We will |                                   |  |
| -                      | start scoring, while you're still                                     | shooting. Feel free to send your  |  |
|                        | delegate with us to verify your scores.                               |                                   |  |