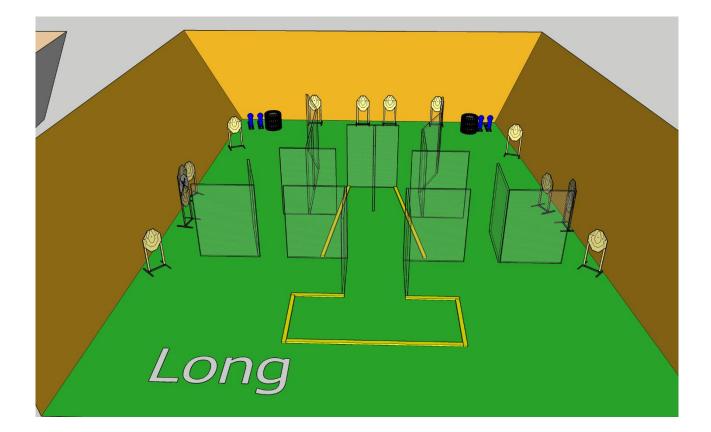

| Targets                | IPSC Targets                                                          | 14 |  |
|------------------------|-----------------------------------------------------------------------|----|--|
| -                      | IPSC Mini Poppers                                                     | 4  |  |
|                        | No Shoots                                                             | 1  |  |
| Number of rounds to be | 32                                                                    |    |  |
| scored                 |                                                                       |    |  |
| Handgun Ready          |                                                                       |    |  |
| Condition              |                                                                       |    |  |
| Start Position         | Standing within the designated area as demonstrated                   |    |  |
| Time Starts            | Audible signal                                                        |    |  |
| Procedure              | At the start signal engage targets.                                   |    |  |
| Briefing               | Safety angles – 90° left, 90° right, and top of the backstop. We will |    |  |
|                        | start scoring, while you're still shooting. Feel free to send your    |    |  |
|                        | delegate with us to verify your scores.                               |    |  |