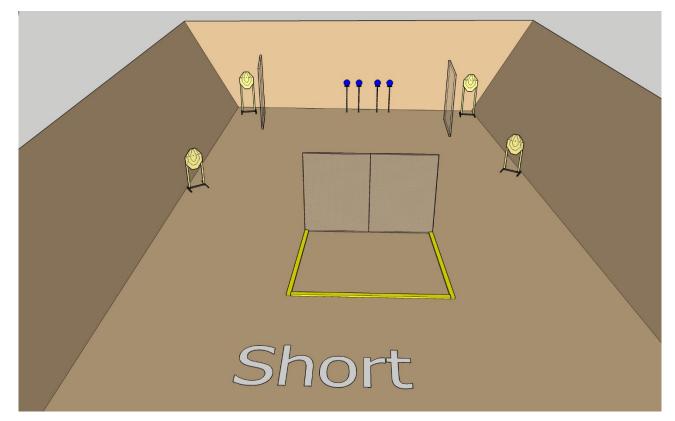

| Targets                | IPSC Targets                                                          | 6 |
|------------------------|-----------------------------------------------------------------------|---|
|                        |                                                                       |   |
| Number of rounds to be | 12                                                                    |   |
| scored                 |                                                                       |   |
| Handgun Ready          |                                                                       |   |
| Condition              |                                                                       |   |
| Start Position         | Standing within the designated area as demonstrated                   |   |
| Time Starts            | Audible signal                                                        |   |
| Procedure              | At the start signal engage targets                                    |   |
| Briefing               | Safety angles – 90° left, 90° right, and top of the backstop. We will |   |
|                        | start scoring, while you're still shooting. Feel free to send your    |   |
|                        | delegate with us to verify your scores.                               |   |