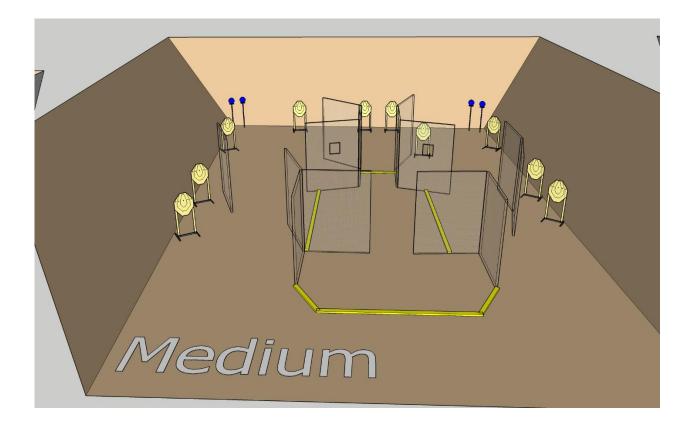

| Targets                                        | IPSC Targets                                                          | 5                 |
|------------------------------------------------|-----------------------------------------------------------------------|-------------------|
|                                                | IPSC Mini Poppers                                                     | 2                 |
|                                                | No Shoots                                                             | 1                 |
| Number of rounds to be                         | 11                                                                    |                   |
| scored                                         |                                                                       |                   |
| Handgun Ready                                  |                                                                       |                   |
| Condition                                      |                                                                       |                   |
| Start Position                                 | Standing within the designated area as demonstrated                   |                   |
| Time Starts                                    | Audible signal                                                        |                   |
| Procedure                                      | At the start signal engage targets. Mini popper IP1 activates         |                   |
| moving target T3. Target T3 hides at the rest. |                                                                       | ides at the rest. |
| Briefing                                       | Safety angles – 90° left, 90° right, and top of the backstop. We will |                   |
|                                                | start scoring, while you're still shooting. Feel free to send your    |                   |
|                                                | delegate with us to verify your scores.                               |                   |