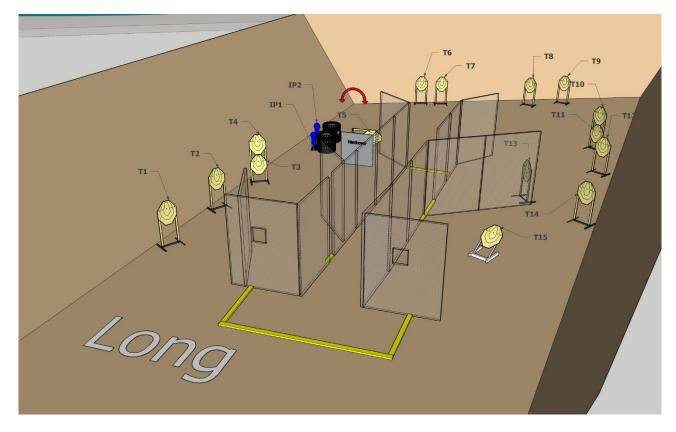

| Targets                | IPSC Targets                                                          | 14 |  |
|------------------------|-----------------------------------------------------------------------|----|--|
| -                      | IPSC Mini Poppers                                                     | 4  |  |
|                        | No Shoots                                                             | 1  |  |
| Number of rounds to be | 32                                                                    |    |  |
| scored                 |                                                                       |    |  |
| Handgun Ready          |                                                                       |    |  |
| Condition              |                                                                       |    |  |
| Start Position         | Standing within the designated area as demonstrated                   |    |  |
| Time Starts            | Audible signal                                                        |    |  |
| Procedure              | At the start signal engage targets.                                   |    |  |
| Briefing               | Safety angles – 90° left, 90° right, and top of the backstop. We will |    |  |
|                        | start scoring, while you're still shooting. Feel free to send your    |    |  |
|                        | delegate with us to verify your scores.                               |    |  |