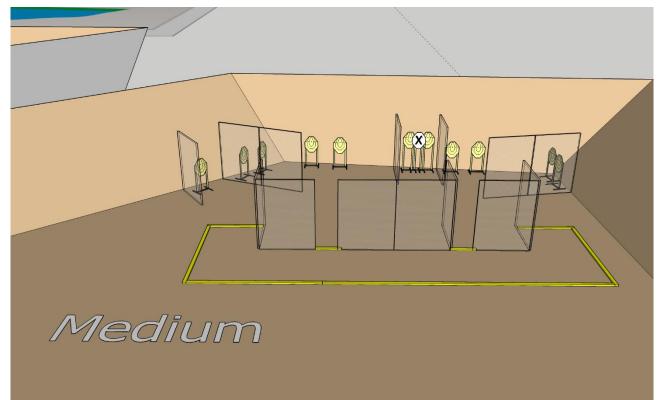

| Targets                | IPSC Targets                                                          | 6                                 |  |
|------------------------|-----------------------------------------------------------------------|-----------------------------------|--|
|                        |                                                                       |                                   |  |
| Number of rounds to be | 12                                                                    |                                   |  |
| scored                 |                                                                       |                                   |  |
| Handgun Ready          | Handgun with empty chambe                                             | r and empty magwell and holstered |  |
| Condition              |                                                                       |                                   |  |
| Start Position         | Standing within the designated area with toes touching markers        |                                   |  |
|                        | as demonstrated                                                       |                                   |  |
| Time Starts            | Audible signal                                                        |                                   |  |
| Procedure              | At the start signal engage targets. Stage has Cooper's tunnel         |                                   |  |
| Briefing               | Safety angles – 90° left, 90° right, and top of the backstop. We will |                                   |  |
| -                      | start scoring, while you're still                                     | shooting. Feel free to send your  |  |
|                        | delegate with us to verify your scores.                               |                                   |  |