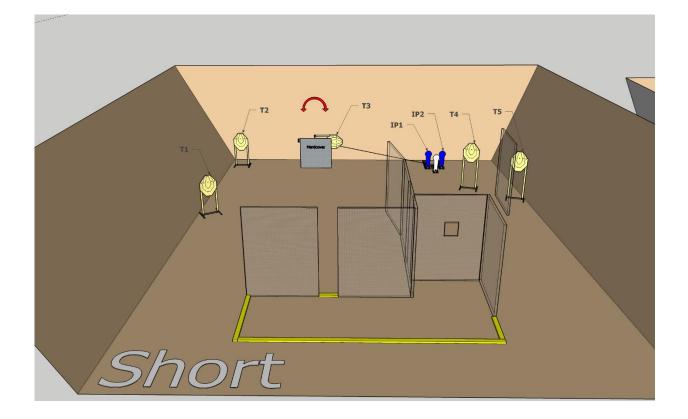

|                        | IPSC Targets                                                          | 15 |  |
|------------------------|-----------------------------------------------------------------------|----|--|
| Targets                | IPSC Mini Poppers                                                     | 2  |  |
|                        |                                                                       |    |  |
| Number of rounds to be | 32                                                                    |    |  |
| scored                 |                                                                       |    |  |
| Handgun Ready          |                                                                       |    |  |
| Condition              |                                                                       |    |  |
| Start Position         | Standing within the designated area as demonstrated                   |    |  |
| Time Starts            | Audible signal                                                        |    |  |
| Procedure              | At the start signal engage targets. Mini Popper IP1 activates         |    |  |
|                        | moving target T5. Target T5 stays visible to the end.                 |    |  |
| Briefing               | Safety angles – 90° left, 90° right, and top of the backstop. We will |    |  |
|                        | start scoring, while you're still shooting. Feel free to send your    |    |  |
|                        | delegate with us to verify your scores.                               |    |  |