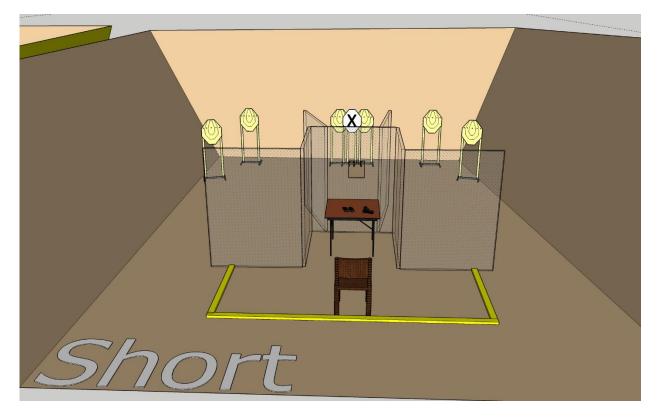

| Targets                       | IPSC Targets                                                                                                                                                                     | 6 |
|-------------------------------|----------------------------------------------------------------------------------------------------------------------------------------------------------------------------------|---|
|                               | No Shoots                                                                                                                                                                        | 1 |
| Number of rounds to be scored | 12                                                                                                                                                                               |   |
| Handgun Ready Condition       | Handgun is on the table on the marker, muzzle is pointed<br>downrange, handgun with empty chamber and empty magwell.<br>All needed magazines are on the table                    |   |
| Start Position                | Sitting on the chair with back touching the back of the chair as demonstrated.                                                                                                   |   |
| Time Starts                   | Audible signal                                                                                                                                                                   |   |
| Procedure                     | At the start signal engage targets                                                                                                                                               |   |
| Briefing                      | Safety angles – 90° left, 90° right, and top of the backstop. We will start scoring, while you're still shooting. Feel free to send your delegate with us to verify your scores. |   |