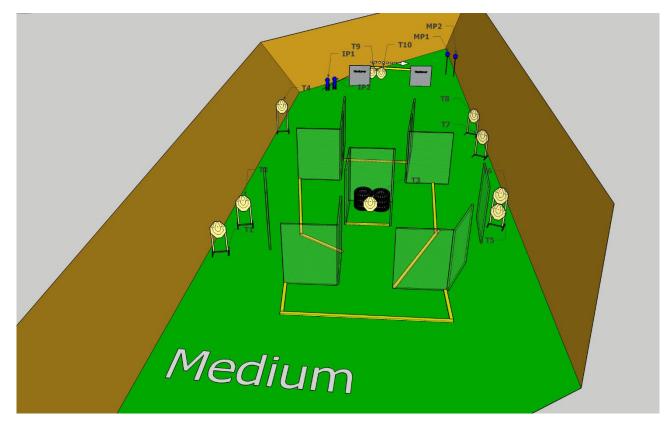

| Targets                | IPSC Targets                                                          | 10 |  |
|------------------------|-----------------------------------------------------------------------|----|--|
|                        | IPSC Mini Poppers                                                     | 2  |  |
|                        | IPSC Metal Plates                                                     | 2  |  |
| Number of rounds to be | 24                                                                    |    |  |
| scored                 |                                                                       |    |  |
| Handgun Ready          |                                                                       |    |  |
| Condition              |                                                                       |    |  |
| Start Position         | Standing within the designated area as demonstrated                   |    |  |
| Time Starts            | Audible signal                                                        |    |  |
| Procedure              | At the start signal engage targets. Mini Poppers IP1 or IP2           |    |  |
|                        | activate targets T9 and T10. Targets T9 and T10 hide at the rest.     |    |  |
| Briefing               | Safety angles – 90° left, 90° right, and top of the backstop. We will |    |  |
|                        | start scoring, while you're still shooting. Feel free to send your    |    |  |
|                        | delegate with us to verify your scores.                               |    |  |