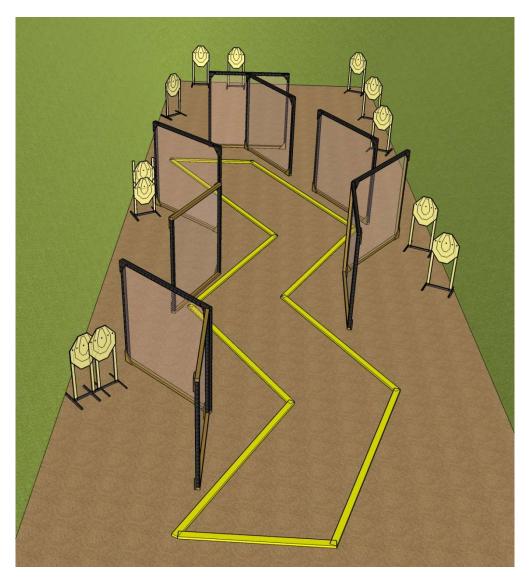

|                                        |
| Start Position         | Standing within the designated area as demonstrated |                                        |
| Time Starts            | Audible signal                                      |                                        |
| Procedure              | At the start signal engage targets                  |                                        |
| Briefing               |                                                     | ight, and top of the backstop. We will |
|                        |                                                     | shooting. Feel free to send your       |
|                        | delegate with us to verify you                      | r scores.                              |







| Targets                | IPSC Targets                                        | 12                                     |
|------------------------|-----------------------------------------------------|----------------------------------------|
| Number of rounds to be | 24                                                  |                                        |
| scored                 |                                                     |                                        |
| Handgun Ready          |                                                     |                                        |
| Condition              |                                                     |                                        |
| Start Position         | Standing within the designated area as