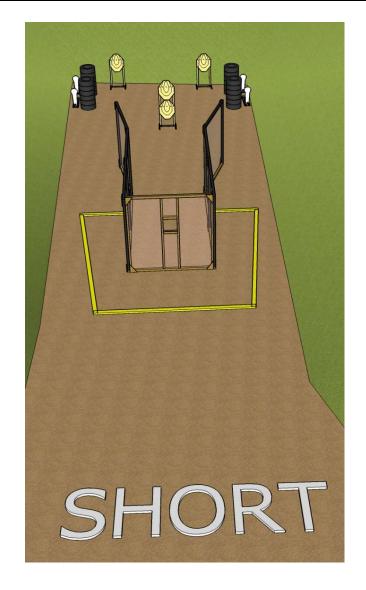

9-10 IV 2022

Bochnia MCS Shooting Range

| Targets                | IPSC Targets                                                          | 3 |
|------------------------|-----------------------------------------------------------------------|---|
|                        | IPSC Mini Poppers                                                     | 3 |
|                        | IPSC Metal Plates                                                     | 2 |
|                        | No Shoots                                                             | 1 |
| Number of rounds to be | 11                                                                    |   |
| scored                 |                                                                       |   |
| Handgun Ready          |                                                                       |   |
| Condition              |                                                                       |   |
| Start Position         | Standing within the designated area as demonstrated                   |   |
| Time Starts            | Audible signal                                                        |   |
| Procedure              | At the start signal engage targets. Mini Popper P1 activates target   |   |
|                        | T2. Target T2 remains visible at rest.                                |   |
| Briefing               | Safety angles – 90° left, 90° right, and top of the backstop. We will |   |
|                        | start scoring, while you're still shooting. Feel free to send your    |   |
|                        | delegate with us to verify your scores.                               |   |