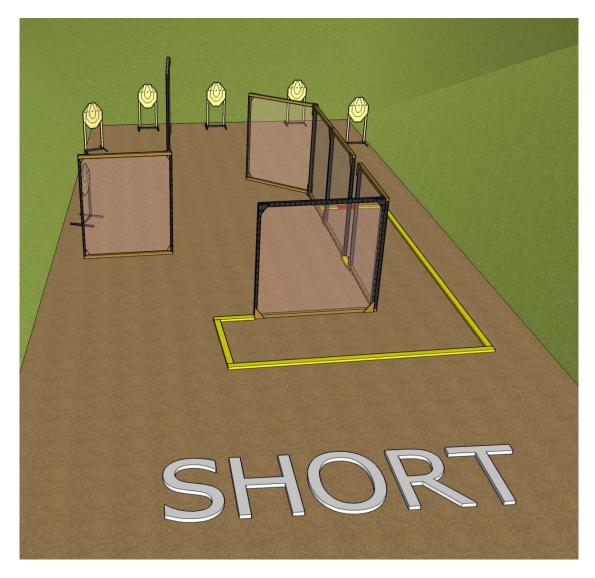

|                                        |
| Start Position         | Standing within the designated area as demonstrated |                                        |
| Time Starts            | Audible signal                                      |                                        |
| Procedure              | At the start signal engage targ                     | gets.                                  |
| Briefing               | Safety angles – 90° left, 90° r                     | ight, and top of the backstop. We will |
|                        | start scoring, while you're still                   | shooting. Feel free to send your       |
|                        | delegate with us to verify you                      | r scores.                              |







| Targets                       | IPSC Targets                                                                                                                                                                     | 6 |
|-------------------------------|----------------------------------------------------------------------------------------------------------------------------------------------------------------------------------|---|
|                               |                                                                                                                                                                                  |   |
| Number of rounds to be scored | 12