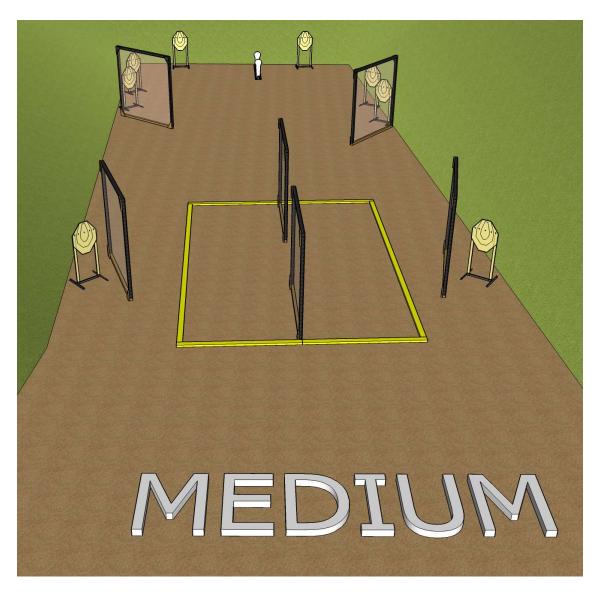

nstrated                                                                                                                              |    |
| Time Starts                   | Audible signal                                                                                                                                                                   |    |
| Procedure                     | At the start signal engage targets. Mini Popper P1 activates target T5. Target T5 remains visible at rest.                                                                       |    |
| Briefing                      | Safety angles – 90° left, 90° right, and top of the backstop. We will start scoring, while you're still shooting. Feel free to send your delegate with us to verify your scores. |    |







| Targets                | IPSC Targets                                                          | 8                                |
|------------------------|-----------------------------------------------------------------------|----------------------------------|
|                        | IPSC Mini Poppers                                                     | 2                                |
| Number of rounds to be | 18                                                                    |                                  |
| scored                 |                                                                       |                                  |
| Handgun Ready          |                                                                       |