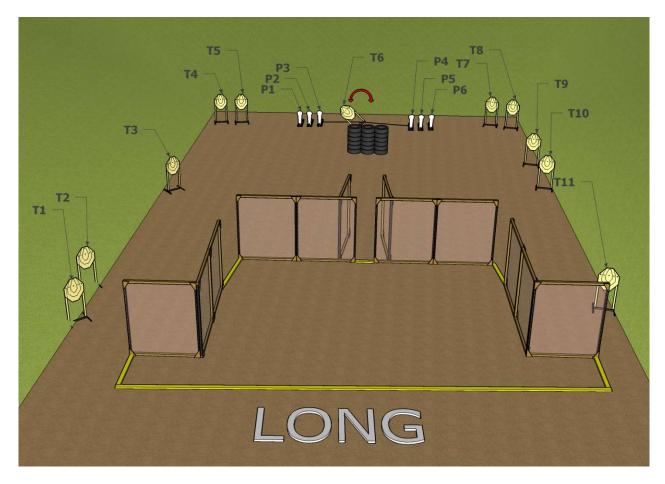

| Targets                                                                | IPSC Targets                                                                                                     | 11 |
|------------------------------------------------------------------------|------------------------------------------------------------------------------------------------------------------|----|
|                                                                        | IPSC Mini Poppers                                                                                                | 6  |
|                                                                        |                                                                                                                  |    |
| Number of rounds to be                                                 | 28                                                                                                               |    |
| scored                                                                 |                                                                                                                  |    |
| Handgun Ready                                                          |                                                                                                                  |    |
| Condition                                                              |                                                                                                                  |    |
| Start Position                                                         | Standing within the designated area as demonstrated                                                              |    |
| Time Starts                                                            | Audible signal                                                                                                   |    |
| Procedure                                                              | At the start signal engage targets. Mini Popper P3 or P4 activates target T6. Target T6 remains visible at rest. |    |
|                                                                        |                                                                                                                  |    |
| Briefing Safety angles – 90° left, 90° right, and top of the backstop. |                                                                                                                  |    |
|                                                                        | start scoring, while you're still shooting. Feel free to send your                                               |    |
|                                                                        | delegate with us to verify your scores.                                                                          |    |