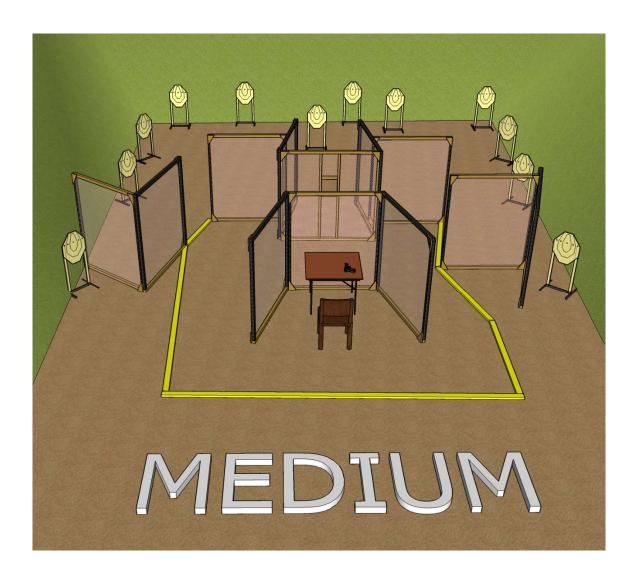

| Targets                | IPSC Targets                                             | 12                                     |
|------------------------|----------------------------------------------------------|----------------------------------------|
|                        |                                                          |                                        |
| Number of rounds to be | 24                                                       |                                        |
| scored                 |                                                          |                                        |
| Handgun Ready          | Handgun is on the table on th                            | e marker, muzzle is pointed            |
| Condition              | downrange, handgun with empty chamber and empty magwell. |                                        |
| Start Position         | Sitting on the chair, hands on laps as demonstrated      |                                        |
| Time Starts            | Audible signal                                           |                                        |
| Procedure              | At the start signal engage targets                       |                                        |
| Briefing               |                                                          | ight, and top of the backstop. We will |
|                        |                                                          | shooting. Feel free to send your       |
|                        | delegate with us to verify you                           | r scores.                              |