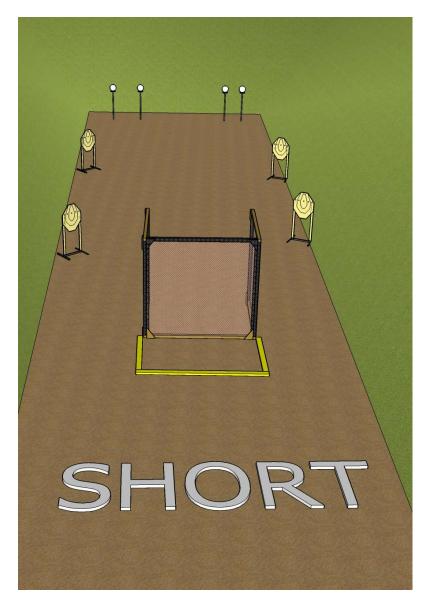

osition         | Standing within the designated area as demonstrated                   |                                  |
| Time Starts            | Audible signal                                                        |                                  |
| Procedure              | At the start signal engage targets                                    |                                  |
| Briefing               | Safety angles – 90° left, 90° right, and top of the backstop. We will |                                  |
|                        |                                                                       | shooting. Feel free to send your |
|                        | delegate with us to verify you                                        | r scores.                        |







| Targets                | IPSC Targets                                        | 4                                      |
|------------------------|-----------------------------------------------------|----------------------------------------|
|                        | IPSC Metal Plates                                   | 4                                      |
| Number of rounds to be | 12                                                  |                                        |
| scored                 |                                                     |                                        |
| Handgun Ready          | Handgun holstered, chamber                          | and magwell empty                      |
| Condition              |