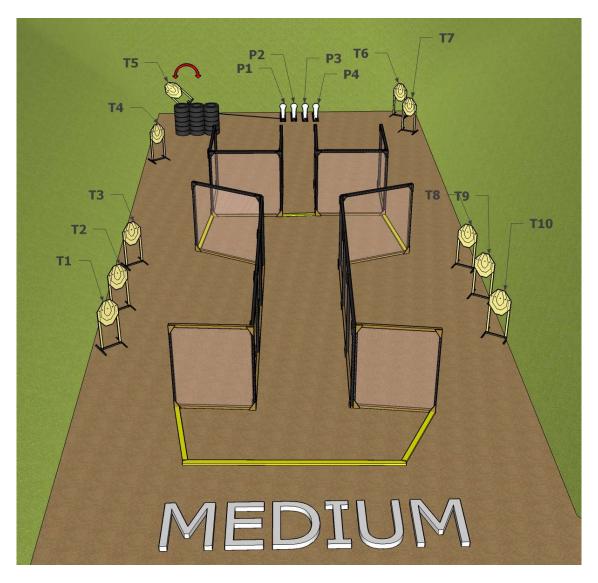

| Targets                                                                | IPSC Targets                                                                                                     | 11 |
|------------------------------------------------------------------------|------------------------------------------------------------------------------------------------------------------|----|
|                                                                        | IPSC Mini Poppers                                                                                                | 6  |
|                                                                        |                                                                                                                  |    |
| Number of rounds to be                                                 | 28                                                                                                               |    |
| scored                                                                 |                                                                                                                  |    |
| Handgun Ready                                                          |                                                                                                                  |    |
| Condition                                                              |                                                                                                                  |    |
| Start Position                                                         | Standing within the designated area as demonstrated                                                              |    |
| Time Starts                                                            | Audible signal                                                                                                   |    |
| Procedure                                                              | At the start signal engage targets. Mini Popper P3 or P4 activates target T6. Target T6 remains visible at rest. |    |
|                                                                        |                                                                                                                  |    |
| Briefing Safety angles – 90° left, 90° right, and top of the backstop. |                                                                                                                  |    |
|                                                                        | start scoring, while you're still shooting. Feel free to send your                                               |    |
|                                                                        | delegate with us to verify your scores.                                                                          |    |