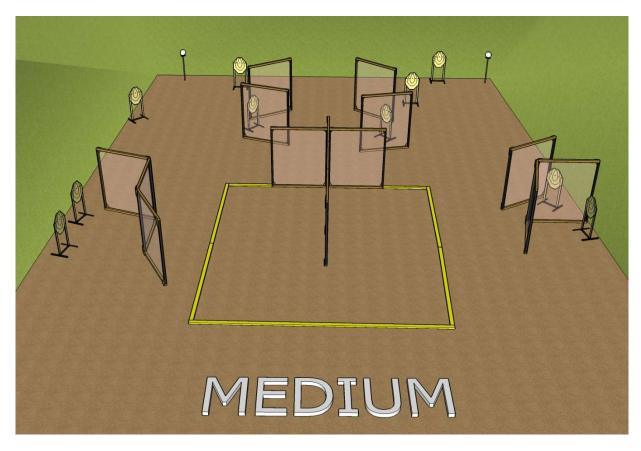

| Targets                                                                | IPSC Targets                                                                                                     | 11 |
|------------------------------------------------------------------------|------------------------------------------------------------------------------------------------------------------|----|
|                                                                        | IPSC Mini Poppers                                                                                                | 6  |
|                                                                        |                                                                                                                  |    |
| Number of rounds to be                                                 | 28                                                                                                               |    |
| scored                                                                 |                                                                                                                  |    |
| Handgun Ready                                                          |                                                                                                                  |    |
| Condition                                                              |                                                                                                                  |    |
| Start Position                                                         | Standing within the designated area as demonstrated                                                              |    |
| Time Starts                                                            | Audible signal                                                                                                   |    |
| Procedure                                                              | At the start signal engage targets. Mini Popper P3 or P4 activates target T6. Target T6 remains visible at rest. |    |
|                                                                        |                                                                                                                  |    |
| Briefing Safety angles – 90° left, 90° right, and top of the backstop. |                                                                                                                  |    |
|                                                                        | start scoring, while you're still shooting. Feel free to send your                                               |    |
|                                                                        | delegate with us to verify your scores.                                                                          |    |