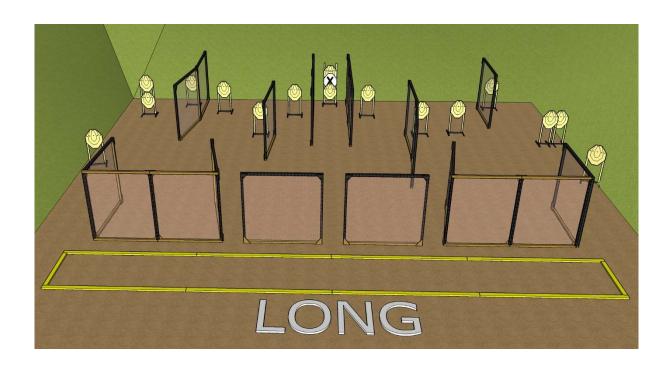

| Targets                | IPSC Targets                                        | 16                                     |
|------------------------|-----------------------------------------------------|----------------------------------------|
|                        | No Shoots                                           | 1                                      |
| Number of rounds to be | 32                                                  |                                        |
| scored                 |                                                     |                                        |
| Handgun Ready          |                                                     |                                        |
| Condition              |                                                     |                                        |
| Start Position         | Standing within the designated area as demonstrated |                                        |
| Time Starts            | Audible signal                                      |                                        |
| Procedure              | At the start signal engage targ                     | gets. Stage has Cooper's tunnel        |
| Briefing               | Safety angles – 90° left, 90° r                     | ight, and top of the backstop. We will |
|                        | start scoring, while you're still                   | shooting. Feel free to send your       |
|                        | delegate with us to verify you                      | scores.                                |