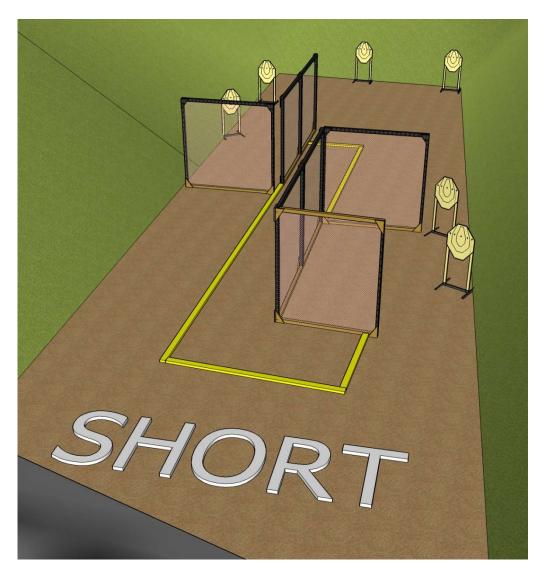

9-10 IV 2022

Bochnia MCS Shooting Range

| Targets                | IPSC Targets                                                          | 3 |
|------------------------|-----------------------------------------------------------------------|---|
|                        | IPSC Mini Poppers                                                     | 3 |
|                        | IPSC Metal Plates                                                     | 2 |
|                        | No Shoots                                                             | 1 |
| Number of rounds to be | 11                                                                    |   |
| scored                 |                                                                       |   |
| Handgun Ready          |                                                                       |   |
| Condition              |                                                                       |   |
| Start Position         | Standing within the designated area as demonstrated                   |   |
| Time Starts            | Audible signal                                                        |   |
| Procedure              | At the start signal engage targets. Mini Popper P1 activates target   |   |
|                        | T2. Target T2 remains visible at rest.                                |   |
| Briefing               | Safety angles – 90° left, 90° right, and top of the backstop. We will |   |
|                        | start scoring, while you're still shooting. Feel free to send your    |   |
|                        | delegate with us to verify your scores.                               |   |