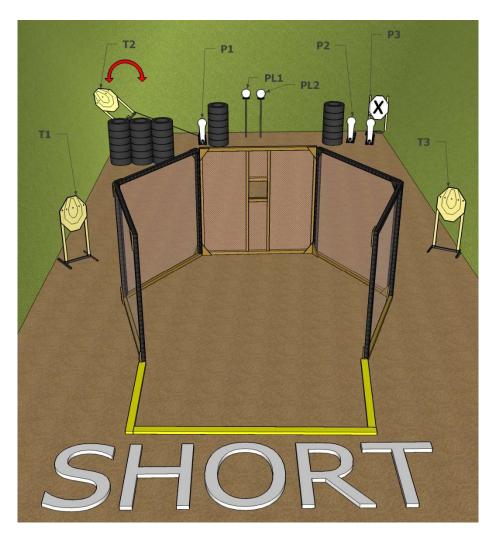

9-10 IV 2022

Bochnia MCS Shooting Range

| Targets                | IPSC Targets                                                          | 3 |
|------------------------|-----------------------------------------------------------------------|---|
|                        | IPSC Mini Poppers                                                     | 3 |
|                        | IPSC Metal Plates                                                     | 2 |
|                        | No Shoots                                                             | 1 |
| Number of rounds to be | 11                                                                    |   |
| scored                 |                                                                       |   |
| Handgun Ready          |                                                                       |   |
| Condition              |                                                                       |   |
| Start Position         | Standing within the designated area as demonstrated                   |   |
| Time Starts            | Audible signal                                                        |   |
| Procedure              | At the start signal engage targets. Mini Popper P1 activates target   |   |
|                        | T2. Target T2 remains visible at rest.                                |   |
| Briefing               | Safety angles – 90° left, 90° right, and top of the backstop. We will |   |
|                        | start scoring, while you're still shooting. Feel free to send your    |   |
|                        | delegate with us to verify your scores.                               |   |