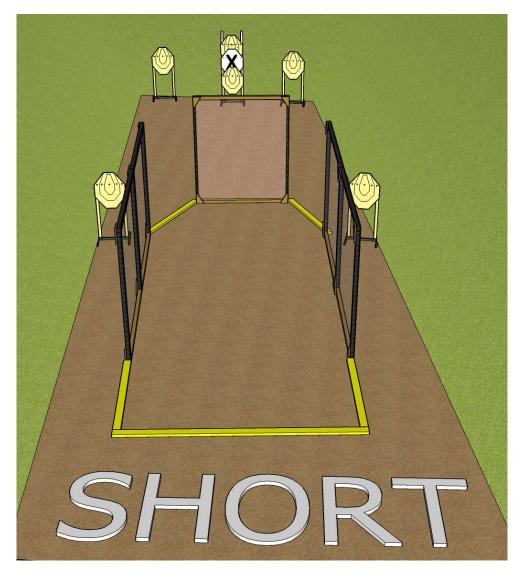

9-10 IV 2022

Bochnia MCS Shooting Range

| Targets                | IPSC Targets                                                          | 3 |
|------------------------|-----------------------------------------------------------------------|---|
|                        | IPSC Mini Poppers                                                     | 3 |
|                        | IPSC Metal Plates                                                     | 2 |
|                        | No Shoots                                                             | 1 |
| Number of rounds to be | 11                                                                    |   |
| scored                 |                                                                       |   |
| Handgun Ready          |                                                                       |   |
| Condition              |                                                                       |   |
| Start Position         | Standing within the designated area as demonstrated                   |   |
| Time Starts            | Audible signal                                                        |   |
| Procedure              | At the start signal engage targets. Mini Popper P1 activates target   |   |
|                        | T2. Target T2 remains visible at rest.                                |   |
| Briefing               | Safety angles – 90° left, 90° right, and top of the backstop. We will |   |
|                        | start scoring, while you're still shooting. Feel free to send your    |   |
|                        | delegate with us to verify your scores.                               |   |