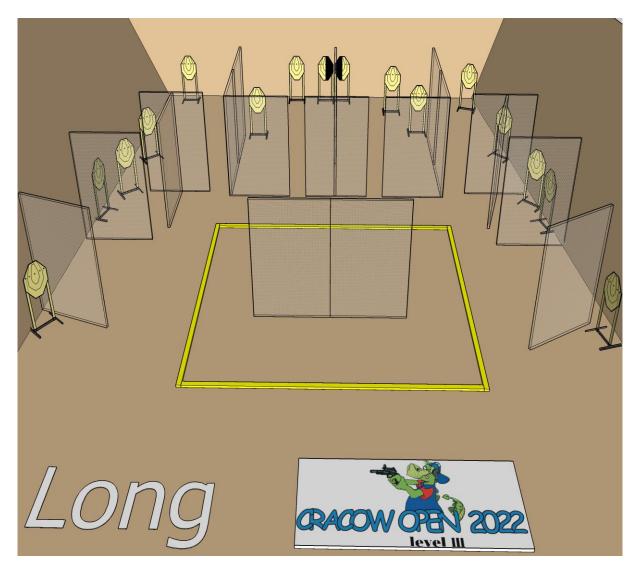

| Targets                | IPSC Targets                                                          | 16                      |
|------------------------|-----------------------------------------------------------------------|-------------------------|
|                        |                                                                       |                         |
|                        |                                                                       |                         |
|                        |                                                                       |                         |
| Number of rounds to be | 32                                                                    |                         |
| scored                 |                                                                       |                         |
| Handgun Ready          |                                                                       |                         |
| Condition              |                                                                       |                         |
| Start Position         | Standing within the designate                                         | ed area as demonstrated |
| Time Starts            | Audible signal                                                        |                         |
| Procedure              | At the start signal engage targets.                                   |                         |
| Briefing               | Safety angles – 90° left, 90° right, and top of the backstop. We will |                         |
|                        | start scoring, while you're still shooting. Feel free to send your    |                         |
|                        | delegate with us to verify your scores.                               |                         |