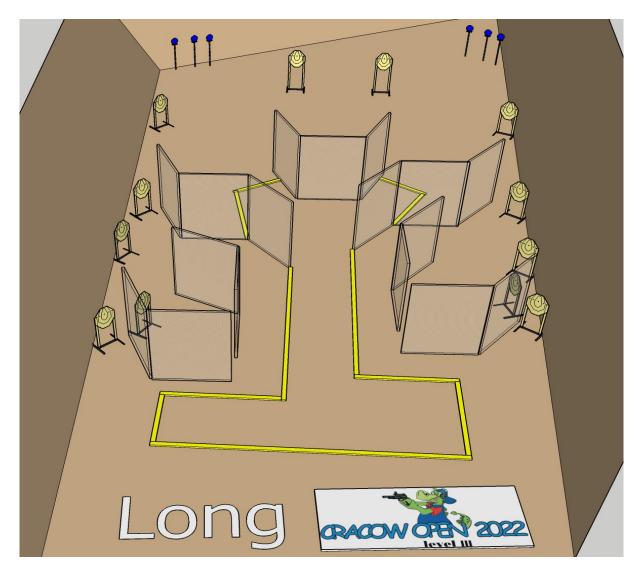

| Targets                | IPSC Targets                                                          | 16                      |
|------------------------|-----------------------------------------------------------------------|-------------------------|
|                        |                                                                       |                         |
|                        |                                                                       |                         |
|                        |                                                                       |                         |
| Number of rounds to be | 32                                                                    |                         |
| scored                 |                                                                       |                         |
| Handgun Ready          |                                                                       |                         |
| Condition              |                                                                       |                         |
| Start Position         | Standing within the designate                                         | ed area as demonstrated |
| Time Starts            | Audible signal                                                        |                         |
| Procedure              | At the start signal engage targets.                                   |                         |
| Briefing               | Safety angles – 90° left, 90° right, and top of the backstop. We will |                         |
|                        | start scoring, while you're still shooting. Feel free to send your    |                         |
|                        | delegate with us to verify your scores.                               |                         |