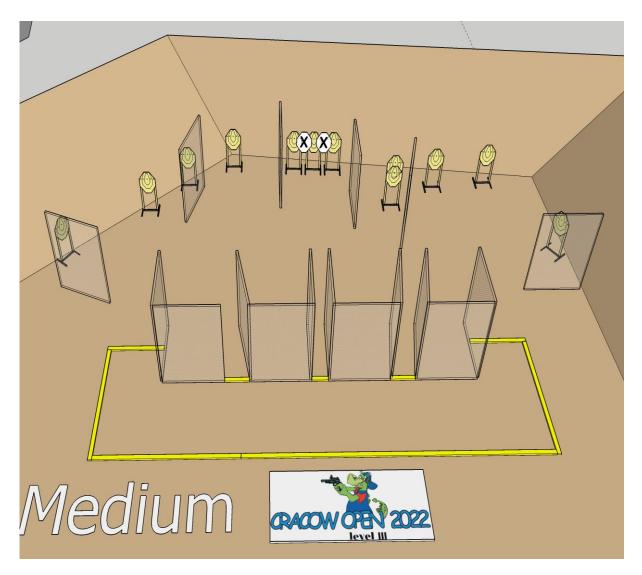

| Targets                | IPSC Targets                                                          | 12                      |
|------------------------|-----------------------------------------------------------------------|-------------------------|
|                        |                                                                       |                         |
|                        |                                                                       |                         |
|                        |                                                                       |                         |
| Number of rounds to be | 24                                                                    |                         |
| scored                 |                                                                       |                         |
| Handgun Ready          |                                                                       |                         |
| Condition              |                                                                       |                         |
| Start Position         | Standing within the designate                                         | ed area as demonstrated |
| Time Starts            | Audible signal                                                        |                         |
| Procedure              | At the start signal engage targets.                                   |                         |
| Briefing               | Safety angles – 90° left, 90° right, and top of the backstop. We will |                         |
|                        | start scoring, while you're still shooting. Feel free to send your    |                         |
|                        | delegate with us to verify your scores.                               |                         |