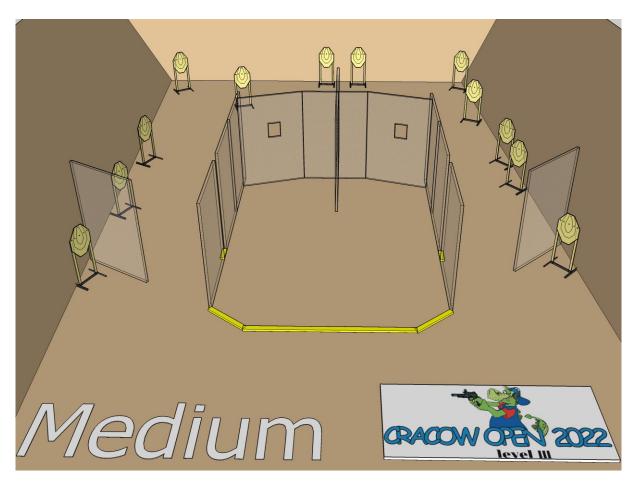

|
| Start Position         | Standing with heels touching                                          | the marker as demonstrated |
| Time Starts            | Audible signal                                                        |                            |
| Procedure              | At the start signal engage targets.                                   |                            |
| Briefing               | Safety angles – 90° left, 90° right, and top of the backstop. We will |                            |
|                        | start scoring, while you're still shooting. Feel free to send your    |                            |
|                        | delegate with us to verify your scores.                               |                            |







| Targets                | IPSC Targets                                                          | 12                      |
|------------------------|-----------------------------------------------------------------------|-------------------------|
|                        |                                                                       |                         |
|                        |                                                                       |                         |
|                        |                                                                       |                         |
| Number of rounds to be | 24                                                                    |                         |
| scored                 |