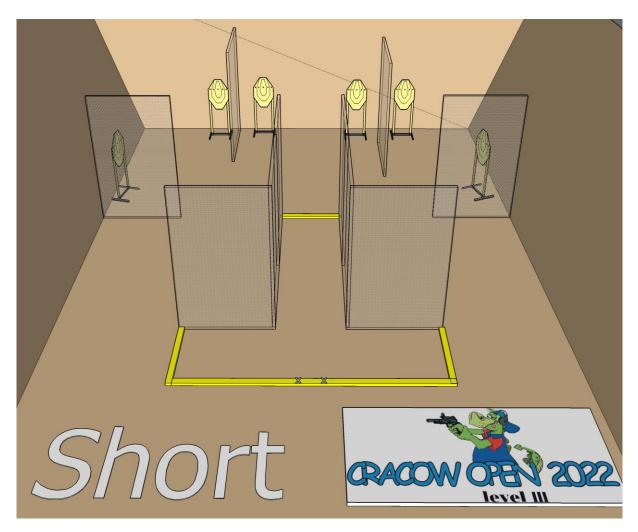

|   |
| Condition              |                                                                       |   |
| Start Position         | Standing within the designated area as demonstrated                   |   |
| Time Starts            | Audible signal                                                        |   |
| Procedure              | At the start signal engage targets.                                   |   |
| Briefing               | Safety angles – 90° left, 90° right, and top of the backstop. We will |   |
|                        | start scoring, while you're still shooting. Feel free to send your    |   |
|                        | delegate with us to verify your scores.                               |   |



## Cracow Open 2022

### Stage 7





| Targets                | IPSC Targets                                                          | 6                          |
|------------------------|-----------------------------------------------------------------------|----------------------------|
|                        |                                                                       |                            |
|                        |                                                                       |                            |
|                        |                                                                       |                            |
| Number of rounds to be | 12                                                                    |                            |
| scored                 |