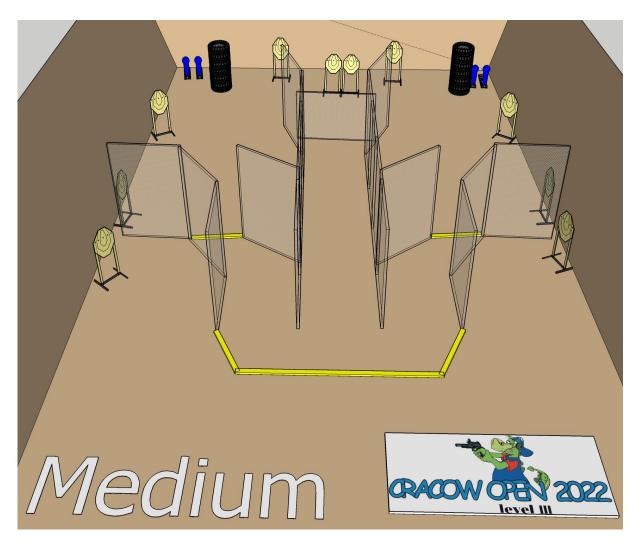

| Standing with heels touching the marker as demonstrated               |                                    |
| Time Starts            | Audible signal                                                        |                                    |
| Procedure              | At the start signal engage targets.                                   |                                    |
| Briefing               | Safety angles – 90° left, 90° right, and top of the backstop. We will |                                    |
|                        |                                                                       | I shooting. Feel free to send your |
|                        | delegate with us to verify you                                        | ır scores.                         |







| Targets                | IPSC Targets                                                          | 10                     |
|------------------------|-----------------------------------------------------------------------|------------------------|
|                        | IPSC Mini Poppers                                                     | 4                      |
|                        |                                                                       |                        |
|                        |                                                                       |                        |
| Number of rounds to be | 24                                                                    |                        |
| scored                 |