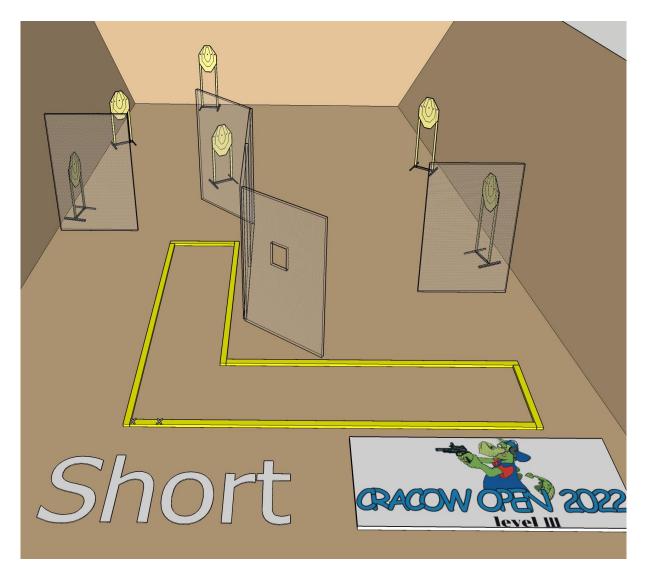

| Targets                | IPSC Targets                                                          | 6                                  |
|------------------------|-----------------------------------------------------------------------|------------------------------------|
|                        |                                                                       |                                    |
|                        |                                                                       |                                    |
|                        |                                                                       |                                    |
| Number of rounds to be | 12                                                                    |                                    |
| scored                 |                                                                       |                                    |
| Handgun Ready          | Handgun holstered, chamber and magwell empty                          |                                    |
| Condition              |                                                                       |                                    |
| Start Position         | Standing with heels touching the marker as demonstrated               |                                    |
| Time Starts            | Audible signal                                                        |                                    |
| Procedure              | At the start signal engage targets.                                   |                                    |
| Briefing               | Safety angles – 90° left, 90° right, and top of the backstop. We will |                                    |
|                        |                                                                       | I shooting. Feel free to send your |
|                        | delegate with us to verify you                                        | ır scores.                         |