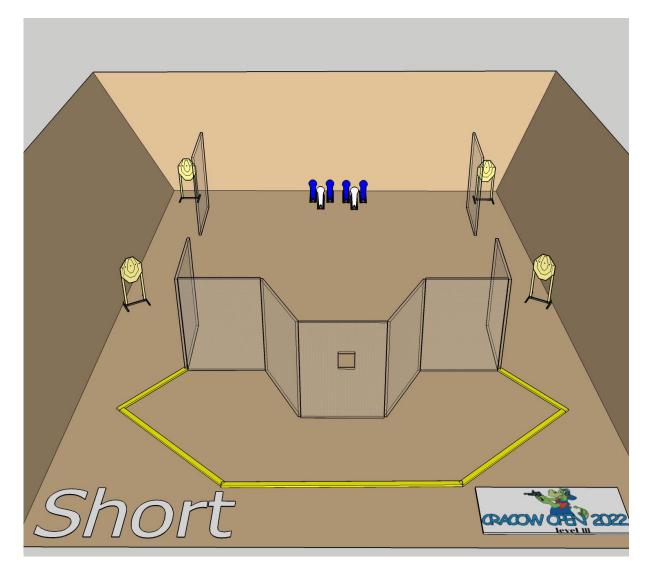

### Stage 7

| Targets                | IPSC Targets                                                          | 6                          |
|------------------------|-----------------------------------------------------------------------|----------------------------|
|                        |                                                                       |                            |
|                        |                                                                       |                            |
|                        |                                                                       |                            |
| Number of rounds to be | 12                                                                    |                            |
| scored                 |                                                                       |                            |
| Handgun Ready          |                                                                       |                            |
| Condition              |                                                                       |                            |
| Start Position         | Standing with heels touching                                          | the marker as demonstrated |
| Time Starts            | Audible signal                                                        |                            |
| Procedure              | At the start signal engage targets.                                   |                            |
| Briefing               | Safety angles – 90° left, 90° right, and top of the backstop. We will |                            |
|                        | start scoring, while you're still shooting. Feel free to send your    |                            |
|                        | delegate with us to verify your scores.                               |                            |