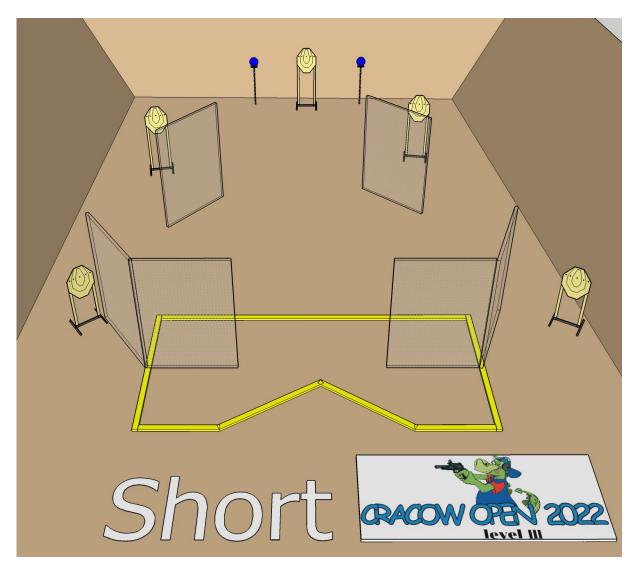

| Targets                | IPSC Targets                                                          | 6 |
|------------------------|-----------------------------------------------------------------------|---|
|                        |                                                                       |   |
|                        |                                                                       |   |
|                        | No Shoots                                                             | 1 |
| Number of rounds to be | 12                                                                    |   |
| scored                 |                                                                       |   |
| Handgun Ready          |                                                                       |   |
| Condition              |                                                                       |   |
| Start Position         | Standing within the designated area as demonstrated                   |   |
| Time Starts            | Audible signal                                                        |   |
| Procedure              | At the start signal engage targets.                                   |   |
| Briefing               | Safety angles – 90° left, 90° right, and top of the backstop. We will |   |
|                        | start scoring, while you're still shooting. Feel free to send your    |   |
|                        | delegate with us to verify your scores.                               |   |