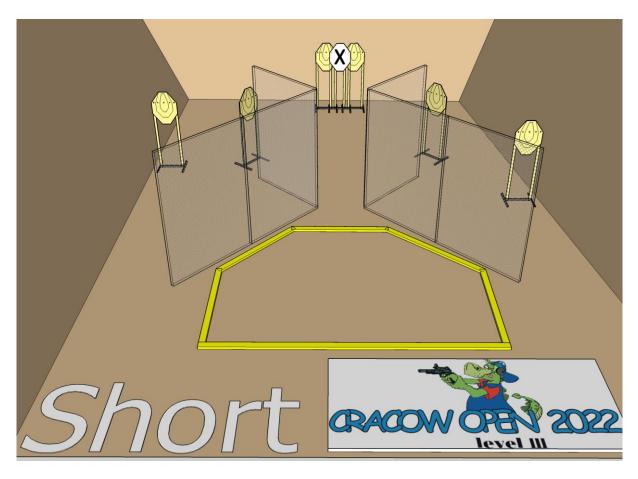

### Stage 7

| Targets                | IPSC Targets                                                          | 6                          |
|------------------------|-----------------------------------------------------------------------|----------------------------|
|                        |                                                                       |                            |
|                        |                                                                       |                            |
|                        |                                                                       |                            |
| Number of rounds to be | 12                                                                    |                            |
| scored                 |                                                                       |                            |
| Handgun Ready          |                                                                       |                            |
| Condition              |                                                                       |                            |
| Start Position         | Standing with heels touching                                          | the marker as demonstrated |
| Time Starts            | Audible signal                                                        |                            |
| Procedure              | At the start signal engage targets.                                   |                            |
| Briefing               | Safety angles – 90° left, 90° right, and top of the backstop. We will |                            |
|                        | start scoring, while you're still shooting. Feel free to send your    |                            |
|                        | delegate with us to verify your scores.                               |                            |