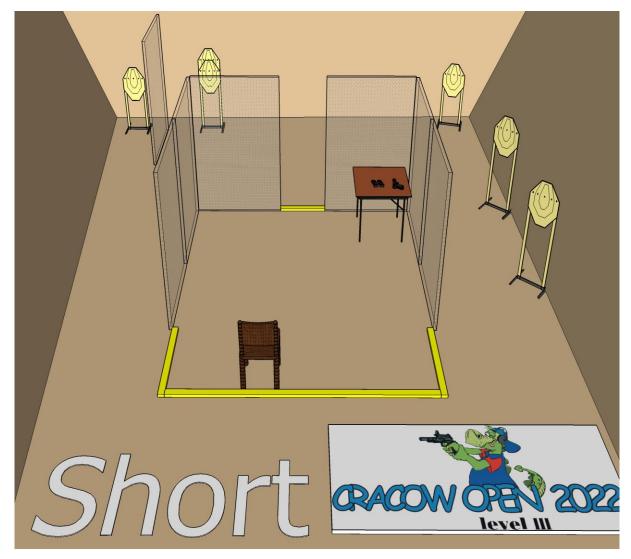

### Stage 4

| Targets                       | IPSC Targets                                                                                                                                            | 6                                                                                 |
|-------------------------------|---------------------------------------------------------------------------------------------------------------------------------------------------------|-----------------------------------------------------------------------------------|
|                               |                                                                                                                                                         |                                                                                   |
|                               |                                                                                                                                                         |                                                                                   |
|                               |                                                                                                                                                         |                                                                                   |
| Number of rounds to be scored | 12                                                                                                                                                      |                                                                                   |
| Handgun Ready<br>Condition    | Handgun is on the table on the marker, muzzle is pointed downrange, handgun with empty chamber and empty magwell. All needed magazines are on the table |                                                                                   |
| Start Position                | Sitting on the chair, hands on laps as demonstrated                                                                                                     |                                                                                   |
| Time Starts                   | Audible signal                                                                                                                                          |                                                                                   |
| Procedure                     | At the start signal engage targets.                                                                                                                     |                                                                                   |
| Briefing                      |                                                                                                                                                         | ight, and top of the backstop. We will shooting. Feel free to send your r scores. |