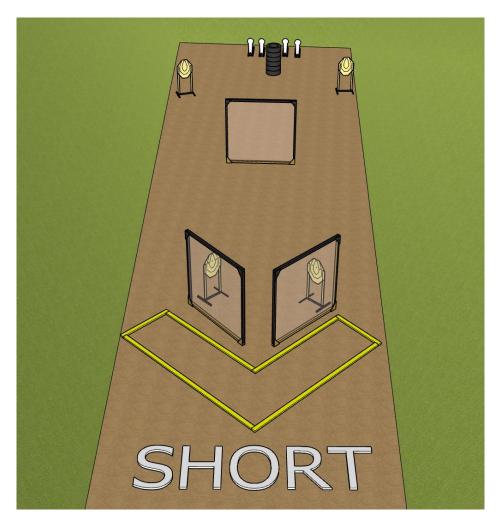

| Targets                | IPSC Targets                                                          | 5                                 |
|------------------------|-----------------------------------------------------------------------|-----------------------------------|
|                        |                                                                       |                                   |
|                        |                                                                       |                                   |
|                        |                                                                       |                                   |
| Number of rounds to be | 10                                                                    |                                   |
| scored                 |                                                                       |                                   |
| Handgun Ready          | Handgun is on the table on the marker, muzzle is pointed              |                                   |
| Condition              | downrange, handgun with empty chamber and empty magwell. All          |                                   |
|                        | needed magazines are on the                                           | e table                           |
| Start Position         | Sitting on the chair, hands on laps as demonstrated                   |                                   |
| Time Starts            | Audible signal                                                        |                                   |
| Procedure              | At the start signal, engage targets using strong hand only            |                                   |
| Briefing               | Safety angles – 90° left, 90° right, and top of the backstop. We will |                                   |
|                        | start scoring while you're still                                      | shooting. You can send a delegate |
|                        | with us to verify your scores.                                        | _                                 |