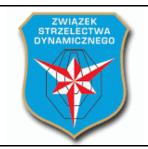

| Targets                | IPSC Targets                                                          | 5 |
|------------------------|-----------------------------------------------------------------------|---|
|                        | IPSC Mini Poppers                                                     | 2 |
|                        |                                                                       |   |
|                        | No Shoots                                                             | 1 |
| Number of rounds to be | 12                                                                    |   |
| scored                 |                                                                       |   |
| Handgun Ready          |                                                                       |   |
| Condition              |                                                                       |   |
| Start Position         | Standing within the designated area as demonstrated                   |   |
| Time Starts            | Audible signal                                                        |   |
| Procedure              | At the start signal engage targets.                                   |   |
| Briefing               | Safety angles – 90° left, 90° right, and top of the backstop. We will |   |
|                        | start scoring while you're still shooting. You can send a delegate    |   |
|                        | with us to verify your scores.                                        |   |