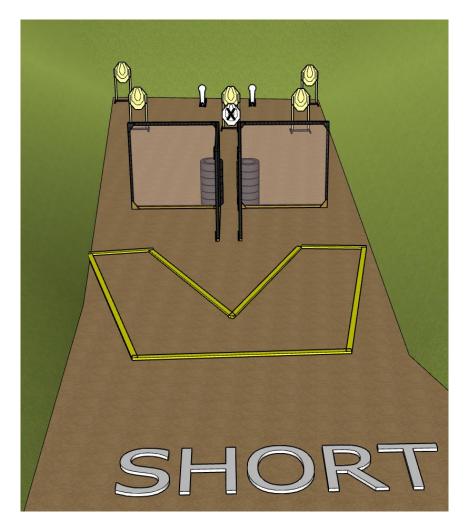

|    |
| Start Position         | Standing within the designated area as demonstrated                   |    |
| Time Starts            | Audible signal                                                        |    |
| Procedure              | At the start signal, engage targets. Mini Popper activates moving     |    |
|                        | target, that remains visible at rest.                                 |    |
| Briefing               | Safety angles – 90° left, 90° right, and top of the backstop. We will |    |
|                        | start scoring while you're still shooting. You can send a delegate    |    |
|                        | with us to verify your scores.                                        |    |







| Targets                | IPSC Targets                                                          | 5 |
|------------------------|-----------------------------------------------------------------------|---|
|                        | IPSC Mini Poppers                                                     | 2 |
|                        |                                                                       |   |
|                        | No Shoots                                                             | 1 |
| Number of rounds to be | 12                                                                    |   |
| scored                 |                                                                       |   |
| Handgun Ready          |