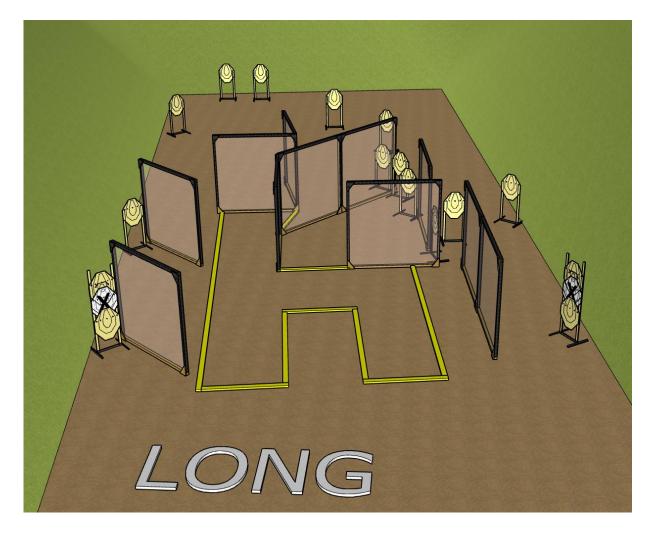

|   |
| Condition              |                                                                       |   |
| Start Position         | Standing within the designated area as demonstrated                   |   |
| Time Starts            | Audible signal                                                        |   |
| Procedure              | At the start signal engage targets.                                   |   |
| Briefing               | Safety angles – 90° left, 90° right, and top of the backstop. We will |   |
|                        | start scoring while you're still shooting. You can send a delegate    |   |
|                        | with us to verify your scores.                                        |   |







| Targets                | IPSC Targets                                                          | 16 |
|------------------------|-----------------------------------------------------------------------|----|
|                        |                                                                       |    |
|                        |                                                                       |    |
|                        | No Shoots                                                             | 2  |
| Number of rounds to be | 32                                                                    |    |
| scored                 |                                                                       |    |
| Handgun Ready          |