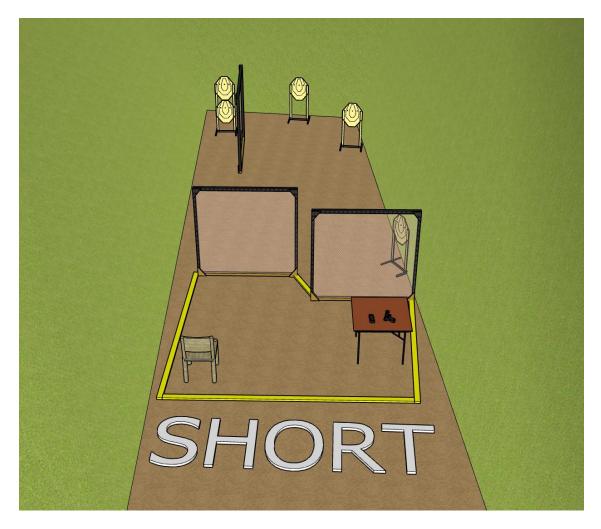

| Targets                | IPSC Targets                                                          | 5                                 |
|------------------------|-----------------------------------------------------------------------|-----------------------------------|
|                        |                                                                       |                                   |
|                        |                                                                       |                                   |
|                        |                                                                       |                                   |
| Number of rounds to be | 10                                                                    |                                   |
| scored                 |                                                                       |                                   |
| Handgun Ready          | Handgun is on the table on the marker, muzzle is pointed              |                                   |
| Condition              | downrange, handgun with empty chamber and empty magwell. All          |                                   |
|                        | needed magazines are on the                                           | e table                           |
| Start Position         | Sitting on the chair, hands on laps as demonstrated                   |                                   |
| Time Starts            | Audible signal                                                        |                                   |
| Procedure              | At the start signal, engage targets using strong hand only            |                                   |
| Briefing               | Safety angles – 90° left, 90° right, and top of the backstop. We will |                                   |
|                        | start scoring while you're still                                      | shooting. You can send a delegate |
|                        | with us to verify your scores.                                        | _                                 |