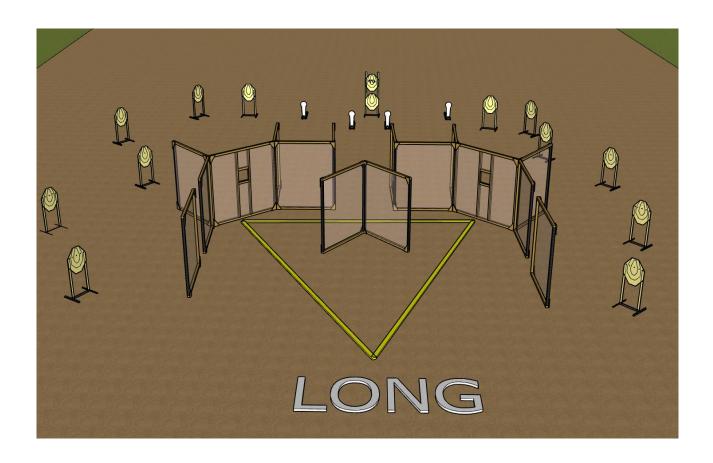

| Targets                | IPSC Targets                                                          | 14 |  |
|------------------------|-----------------------------------------------------------------------|----|--|
|                        | IPSC Mini Poppers                                                     | 4  |  |
|                        |                                                                       |    |  |
|                        |                                                                       |    |  |
| Number of rounds to be | 32                                                                    |    |  |
| scored                 |                                                                       |    |  |
| Handgun Ready          |                                                                       |    |  |
| Condition              |                                                                       |    |  |
| Start Position         | Standing within the designated area as demonstrated                   |    |  |
| Time Starts            | Audible signal                                                        |    |  |
| Procedure              | At the start signal engage targets.                                   |    |  |
| Briefing               | Safety angles – 90° left, 90° right, and top of the backstop. We will |    |  |
|                        | start scoring while you're still shooting. You can send a delegate    |    |  |
|                        | with us to verify your scores.                                        |    |  |