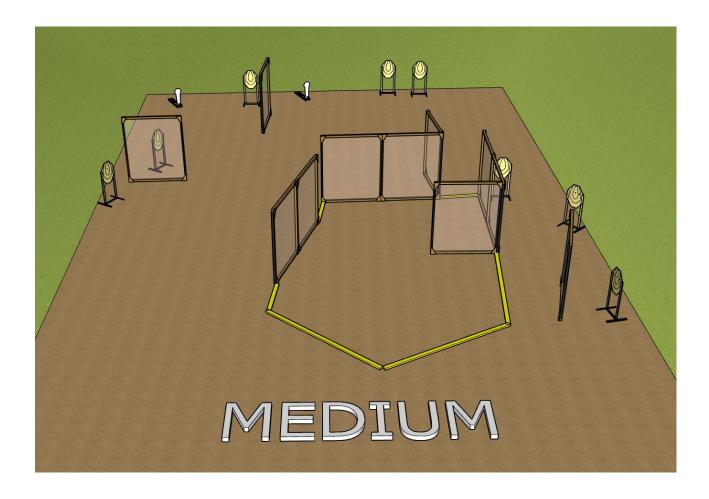

| Targets                | IPSC Targets                                                          | 12 |
|------------------------|-----------------------------------------------------------------------|----|
|                        |                                                                       |    |
|                        |                                                                       |    |
|                        |                                                                       |    |
| Number of rounds to be | 24                                                                    |    |
| scored                 |                                                                       |    |
| Handgun Ready          |                                                                       |    |
| Condition              |                                                                       |    |
| Start Position         | Standing within the designated area as demonstrated                   |    |
| Time Starts            | Audible signal                                                        |    |
| Procedure              | At the start signal engage targets.                                   |    |
| Briefing               | Safety angles – 90° left, 90° right, and top of the backstop. We will |    |
|                        | start scoring while you're still shooting. You can send a delegate    |    |
|                        | with us to verify your scores.                                        |    |