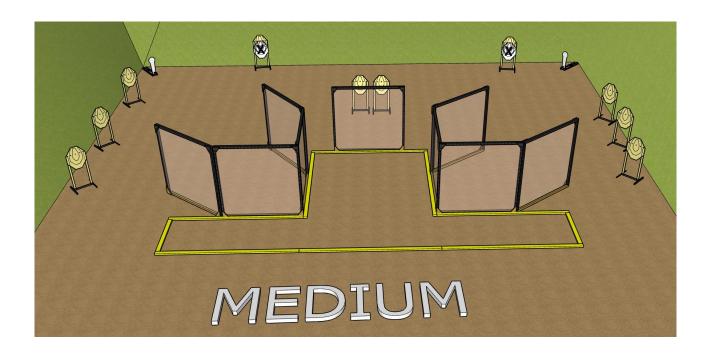

| Targets                | IPSC Targets                                                          | 5 |
|------------------------|-----------------------------------------------------------------------|---|
|                        | IPSC Mini Poppers                                                     | 1 |
|                        |                                                                       |   |
|                        | No Shoots                                                             | 1 |
| Number of rounds to be | 11                                                                    |   |
| scored                 |                                                                       |   |
| Handgun Ready          |                                                                       |   |
| Condition              |                                                                       |   |
| Start Position         | Standing within the designated area as demonstrated                   |   |
| Time Starts            | Audible signal                                                        |   |
| Procedure              | At the start signal engage targets.                                   |   |
| Briefing               | Safety angles – 90° left, 90° right, and top of the backstop. We will |   |
|                        | start scoring while you're still shooting. You can send a delegate    |   |
|                        | with us to verify your scores.                                        |   |