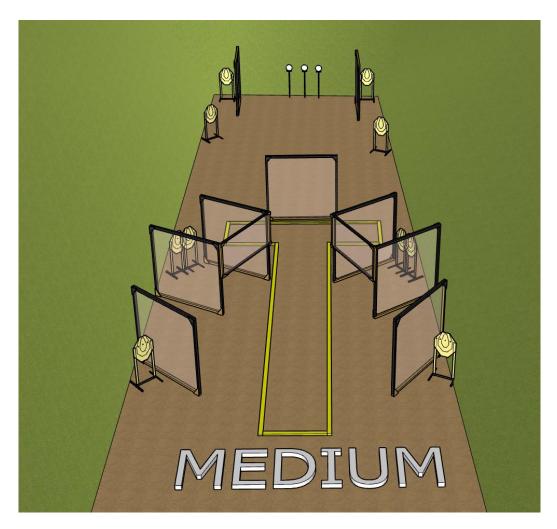

| Targets                | IPSC Targets                                                          | 12 |
|------------------------|-----------------------------------------------------------------------|----|
|                        |                                                                       |    |
|                        |                                                                       |    |
|                        |                                                                       |    |
| Number of rounds to be | 24                                                                    |    |
| scored                 |                                                                       |    |
| Handgun Ready          |                                                                       |    |
| Condition              |                                                                       |    |
| Start Position         | Standing within the designated area as demonstrated                   |    |
| Time Starts            | Audible signal                                                        |    |
| Procedure              | At the start signal engage targets.                                   |    |
| Briefing               | Safety angles – 90° left, 90° right, and top of the backstop. We will |    |
|                        | start scoring while you're still shooting. You can send a delegate    |    |
|                        | with us to verify your scores.                                        |    |