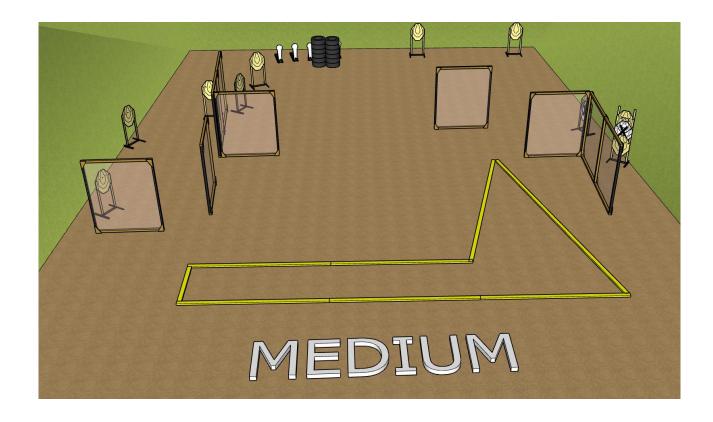

| Targets                | IPSC Targets                                                          | 10 |
|------------------------|-----------------------------------------------------------------------|----|
|                        | IPSC Mini Poppers                                                     | 2  |
|                        |                                                                       |    |
|                        | No Shoots                                                             | 2  |
| Number of rounds to be | 22                                                                    |    |
| scored                 |                                                                       |    |
| Handgun Ready          |                                                                       |    |
| Condition              |                                                                       |    |
| Start Position         | Standing within the designated area as demonstrated                   |    |
| Time Starts            | Audible signal                                                        |    |
| Procedure              | At the start signal engage targets.                                   |    |
| Briefing               | Safety angles – 90° left, 90° right, and top of the backstop. We will |    |
|                        | start scoring while you're still shooting. You can send a delegate    |    |
|                        | with us to verify your scores.                                        |    |