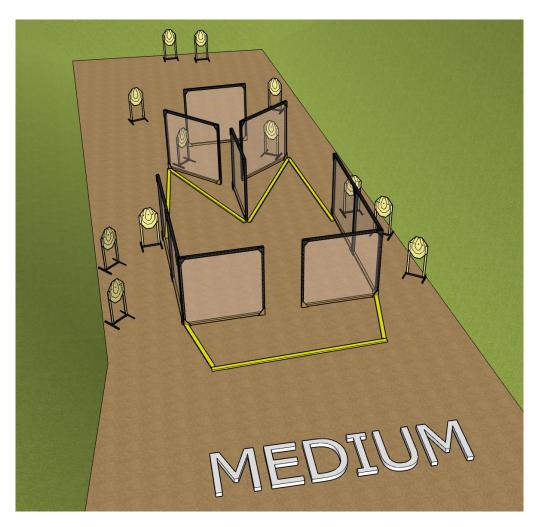

| Targets                | IPSC Targets                                                          | 12 |
|------------------------|-----------------------------------------------------------------------|----|
|                        |                                                                       |    |
|                        |                                                                       |    |
|                        |                                                                       |    |
| Number of rounds to be | 24                                                                    |    |
| scored                 |                                                                       |    |
| Handgun Ready          |                                                                       |    |
| Condition              |                                                                       |    |
| Start Position         | Standing within the designated area as demonstrated                   |    |
| Time Starts            | Audible signal                                                        |    |
| Procedure              | At the start signal engage targets.                                   |    |
| Briefing               | Safety angles – 90° left, 90° right, and top of the backstop. We will |    |
|                        | start scoring while you're still shooting. You can send a delegate    |    |
|                        | with us to verify your scores.                                        |    |