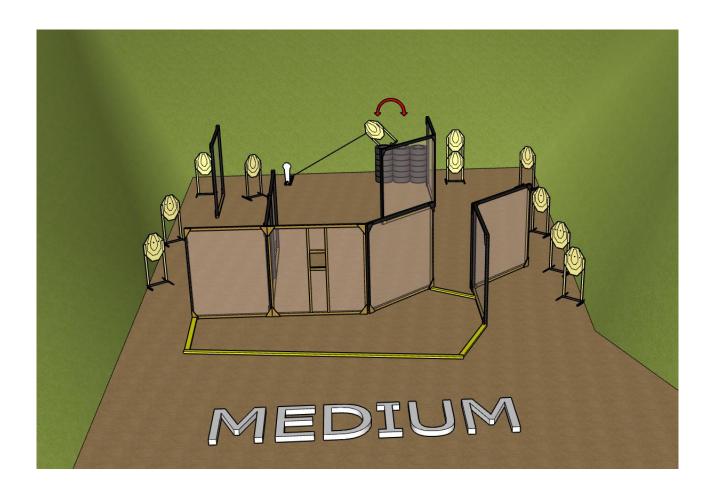

| Targets                | IPSC Targets                                                          | 11 |
|------------------------|-----------------------------------------------------------------------|----|
|                        | IPSC Mini Poppers                                                     | 1  |
|                        |                                                                       |    |
|                        |                                                                       |    |
| Number of rounds to be | 23                                                                    |    |
| scored                 |                                                                       |    |
| Handgun Ready          |                                                                       |    |
| Condition              |                                                                       |    |
| Start Position         | Standing within the designated area as demonstrated                   |    |
| Time Starts            | Audible signal                                                        |    |
| Procedure              | At the start signal, engage targets. Mini Popper activates moving     |    |
|                        | target, that remains visible at rest.                                 |    |
| Briefing               | Safety angles – 90° left, 90° right, and top of the backstop. We will |    |
|                        | start scoring while you're still shooting. You can send a delegate    |    |
|                        | with us to verify your scores.                                        |    |