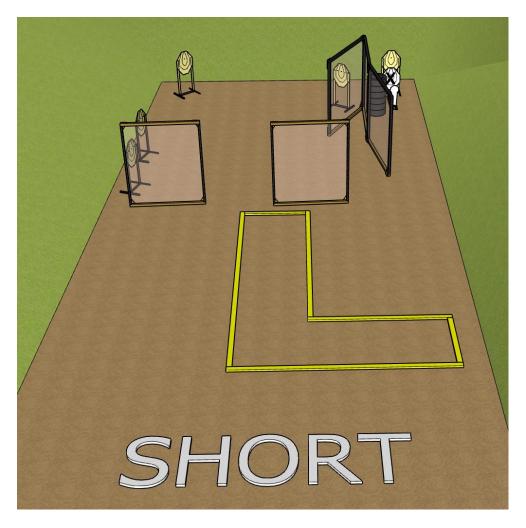

| Targets                | IPSC Targets                                                          | 5                                 |
|------------------------|-----------------------------------------------------------------------|-----------------------------------|
|                        |                                                                       |                                   |
|                        |                                                                       |                                   |
|                        |                                                                       |                                   |
| Number of rounds to be | 10                                                                    |                                   |
| scored                 |                                                                       |                                   |
| Handgun Ready          | Handgun is on the table on the marker, muzzle is pointed              |                                   |
| Condition              | downrange, handgun with empty chamber and empty magwell. All          |                                   |
|                        | needed magazines are on the                                           | e table                           |
| Start Position         | Sitting on the chair, hands on laps as demonstrated                   |                                   |
| Time Starts            | Audible signal                                                        |                                   |
| Procedure              | At the start signal, engage targets using strong hand only            |                                   |
| Briefing               | Safety angles – 90° left, 90° right, and top of the backstop. We will |                                   |
|                        | start scoring while you're still                                      | shooting. You can send a delegate |
|                        | with us to verify your scores.                                        | _                                 |