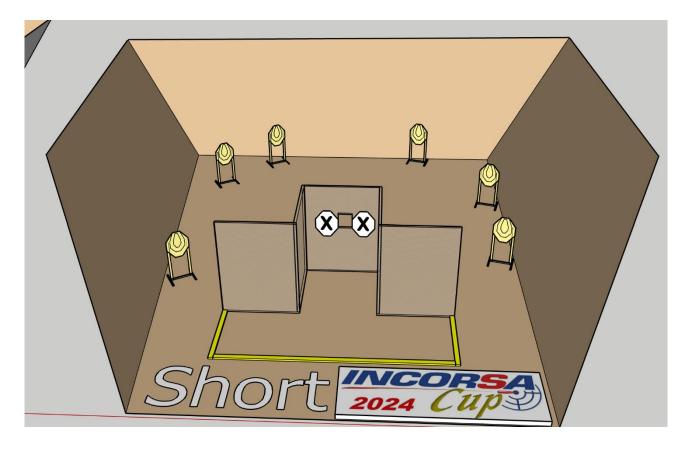

| Targets                | IPSC Targets                                                          | 6                                                   |  |
|------------------------|-----------------------------------------------------------------------|-----------------------------------------------------|--|
|                        |                                                                       |                                                     |  |
|                        |                                                                       |                                                     |  |
|                        | No Shoots                                                             | 2                                                   |  |
| Number of rounds to be | 12                                                                    |                                                     |  |
| scored                 |                                                                       |                                                     |  |
| Handgun Ready          |                                                                       |                                                     |  |
| Condition              |                                                                       |                                                     |  |
| Start Position         | Standing within the designate                                         | Standing within the designated area as demonstrated |  |
| Time Starts            | Audible signal                                                        |                                                     |  |
| Procedure              | At the start signal, engage targets.                                  |                                                     |  |
| Briefing               | Safety angles – 90° left, 90° right, and top of the backstop. We will |                                                     |  |
|                        | start scoring while you're still shooting. You can send your          |                                                     |  |
|                        | delegate with us to verify your scores.                               |                                                     |  |