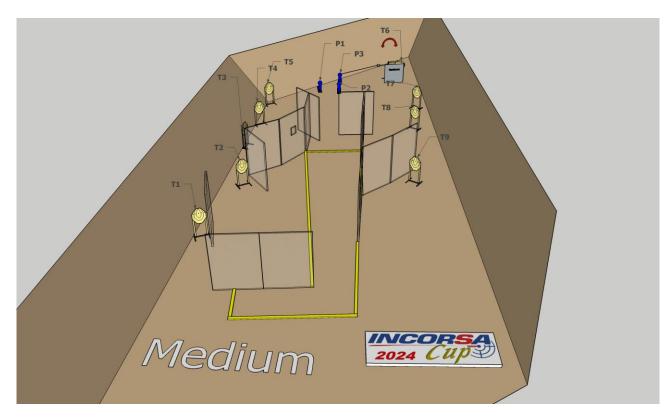

#### **Sponsors**

WYKROJNIKI.PL

http://wykrojniki.pl

https://krakarmory.pl/

| Targets                | IPSC Targets                                                          | 9 |
|------------------------|-----------------------------------------------------------------------|---|
|                        | IPSC Mini Poppers                                                     | 3 |
|                        |                                                                       |   |
|                        |                                                                       |   |
| Number of rounds to be | 21                                                                    |   |
| scored                 |                                                                       |   |
| Handgun Ready          |                                                                       |   |
| Condition              |                                                                       |   |
| Start Position         | Standing within the designated area as demonstrated                   |   |
| Time Starts            | Audible signal                                                        |   |
| Procedure              | At the start signal, engage targets. Mini Popper P3 activates         |   |
|                        | moving target T6. Target T6 remains visible at rest.                  |   |
| Briefing               | Safety angles – 90° left, 90° right, and top of the backstop. We will |   |
|                        | start scoring while you're still shooting. You can send your          |   |
|                        | delegate with us to verify your scores.                               |   |