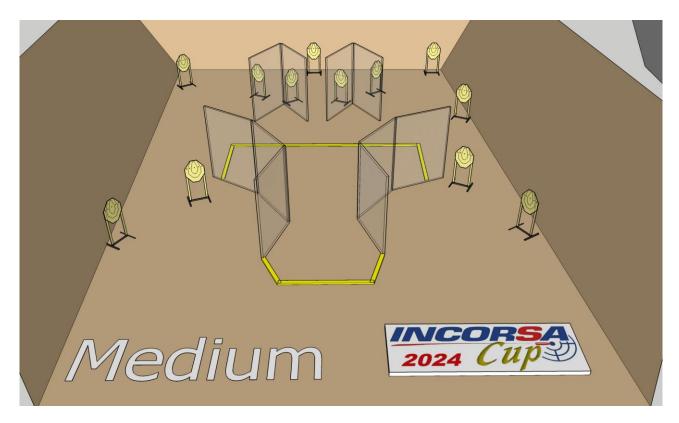

|   |
| Condition              |                                                                       |   |
| Start Position         | Standing within the designated area as demonstrated                   |   |
| Time Starts            | Audible signal                                                        |   |
| Procedure              | At the start signal, engage targets                                   |   |
| Briefing               | Safety angles – 90° left, 90° right, and top of the backstop. We will |   |
|                        | start scoring while you're still shooting. You can send your          |   |
|                        | delegate with us to verify your scores.                               |   |







| Targets                | IPSC Targets                                                          | 12 |
|------------------------|-----------------------------------------------------------------------|----|
|                        |                                                                       |    |
|                        |                                                                       |    |
|                        |                                                                       |    |
| Number of rounds to be | 24                                                                    |    |
| scored                 |                                                                       |    |
| Handgun Ready          |