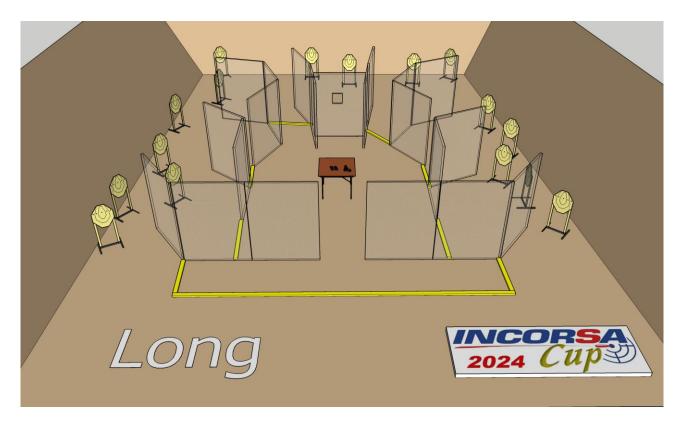

|    |
| Condition              |                                                                       |    |
| Start Position         | Standing within the designated area as demonstrated                   |    |
| Time Starts            | Audible signal                                                        |    |
| Procedure              | At the start signal, engage targets                                   |    |
| Briefing               | Safety angles – 90° left, 90° right, and top of the backstop. We will |    |
|                        | start scoring while you're still shooting. You can send your          |    |
|                        | delegate with us to verify your scores.                               |    |







| Targets                | IPSC Targets                                                          | 16                                                  |  |
|------------------------|-----------------------------------------------------------------------|-----------------------------------------------------|--|
|                        |                                                                       |                                                     |  |
|                        |                                                                       |                                                     |  |
|                        |                                                                       |                                                     |  |
| Number of rounds