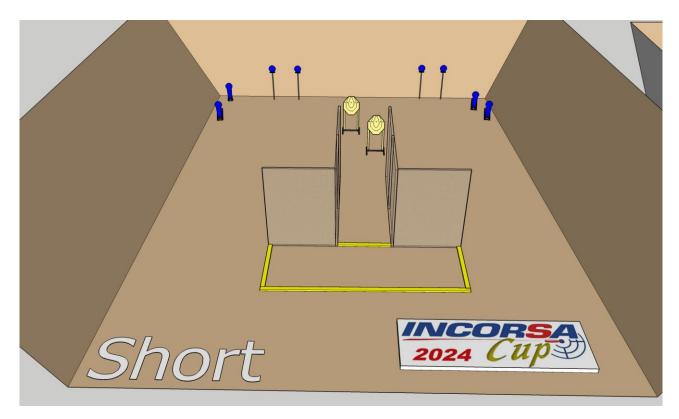

| Targets                | IPSC Targets                                                          | 6                                                   |  |
|------------------------|-----------------------------------------------------------------------|-----------------------------------------------------|--|
|                        |                                                                       |                                                     |  |
|                        |                                                                       |                                                     |  |
|                        | No Shoots                                                             | 2                                                   |  |
| Number of rounds to be | 12                                                                    |                                                     |  |
| scored                 |                                                                       |                                                     |  |
| Handgun Ready          |                                                                       |                                                     |  |
| Condition              |                                                                       |                                                     |  |
| Start Position         | Standing within the designate                                         | Standing within the designated area as demonstrated |  |
| Time Starts            | Audible signal                                                        |                                                     |  |
| Procedure              | At the start signal, engage targets.                                  |                                                     |  |
| Briefing               | Safety angles – 90° left, 90° right, and top of the backstop. We will |                                                     |  |
|                        | start scoring while you're still shooting. You can send your          |                                                     |  |
|                        | delegate with us to verify your scores.                               |                                                     |  |