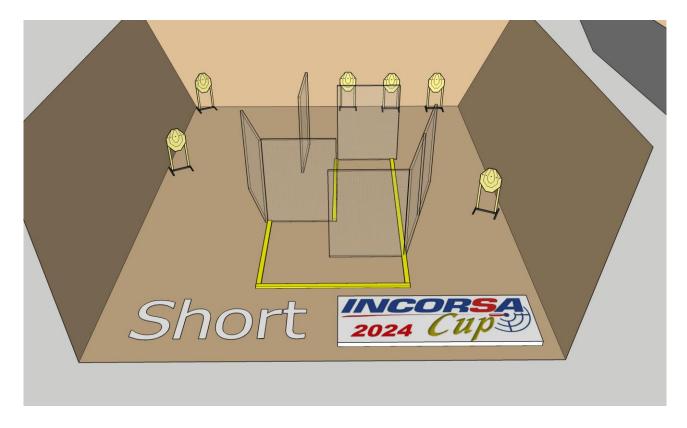

| Targets                | IPSC Targets                                                          | 6                                                   |  |
|------------------------|-----------------------------------------------------------------------|-----------------------------------------------------|--|
|                        |                                                                       |                                                     |  |
|                        |                                                                       |                                                     |  |
|                        | No Shoots                                                             | 2                                                   |  |
| Number of rounds to be | 12                                                                    |                                                     |  |
| scored                 |                                                                       |                                                     |  |
| Handgun Ready          |                                                                       |                                                     |  |
| Condition              |                                                                       |                                                     |  |
| Start Position         | Standing within the designate                                         | Standing within the designated area as demonstrated |  |
| Time Starts            | Audible signal                                                        |                                                     |  |
| Procedure              | At the start signal, engage targets.                                  |                                                     |  |
| Briefing               | Safety angles – 90° left, 90° right, and top of the backstop. We will |                                                     |  |
|                        | start scoring while you're still shooting. You can send your          |                                                     |  |
|                        | delegate with us to verify your scores.                               |                                                     |  |