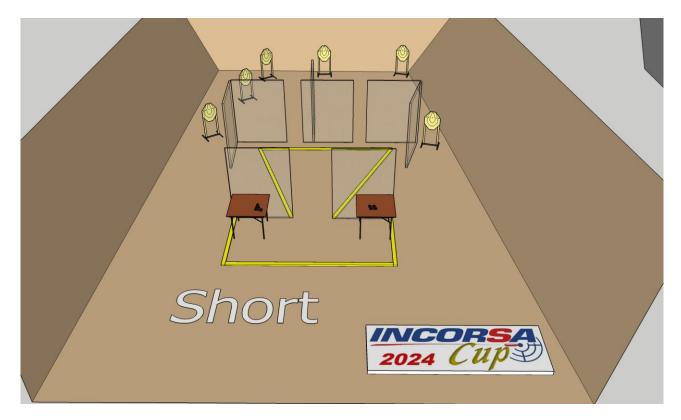

| Targets                | IPSC Targets                                                          | 2 |
|------------------------|-----------------------------------------------------------------------|---|
|                        | IPSC Mini Poppers                                                     | 4 |
|                        | IPSC Metal Plates                                                     | 4 |
|                        |                                                                       |   |
| Number of rounds to be | 12                                                                    |   |
| scored                 |                                                                       |   |
| Handgun Ready          | Handgun holstered, chamber and magwell empty                          |   |
| Condition              |                                                                       | - |
| Start Position         | Standing within the designated area as demonstrated                   |   |
| Time Starts            | Audible signal                                                        |   |
| Procedure              | At the start signal, engage targets                                   |   |
| Briefing               | Safety angles – 90° left, 90° right, and top of the backstop. We will |   |
| -                      | start scoring while you're still shooting. You can send your          |   |
|                        | delegate with us to verify your scores.                               |   |