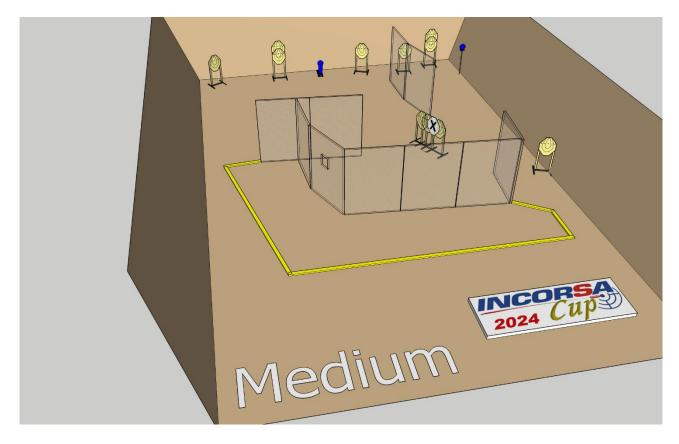

| Targets                | IPSC Targets                                                          | 2 |
|------------------------|-----------------------------------------------------------------------|---|
|                        | IPSC Mini Poppers                                                     | 4 |
|                        | IPSC Metal Plates                                                     | 4 |
|                        |                                                                       |   |
| Number of rounds to be | 12                                                                    |   |
| scored                 |                                                                       |   |
| Handgun Ready          | Handgun holstered, chamber and magwell empty                          |   |
| Condition              |                                                                       | - |
| Start Position         | Standing within the designated area as demonstrated                   |   |
| Time Starts            | Audible signal                                                        |   |
| Procedure              | At the start signal, engage targets                                   |   |
| Briefing               | Safety angles – 90° left, 90° right, and top of the backstop. We will |   |
| -                      | start scoring while you're still shooting. You can send your          |   |
|                        | delegate with us to verify your scores.                               |   |