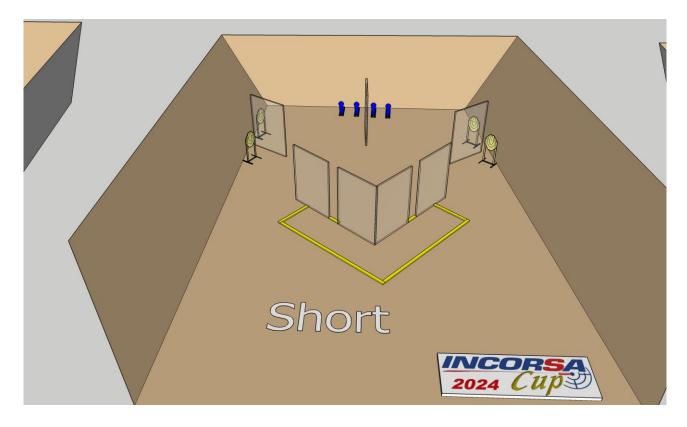

| Targets                | IPSC Targets                                                          | 6                                                   |  |
|------------------------|-----------------------------------------------------------------------|-----------------------------------------------------|--|
|                        |                                                                       |                                                     |  |
|                        |                                                                       |                                                     |  |
|                        | No Shoots                                                             | 2                                                   |  |
| Number of rounds to be | 12                                                                    |                                                     |  |
| scored                 |                                                                       |                                                     |  |
| Handgun Ready          |                                                                       |                                                     |  |
| Condition              |                                                                       |                                                     |  |
| Start Position         | Standing within the designate                                         | Standing within the designated area as demonstrated |  |
| Time Starts            | Audible signal                                                        |                                                     |  |
| Procedure              | At the start signal, engage targets.                                  |                                                     |  |
| Briefing               | Safety angles – 90° left, 90° right, and top of the backstop. We will |                                                     |  |
|                        | start scoring while you're still shooting. You can send your          |                                                     |  |
|                        | delegate with us to verify your scores.                               |                                                     |  |