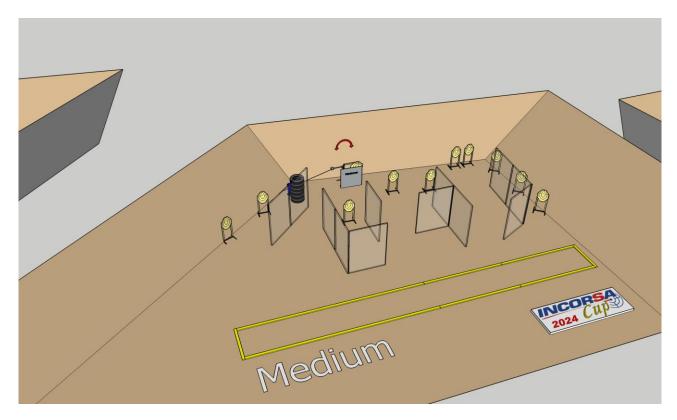

| Targets                | IPSC Targets                                                          | 2 |
|------------------------|-----------------------------------------------------------------------|---|
|                        | IPSC Mini Poppers                                                     | 4 |
|                        | IPSC Metal Plates                                                     | 4 |
|                        |                                                                       |   |
| Number of rounds to be | 12                                                                    |   |
| scored                 |                                                                       |   |
| Handgun Ready          | Handgun holstered, chamber and magwell empty                          |   |
| Condition              |                                                                       | - |
| Start Position         | Standing within the designated area as demonstrated                   |   |
| Time Starts            | Audible signal                                                        |   |
| Procedure              | At the start signal, engage targets                                   |   |
| Briefing               | Safety angles – 90° left, 90° right, and top of the backstop. We will |   |
| -                      | start scoring while you're still shooting. You can send your          |   |
|                        | delegate with us to verify your scores.                               |   |