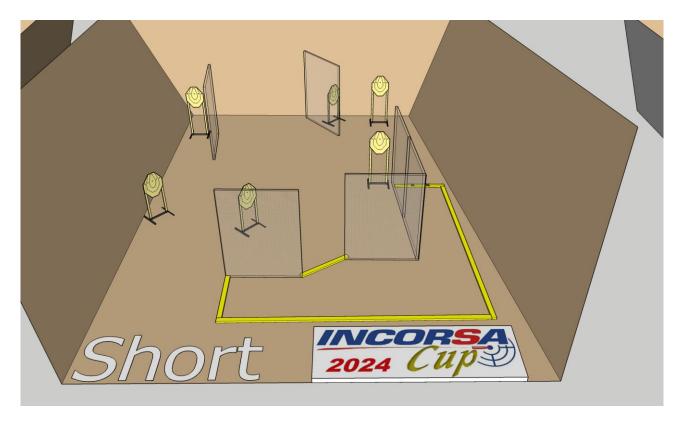

| Targets                | IPSC Targets                                                          | 6                                                   |  |
|------------------------|-----------------------------------------------------------------------|-----------------------------------------------------|--|
|                        |                                                                       |                                                     |  |
|                        |                                                                       |                                                     |  |
|                        | No Shoots                                                             | 2                                                   |  |
| Number of rounds to be | 12                                                                    |                                                     |  |
| scored                 |                                                                       |                                                     |  |
| Handgun Ready          |                                                                       |                                                     |  |
| Condition              |                                                                       |                                                     |  |
| Start Position         | Standing within the designate                                         | Standing within the designated area as demonstrated |  |
| Time Starts            | Audible signal                                                        |                                                     |  |
| Procedure              | At the start signal, engage targets.                                  |                                                     |  |
| Briefing               | Safety angles – 90° left, 90° right, and top of the backstop. We will |                                                     |  |
|                        | start scoring while you're still shooting. You can send your          |                                                     |  |
|                        | delegate with us to verify your scores.                               |                                                     |  |