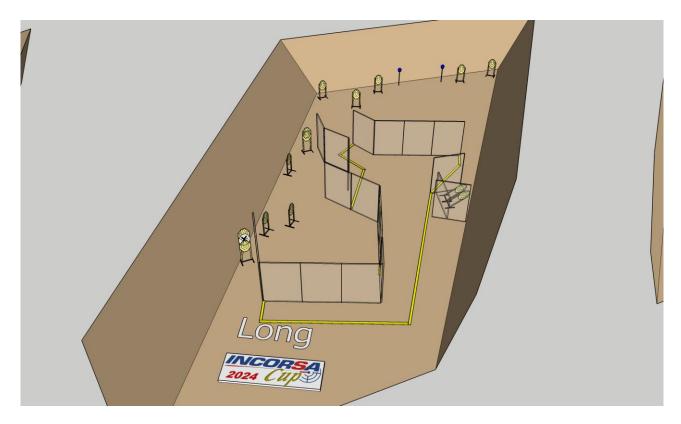

| Targets                | IPSC Targets                                                          | 14 |
|------------------------|-----------------------------------------------------------------------|----|
|                        |                                                                       |    |
|                        | IPSC Metal Plates                                                     | 2  |
|                        | No Shoots                                                             | 1  |
| Number of rounds to be | 30                                                                    |    |
| scored                 |                                                                       |    |
| Handgun Ready          |                                                                       |    |
| Condition              |                                                                       |    |
| Start Position         | Standing within the designated area as demonstrated                   |    |
| Time Starts            | Audible signal                                                        |    |
| Procedure              | At the start signal, engage targets                                   |    |
| Briefing               | Safety angles – 90° left, 90° right, and top of the backstop. We will |    |
|                        | start scoring while you're still shooting. You can send your          |    |
|                        | delegate with us to verify your scores.                               |    |