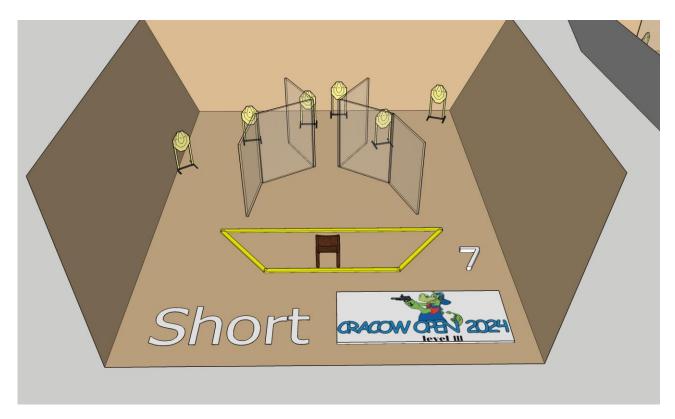

#### Stage 7

| Targets                | IPSC Targets                                                          | 6 |
|------------------------|-----------------------------------------------------------------------|---|
|                        |                                                                       |   |
|                        |                                                                       |   |
|                        |                                                                       |   |
| Number of rounds to be | 12                                                                    |   |
| scored                 |                                                                       |   |
| Handgun Ready          | Chamber and magwell empty, holstered                                  |   |
| Condition              |                                                                       |   |
| Start Position         | Sitting on the chair, hands touching head, as demonstrated            |   |
| Time Starts            | Audible signal                                                        |   |
| Procedure              | At the start signal, engage targets                                   |   |
| Briefing               | Safety angles – 90° left, 90° right, and top of the backstop. We will |   |
|                        | start scoring while you're still shooting. You can send your          |   |
|                        | delegate with us to verify your scores.                               |   |