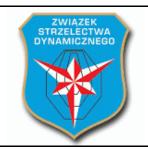

| Targets                | IPSC Targets                                                 | 10                                                  |  |
|------------------------|--------------------------------------------------------------|-----------------------------------------------------|--|
|                        | IPSC Mini Poppers                                            | 2                                                   |  |
|                        |                                                              |                                                     |  |
|                        | No Shoots                                                    | 2                                                   |  |
| Number of rounds to be | 22                                                           |                                                     |  |
| scored                 |                                                              |                                                     |  |
| Handgun Ready          | Handgun is on the table on the                               | ne marker, muzzle is pointed                        |  |
| Condition              | downrange, handgun with empty chamber and empty magwell. All |                                                     |  |
|                        | needed magazines are on the                                  | e table                                             |  |
| Start Position         | Standing within the designate                                | Standing within the designated area as demonstrated |  |
| Time Starts            | Audible signal                                               |                                                     |  |
| Procedure              | Mini Poppers MP1 or MP2 activate moving target T6. Target T6 |                                                     |  |
|                        | remains visible at rest.                                     |                                                     |  |
| Briefing               | Safety angles – 90° left, 90°                                | right, and top of the backstop. We will             |  |
|                        | start scoring while you're still                             | shooting. You can send your                         |  |
|                        | delegate with us to verify you                               | ir scores.                                          |  |