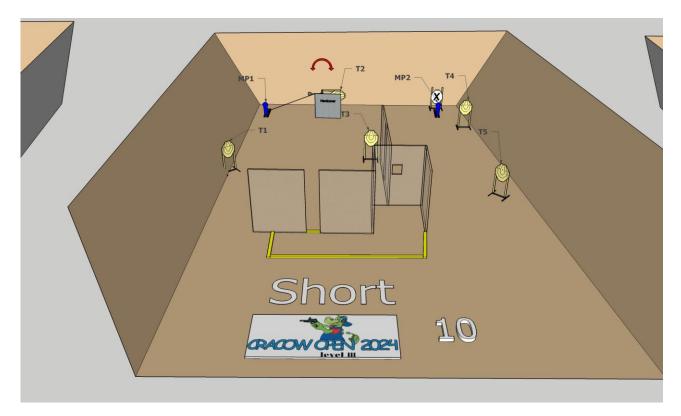

| Targets                | IPSC Targets                                                                                                                       | 5                                                   |  |
|------------------------|------------------------------------------------------------------------------------------------------------------------------------|-----------------------------------------------------|--|
|                        | IPSC Mini Poppers                                                                                                                  | 2                                                   |  |
|                        |                                                                                                                                    |                                                     |  |
|                        | No Shoots                                                                                                                          | 1                                                   |  |
| Number of rounds to be | 12                                                                                                                                 |                                                     |  |
| scored                 |                                                                                                                                    |                                                     |  |
| Handgun Ready          |                                                                                                                                    |                                                     |  |
| Condition              |                                                                                                                                    |                                                     |  |
| Start Position         | Standing within the designate                                                                                                      | Standing within the designated area as demonstrated |  |
| Time Starts            | Audible signal                                                                                                                     |                                                     |  |
| Procedure              | Mini Popper MP1 activates moving target T2. Target T2 remains                                                                      |                                                     |  |
|                        | visible at rest.                                                                                                                   |                                                     |  |
| Briefing               | Safety angles – 90° left, 90° right, and top of the backstop. We will start scoring while you're still shooting. You can send your |                                                     |  |
| 1                      | delegate with us to verify your scores.                                                                                            |                                                     |  |