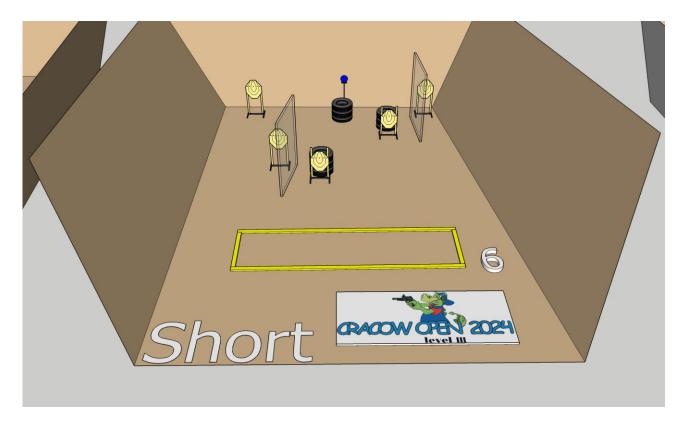

| Targets                | IPSC Targets                                                          | 5                                                   |  |
|------------------------|-----------------------------------------------------------------------|-----------------------------------------------------|--|
|                        |                                                                       |                                                     |  |
|                        | IPSC Metal Plates                                                     | 1                                                   |  |
|                        |                                                                       |                                                     |  |
| Number of rounds to be | 11                                                                    |                                                     |  |
| scored                 |                                                                       |                                                     |  |
| Handgun Ready          |                                                                       |                                                     |  |
| Condition              |                                                                       |                                                     |  |
| Start Position         | Standing within the designate                                         | Standing within the designated area as demonstrated |  |
| Time Starts            | Audible signal                                                        |                                                     |  |
| Procedure              | using strong hand only                                                |                                                     |  |
| Briefing               | Safety angles – 90° left, 90° right, and top of the backstop. We will |                                                     |  |
|                        | start scoring while you're still shooting. You can send your          |                                                     |  |
|                        | delegate with us to verify your scores.                               |                                                     |  |