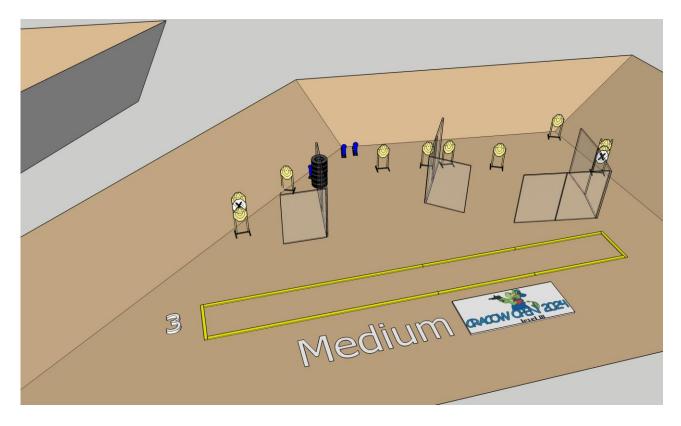

| Targets                | IPSC Targets                                                          | 10 |
|------------------------|-----------------------------------------------------------------------|----|
|                        | IPSC Mini Poppers                                                     | 3  |
|                        |                                                                       |    |
|                        | No Shoots                                                             | 2  |
| Number of rounds to be | 23                                                                    |    |
| scored                 |                                                                       |    |
| Handgun Ready          |                                                                       |    |
| Condition              |                                                                       |    |
| Start Position         | Standing within the designated area as demonstrated                   |    |
| Time Starts            | Audible signal                                                        |    |
| Procedure              | At the start signal, engage targets                                   |    |
| Briefing               | Safety angles – 90° left, 90° right, and top of the backstop. We will |    |
|                        | start scoring while you're still shooting. You can send your          |    |
|                        | delegate with us to verify your scores.                               |    |