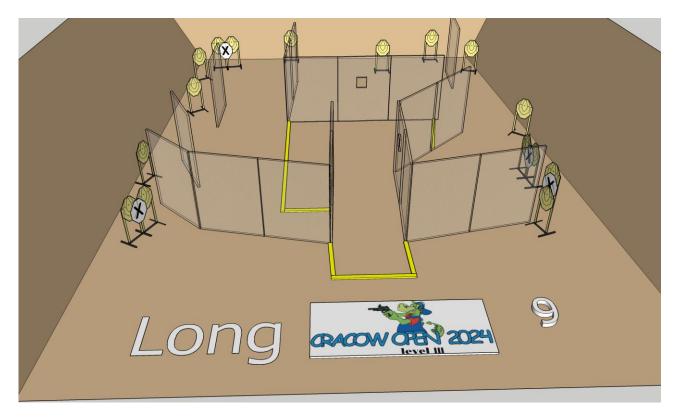

| Targets                | IPSC Targets                                                          | 16 |  |
|------------------------|-----------------------------------------------------------------------|----|--|
|                        |                                                                       |    |  |
|                        |                                                                       |    |  |
|                        | No Shoots                                                             | 4  |  |
| Number of rounds to be | 32                                                                    |    |  |
| scored                 |                                                                       |    |  |
| Handgun Ready          |                                                                       |    |  |
| Condition              |                                                                       |    |  |
| Start Position         | Standing within the designated area as demonstrated                   |    |  |
| Time Starts            | Audible signal                                                        |    |  |
| Procedure              | At the start signal, engage targets                                   |    |  |
| Briefing               | Safety angles – 90° left, 90° right, and top of the backstop. We will |    |  |
|                        | start scoring while you're still shooting. You can send your          |    |  |
|                        | delegate with us to verify your scores.                               |    |  |