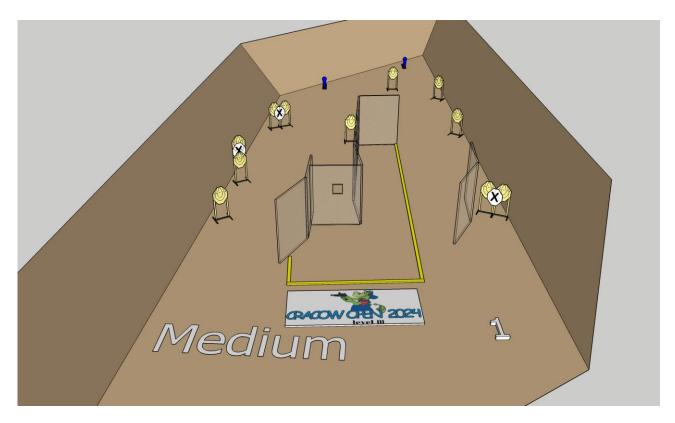

# I.P. S.C.

| Targets                | IPSC Targets                                                          | 5 |
|------------------------|-----------------------------------------------------------------------|---|
|                        | IPSC Mini Poppers                                                     | 2 |
|                        |                                                                       |   |
|                        |                                                                       |   |
| Number of rounds to be | 12                                                                    |   |
| scored                 |                                                                       |   |
| Handgun Ready          |                                                                       |   |
| Condition              |                                                                       |   |
| Start Position         | Standing within the designated area as demonstrated                   |   |
| Time Starts            | Audible signal                                                        |   |
| Procedure              | At the start signal, engage targets                                   |   |
| Briefing               | Safety angles – 90° left, 90° right, and top of the backstop. We will |   |
|                        | start scoring while you're still shooting. You can send your          |   |
|                        | delegate with us to verify your scores.                               |   |

| Targets                       | IPSC Targets                                                          | 5                                                        |  |
|-------------------------------|-----------------------------------------------------------------------|----------------------------------------------------------|--|
|                               | IPSC Metal Plates                                                     | 2                                                        |  |
|                               | II OC Wetai i lates                                                   | 2                                                        |  |
| Number of rounds to be scored | 12                                                                    |                                                          |  |
| Handgun Ready                 | Handgun is on the table on th                                         | Handgun is on the table on the marker, muzzle is pointed |  |
| Condition                     | downrange, handgun with empty chamber and empty magwell. All          |                                                          |  |
|                               | needed magazines are on the table                                     |                                                          |  |
| Start Position                | Standing within the designated area, facing uprange, as               |                                                          |  |
|                               | demonstrated                                                          |                                                          |  |
| Time Starts                   | Audible signal                                                        |                                                          |  |
| Procedure                     | At the start signal, engage targets                                   |                                                          |  |
| Briefing                      | Safety angles – 90° left, 90° right, and top of the backstop. We will |                                                          |  |
|                               | start scoring while you're still shooting. You can send your          |                                                          |  |
|                               | delegate with us to verify your scores.                               |                                                          |  |