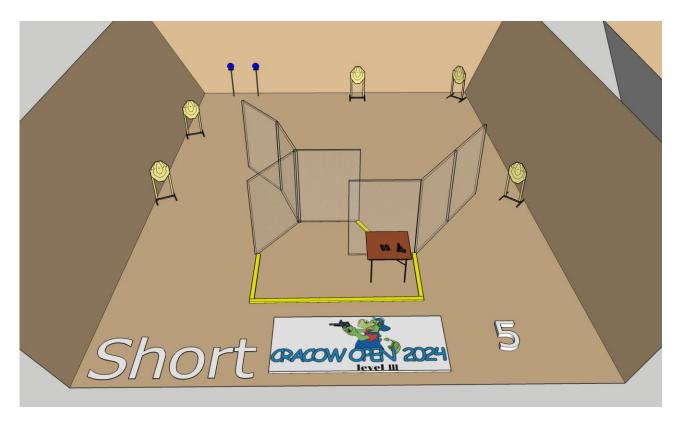

# I.P. S.C.

| Targets                | IPSC Targets                                                          | 5 |
|------------------------|-----------------------------------------------------------------------|---|
|                        | IPSC Mini Poppers                                                     | 2 |
|                        |                                                                       |   |
|                        |                                                                       |   |
| Number of rounds to be | 12                                                                    |   |
| scored                 |                                                                       |   |
| Handgun Ready          |                                                                       |   |
| Condition              |                                                                       |   |
| Start Position         | Standing within the designated area as demonstrated                   |   |
| Time Starts            | Audible signal                                                        |   |
| Procedure              | At the start signal, engage targets                                   |   |
| Briefing               | Safety angles – 90° left, 90° right, and top of the backstop. We will |   |
|                        | start scoring while you're still shooting. You can send your          |   |
|                        | delegate with us to verify your scores.                               |   |