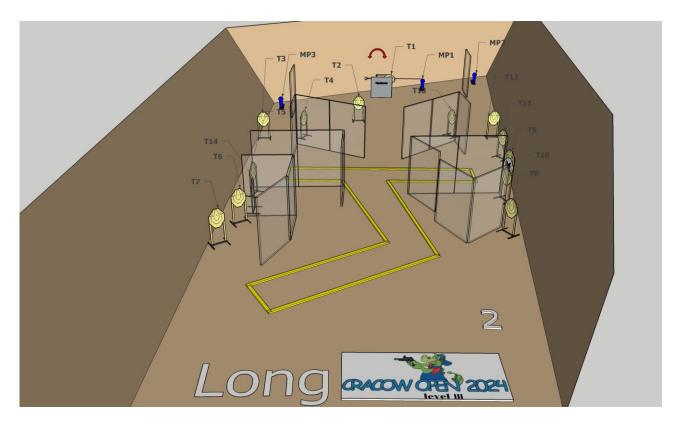

| Targets                | IPSC Targets                                                          | 11 |
|------------------------|-----------------------------------------------------------------------|----|
|                        | IPSC Mini Poppers                                                     | 2  |
|                        |                                                                       |    |
|                        | No Shoots                                                             | 3  |
| Number of rounds to be | 24                                                                    |    |
| scored                 |                                                                       |    |
| Handgun Ready          |                                                                       |    |
| Condition              |                                                                       |    |
| Start Position         | Standing within the designated area as demonstrated                   |    |
| Time Starts            | Audible signal                                                        |    |
| Procedure              | Mini Popper MP1 activates moving target T1. Target T1 remains         |    |
|                        | visible at rest.                                                      |    |
| Briefing               | Safety angles – 90° left, 90° right, and top of the backstop. We will |    |
|                        | start scoring while you're still shooting. You can send your          |    |
|                        | delegate with us to verify your scores.                               |    |

| Targets                | IPSC Targets                                                          | 16 |  |
|------------------------|-----------------------------------------------------------------------|----|--|
|                        |                                                                       |    |  |
|                        |                                                                       |    |  |
|                        | No Shoots                                                             | 4  |  |
| Number of rounds to be | 32                                                                    |    |  |
| scored                 |                                                                       |    |  |
| Handgun Ready          |                                                                       |    |  |
| Condition              |                                                                       |    |  |
| Start Position         | Standing within the designated area as demonstrated                   |    |  |
| Time Starts            | Audible signal                                                        |    |  |
| Procedure              | At the start signal, engage targets                                   |    |  |
| Briefing               | Safety angles – 90° left, 90° right, and top of the backstop. We will |    |  |
|                        | start scoring while you're still shooting. You can send your          |    |  |
|                        | delegate with us to verify your scores.                               |    |  |