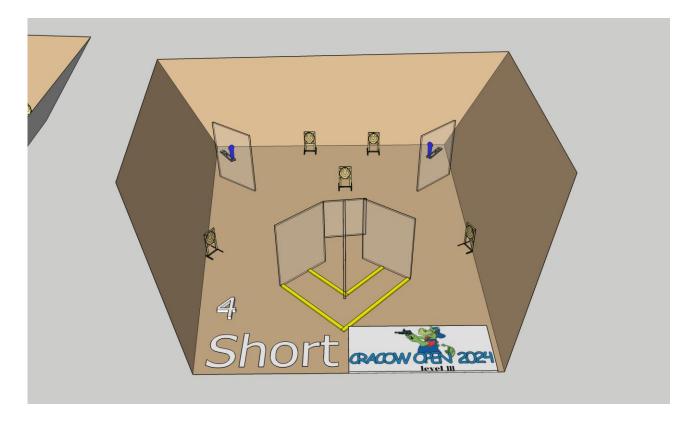

| Targets                | IPSC Targets                                                          | 5                                                   |  |
|------------------------|-----------------------------------------------------------------------|-----------------------------------------------------|--|
|                        |                                                                       |                                                     |  |
|                        | IPSC Metal Plates                                                     | 1                                                   |  |
|                        |                                                                       |                                                     |  |
| Number of rounds to be | 11                                                                    |                                                     |  |
| scored                 |                                                                       |                                                     |  |
| Handgun Ready          |                                                                       |                                                     |  |
| Condition              |                                                                       |                                                     |  |
| Start Position         | Standing within the designate                                         | Standing within the designated area as demonstrated |  |
| Time Starts            | Audible signal                                                        |                                                     |  |
| Procedure              | using strong hand only                                                |                                                     |  |
| Briefing               | Safety angles – 90° left, 90° right, and top of the backstop. We will |                                                     |  |
|                        | start scoring while you're still shooting. You can send your          |                                                     |  |
|                        | delegate with us to verify your scores.                               |                                                     |  |