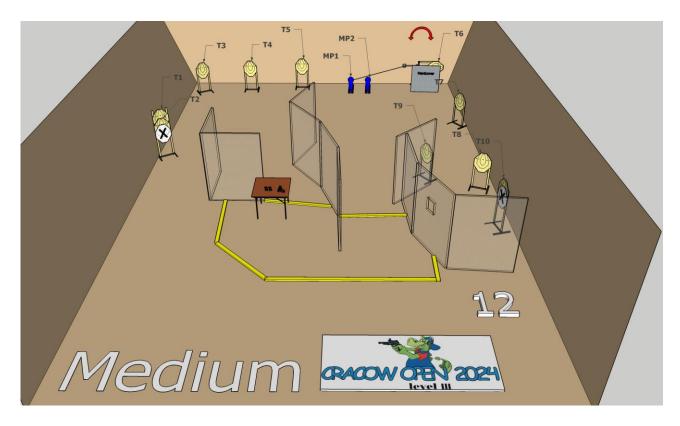

# I.P. S.C.

| Targets                | IPSC Targets                                                          | 5 |
|------------------------|-----------------------------------------------------------------------|---|
|                        | IPSC Mini Poppers                                                     | 2 |
|                        |                                                                       |   |
|                        |                                                                       |   |
| Number of rounds to be | 12                                                                    |   |
| scored                 |                                                                       |   |
| Handgun Ready          |                                                                       |   |
| Condition              |                                                                       |   |
| Start Position         | Standing within the designated area as demonstrated                   |   |
| Time Starts            | Audible signal                                                        |   |
| Procedure              | At the start signal, engage targets                                   |   |
| Briefing               | Safety angles – 90° left, 90° right, and top of the backstop. We will |   |
|                        | start scoring while you're still shooting. You can send your          |   |
|                        | delegate with us to verify your scores.                               |   |

| Targets                | IPSC Targets                                                 | 10                                                  |  |
|------------------------|--------------------------------------------------------------|-----------------------------------------------------|--|
|                        | IPSC Mini Poppers                                            | 2                                                   |  |
|                        |                                                              |                                                     |  |
|                        | No Shoots                                                    | 2                                                   |  |
| Number of rounds to be | 22                                                           |                                                     |  |
| scored                 |                                                              |                                                     |  |
| Handgun Ready          | Handgun is on the table on the                               | ne marker, muzzle is pointed                        |  |
| Condition              | downrange, handgun with empty chamber and empty magwell. All |                                                     |  |
|                        | needed magazines are on the                                  | e table                                             |  |
| Start Position         | Standing within the designate                                | Standing within the designated area as demonstrated |  |
| Time Starts            | Audible signal                                               |                                                     |  |
| Procedure              | Mini Poppers MP1 or MP2 activate moving target T6. Target T6 |                                                     |  |
|                        | remains visible at rest.                                     |                                                     |  |
| Briefing               | Safety angles – 90° left, 90°                                | right, and top of the backstop. We will             |  |
|                        | start scoring while you're still                             | shooting. You can send your                         |  |
|                        | delegate with us to verify you                               | ir scores.                                          |  |