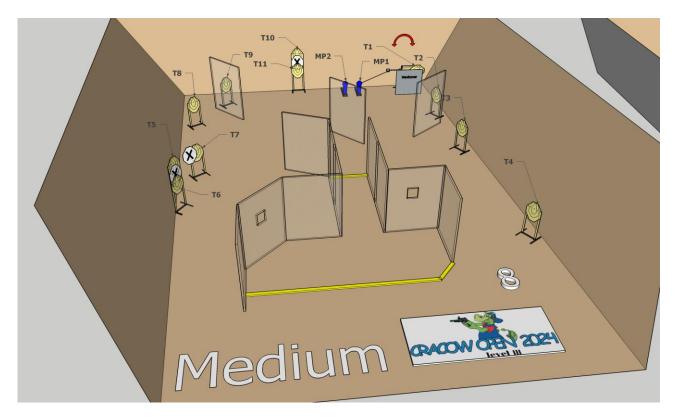

| Targets                | IPSC Targets                                                          | 11 |
|------------------------|-----------------------------------------------------------------------|----|
|                        | IPSC Mini Poppers                                                     | 2  |
|                        |                                                                       |    |
|                        | No Shoots                                                             | 3  |
| Number of rounds to be | 24                                                                    |    |
| scored                 |                                                                       |    |
| Handgun Ready          |                                                                       |    |
| Condition              |                                                                       |    |
| Start Position         | Standing within the designated area as demonstrated                   |    |
| Time Starts            | Audible signal                                                        |    |
| Procedure              | Mini Popper MP1 activates moving target T1. Target T1 remains         |    |
|                        | visible at rest.                                                      |    |
| Briefing               | Safety angles – 90° left, 90° right, and top of the backstop. We will |    |
|                        | start scoring while you're still shooting. You can send your          |    |
|                        | delegate with us to verify your scores.                               |    |